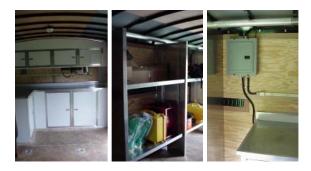

## **TECHNICAL SPECS**

- Haulmark Grizzly 18' tandem axle trailer
- Two (2) 6' drop-down work benches on right side
- Three (3) bulkheads on left side interior with twelve (12) adjustable shelves
- Command/ Communications desk and cabinetry at front of trailer
- Custom fabricated antennae pole mount
- 6300 Watt generator on roll-out tray on left front side
- Recessed flood lights one (1) each side and one (1) at rear
- Two (2) 500W telescoping tripod lights at front