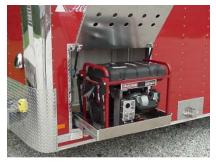

## **TECHNICAL SPECS**

- Haulmark Grizzly 18' tandem axle trailer
- Two (2) 6' drop-down work benches on right side
- Three (3) bulkheads on left side interior with twelve (12) adjustable shelves
- Command/ Communications desk and cabinetry at front of trailer
- Custom fabricated antennae pole mount
- 6300 Watt generator on roll-out tray on left front side
- Recessed flood lights one (1) each side and one (1) at rear
- Two (2) 500W telescoping tripod lights at front