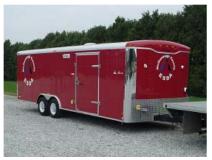

## 18' COMMAND TRAILER

## MACOMB, ILLINOIS

## **TECHNICAL SPECS**

- Haulmark Grizzly 18' tandem axle trailer
- Two (2) 6' drop-down work benches on right side
- Three (3) bulkheads on left side interior with twelve (12) adjustable shelves
- Command/ Communications desk and cabinetry at front of trailer
- Custom fabricated antennae pole mount
- 6300 Watt generator on roll-out tray on left front side
- Recessed flood lights one (1) each side and one (1) at rear
- Two (2) 500W telescoping tripod lights at front