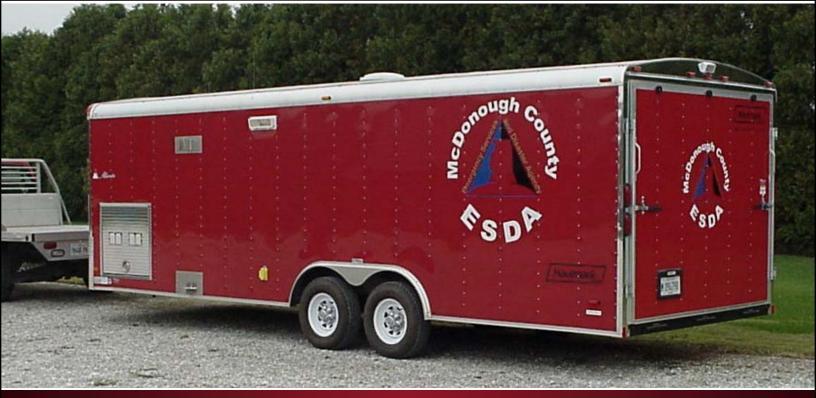

## 18' COMMAND TRAILER

## MACOMB, ILLINOIS

## **TECHNICAL SPECS**

- Haulmark Grizzly 18' tandem axle trailer
- Two (2) 6' drop-down work benches on right side
- Three (3) bulkheads on left side interior with twelve (12) adjustable shelves
- Command/ Communications desk and cabinetry at front of trailer
- Custom fabricated antennae pole mount
- 6300 Watt generator on roll-out tray on left front side
- Recessed flood lights one (1) each side and one (1) at rear
- Two (2) 500W telescoping tripod lights at front