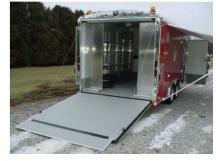

## **TECHNICAL SPECS**

- · Haulmark 20' Haz-Mat Thrifty Hauler
- · A Non Skid Gray Reflex Coating on interior floor
- Two (2) Aluminum shelving units on each side of the interior
- Two (2) Whelen #2012LPA amber rapid flasher beacons on front and rear
- Two (2) 1500W 120V heaters
- One (1) 3000W 240V heater
- One (1) 240V 20amp twist lock out
- · Set of LED rear driving signals
- One (1) 9V Carbon Monoxide detector in the front