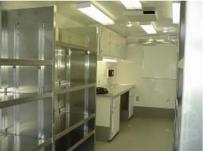

## **TECHNICAL SPECS**

- · Haulmark 20' Haz-Mat Thrifty Hauler
- · A Non Skid Gray Reflex Coating on interior floor
- Two (2) Aluminum shelving units on each side of the interior
- Two (2) Whelen #2012LPA amber rapid flasher beacons on front and rear
- Two (2) 1500W 120V heaters
- One (1) 3000W 240V heater
- One (1) 240V 20amp twist lock out
- · Set of LED rear driving signals
- One (1) 9V Carbon Monoxide detector in the front