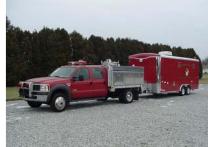

## **TECHNICAL SPECS**

- · Haulmark 20' Haz-Mat Thrifty Hauler
- · A Non Skid Gray Reflex Coating on interior floor
- Two (2) Aluminum shelving units on each side of the interior
- Two (2) Whelen #2012LPA amber rapid flasher beacons on front and rear
- Two (2) 1500W 120V heaters
- One (1) 3000W 240V heater
- One (1) 240V 20amp twist lock out
- · Set of LED rear driving signals
- One (1) 9V Carbon Monoxide detector in the front