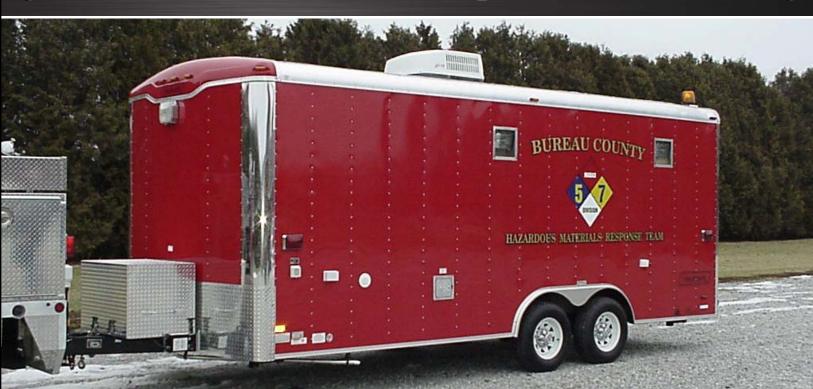

## **BUREAU COUNTY ESDA** BUREAU COUNTY, ILLINOIS

## **TECHNICAL SPECS**

- · Haulmark 20' Haz-Mat Thrifty Hauler
- · A Non Skid Gray Reflex Coating on interior floor
- Two (2) Aluminum shelving units on each side of the interior
- Two (2) Whelen #2012LPA amber rapid flasher beacons on front and rear
- Two (2) 1500W 120V heaters
- One (1) 3000W 240V heater
- One (1) 240V 20amp twist lock out
- · Set of LED rear driving signals
- One (1) 9V Carbon Monoxide detector in the front