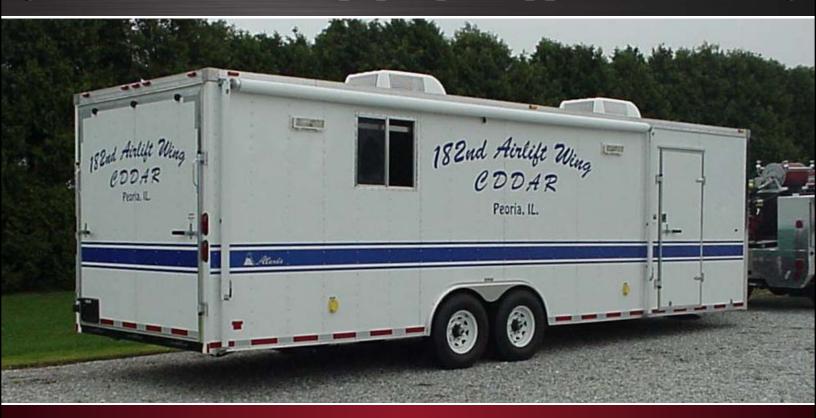

## 28' CRASH RECOVERY TRAILER

## 182<sup>nd</sup> AIR LIFT WING / PEORIA, IL

## **TECHNICAL SPECS**

- · Haulmark 28' tandem axle trailer
- Extended trailor tongue to accommodate generator
- · Sliding command area access door in bulkhead area
- Rear trailor drop down type access door
- · Hydraulic surge brakes on rear axle
- · Interior lined with plywood and insulated
- · 20' roll out awning on right side
- · Entire floor finished with Gray Reflex, non-skid, finish
- Onan HDKAT 7.5 Kw Quiet Diesel generator with 28 gallon fuel tank
- Four (4) exterior 120V/ 15 Amp exterior outlets
- Four (4) interior duplex outlets
- Four (4) GFE 650 watt Beta lights mounted, two (2) each side of trailor
- Two (2) E-500-POD 500 watt tripod lights
- · Aluminum treadplate storage cabinet with two (2) adjustable shelves & 4-drawer ball bearing slide tool chest in squad area
- · PAC Rack mounting system on forward left side wall of squad area interior
- Two (2) Coleman 15,000 BTU A/C units with separate controls
- 7' Interior Hieght <approx.>
- 12,000 GVWR