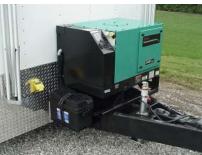

## **TECHNICAL SPECS**

- · Haulmark 28' tandem axle trailer
- Extended trailor tongue to accommodate generator
- · Sliding command area access door in bulkhead area
- Rear trailor drop down type access door
- · Hydraulic surge brakes on rear axle
- · Interior lined with plywood and insulated
- · 20' roll out awning on right side
- · Entire floor finished with Gray Reflex, non-skid, finish
- Onan HDKAT 7.5 Kw Quiet Diesel generator with 28 gallon fuel tank
- Four (4) exterior 120V/ 15 Amp exterior outlets
- Four (4) interior duplex outlets
- Four (4) GFE 650 watt Beta lights mounted, two (2) each side of trailor
- Two (2) E-500-POD 500 watt tripod lights
- · Aluminum treadplate storage cabinet with two (2) adjustable shelves & 4-drawer ball bearing slide tool chest in squad area
- · PAC Rack mounting system on forward left side wall of squad area interior
- Two (2) Coleman 15,000 BTU A/C units with separate controls
- 7' Interior Hieght <approx.>
- 12,000 GVWR