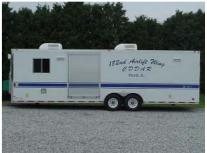

## 28' CRASH RECOVERY TRAILER

## 182<sup>nd</sup> AIR LIFT WING / PEORIA, IL

## **TECHNICAL SPECS**

- · Haulmark 28' tandem axle trailer
- Extended trailor tongue to accommodate generator
- · Sliding command area access door in bulkhead area
- Rear trailor drop down type access door
- · Hydraulic surge brakes on rear axle
- · Interior lined with plywood and insulated
- · 20' roll out awning on right side
- · Entire floor finished with Gray Reflex, non-skid, finish
- Onan HDKAT 7.5 Kw Quiet Diesel generator with 28 gallon fuel tank
- Four (4) exterior 120V/ 15 Amp exterior outlets
- Four (4) interior duplex outlets
- Four (4) GFE 650 watt Beta lights mounted, two (2) each side of trailor
- Two (2) E-500-POD 500 watt tripod lights
- · Aluminum treadplate storage cabinet with two (2) adjustable shelves & 4-drawer ball bearing slide tool chest in squad area
- · PAC Rack mounting system on forward left side wall of squad area interior
- Two (2) Coleman 15,000 BTU A/C units with separate controls
- 7' Interior Hieght <approx.>
- 12,000 GVWR