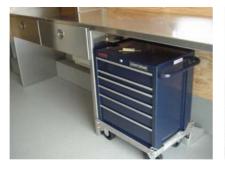

## **TECHNICAL SPECS**

- · Haulmark 28' tandem axle trailer
- Extended trailor tongue to accommodate generator
- · Sliding command area access door in bulkhead area
- Rear trailor drop down type access door
- · Hydraulic surge brakes on rear axle
- · Interior lined with plywood and insulated
- · 20' roll out awning on right side
- · Entire floor finished with Gray Reflex, non-skid, finish
- Onan HDKAT 7.5 Kw Quiet Diesel generator with 28 gallon fuel tank
- Four (4) exterior 120V/ 15 Amp exterior outlets
- Four (4) interior duplex outlets
- Four (4) GFE 650 watt Beta lights mounted, two (2) each side of trailor
- Two (2) E-500-POD 500 watt tripod lights
- · Aluminum treadplate storage cabinet with two (2) adjustable shelves & 4-drawer ball bearing slide tool chest in squad area
- · PAC Rack mounting system on forward left side wall of squad area interior
- Two (2) Coleman 15,000 BTU A/C units with separate controls
- 7' Interior Hieght <approx.>
- 12,000 GVWR