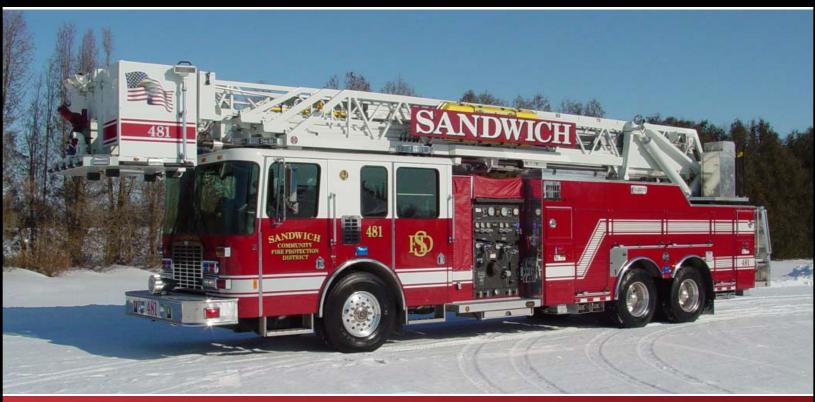

## **104-FOOT AERIAL PLATFORM**

## SANDWICH FIRE PROTECTION DISTRICT SANDWICH, ILLINOIS

## **TECHNICAL SPECS**

- HME 1871 MFD Flat Roof Tandem Chassis
- Detroit Diesel 515-HP Series 60 Diesel Engine Allison 4000 EVS Automatic Transmission
- Heavy Duty 3/16" Aluminum Body ROM Roll Up Doors UPF 300-Gallon Poly Tank

- Hale QMAX200, 2000-GPM Midship Pump
- Left Side Control Pump Operator's panel
- 104-Foot, Four Section Rear-Mount Platform
- Remote controlled Electric Monitor at end of platform
- Breathing Air System to end of platform
- Three (3) 2 ½" Discharges, Two (2) left side and one (1) right side
- Two (2) 4" Discharges, One (1) right side and one (1) feeding waterway
- One (1) 2 1/2" Gated Suction, left side
- One (1) 1 34" Mattydale deadlay hose bed, pump module area
- Three (3) Cartridge Lay Preconnects, two (2) 1 1/2" and one (1) 2 1/2"
- One (1) Elkhart Scorpion Deck Gun
- Three (3) Dual Air bottle compartments, two (2) right side and one (1) left side
- Kussmaul 40-amp on-board Battery charger
- Kussmaul Automatic Air Eject
- Two (2) Unity 12-volt Deck lights, rear
- Onan Hydraulically driven 10-kW Generator system
- Two (2) Akron Electric cord reels with 150-ft. of 10/3 cord each, each side
- Four (4) Extenda-Lite 120-volt 750-watt Telescopic lights, two (2) rear and one (1) each side, Additional Aerial 12-volt and 120-volt
- Atkinson Electronics Two (2) station intercom system
- Audiovox color observation back up camera with side view cameras
- Whelen Electronic Siren with two (2) 100-watt speakers
- One (1) Federal Q2B Siren, front bumper
- Dual Grover Stuttertone Air Horns, front bumper
- Whelen Warning Light Package
- 11' 9" Overall height 44' 7" Overall length
- 247" Wheelbase
- 187" Cab to Axle 21,500 FAWR
- 58,000 RAWR
- 79,500 GVWR