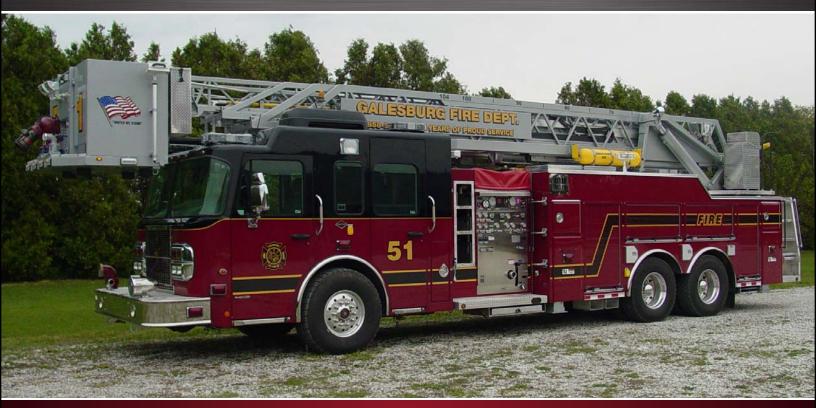

## CUSTOM 104-FOOT AERIAL

## GALESBURG FIRE DEPARTMENT GALESBURG, ILLINOIS

## **TECHNICAL SPECS**

- Spartan Gladiator Tandem Axle, 10-inch raised roof Chassis ٠
- Cummins ISM 500, 500-HP Diesel Engine
- Allison 4000 EVP Automatic Transmission
- Heavy Duty 3/16" Aluminum Body
- UPF 300-Gallon Rectangular Poly Tank with 10-gallon foam tank
- Hale QMAX-150, 1500-GPM Pump
- **ROM Roll Up Doors**
- Left side Pump Controls
- 104-Foot, Four Section Rear-Mount Platform
- Akron Remote controlled Electric Monitor at end of platform
- Breathing Air system to end of platform
- One (1) Firecom radio interface headset unit at the pump panel
- Kussmaul Pump Plus 1200 air compressor/battery charger
- Kussmaul 20-amp super Auto Eject Shoreline
- Two (2) 2 1/2" Discharges, right side
- Two (2) 3" Discharges, one (1) right side and one (1) rear
- One (1) 4" Discharge feeding the waterway, rear
- FoamLogix 2.1-A Foam concentrate proportioning system
- Two (2) 1 1/2" and One 2 1/2" Cartridge Lay Preconnects
- One (1) 2 1/2'' preconnect in right side bumper extension .
- Four (4) Air bottle compartments, two (2) each side wheel wells
- Two (2) Whelen #900 series halogen scene lights, one (1) each side of cab
- Two (2) Unity 6" Deck lights, rear
- Onan 8-kW Hydraulically driven Generator
- Hannay 120-volt electric cord reel, right side compartment
- Two (2) Extenda Light 750-watt telescopic flood lights, rear ٠

• 79,500 GVWR

- 3-bottle 4500-PSI Cascade system with left side control panel
- Dual Grover Stuttertone 24" Air Horns recessed in the front bumper
- Federal Q22B 10" Electric Siren
- Whelen Warning light package
- 11' 8" Overall height 21,500 FAWR • 58,000 RAWR
- 45' Overall length 255" Wheelbase
- 187.5" Cab to Axle •