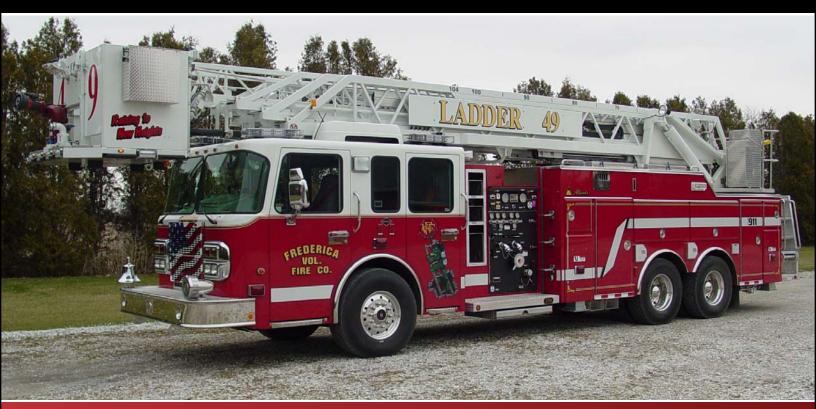

## **CUSTOM 104-FOOT AERIAL PLATFORM**

## FREDERICA, DELAWARE

## **TECHNICAL SPECS**

- · Spartan Gladiator MFD (medium four door) Tandem Chassis
- Detroit Series 60, 490-HP Diesel Engine
- Allison 4000 EVS Automatic Transmission
- Heavy Duty 3/16" Aluminum Body
- 104-Foot Four-Section Rear-Mount Platform
  Prosthing Air System to the end of the Platform
- Breathing Air System to the end of the Platform
- UPF 300-Gallon Rectangular Poly Tank
- Waterous CSU, 1500-GPM Pump with left side controls
- Three (3) 2 1/2" Discharges, two (2) left and one (1) right side
- One (1) 3" Discharge, right side and One (1) 4" Discharge feeding the waterway
- Two (2) 1 ½" and one (1) 2 ½" Cartridge Lay Preconnects
- One (1) 2 ½" Gated Pre-connect Discharge, platform basket
- Akron Remote Controlled Electric monitor at the end of platform
- Tool Board for two (2) long tools and two (2) axes, between rear seats in cab
- · Box Style Doors, each side with rear ROM Roll-Up Door
- Ladder storage within torque box with rear access
- Two (2) Whelen Scene lights, one (1) each side of cab
- Kussmaul Auto Charge 35/10, 35-amp battery conditioner
- Kussmaul Super Auto Eject 20-amp receptacle, left side cab
- Kussmaul Air Auto Eject, cab side
- Four (4) Arrow 12-volt lights, two (2) base and two (2) aerial support
- Onan 10-kW Hydraulically driven Generator
- One (1) Hannay 120-volt Electric Cord Reel with 200-ft. of 12/3 cord
- Two (2) Extenda Light 120-volt 750-watt telescopic flood lights
- Two (2) Recessed 120-volt 750-watt flood lights, rear
- Four (4) Fire Research 120-volt flood lights, around platform basket
- Two (2) Fire Research 120-volt Telescopic flood lights, platform basket
- Federal Q2B 10" electric Siren and 12" Chrome Bell, front
- Dual Grover Stuttertone Air horns, one (1) each side front bumper
- Whelen Warning Light Package
- 11' 8" Overall height
- 21,500 FAWR
- 44' 3" Overall length242" Wheelbase
- 60,000 RAWR • 81,500 GVWR
- 188" Cab to Axle