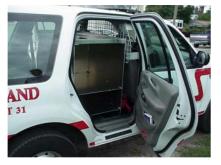

## **TECHNICAL SPECS**

- Ford Expedition Vehicle 4x4
- Slidemaster 3 rail slide bracket in rear cargo area (1,000 pound rating)
- · Aluminum bin with dividers mounted on tray
- RIT kit storage area
- Portable radio storage compartment
- Front left and right storage compartments accessible through side rear doors
- Bunker gear/helmet storage left side compartment
- RIT storage right side compartment with fixed shelf mounted above RIT for additional general storage