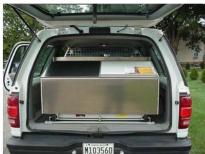

## **TECHNICAL SPECS**

- Ford Expedition Vehicle 4x4
- Slidemaster 3 rail slide bracket in rear cargo area (1,000 pound rating)
- · Aluminum bin with dividers mounted on tray
- RIT kit storage area
- Portable radio storage compartment
- Front left and right storage compartments accessible through side rear doors
- Bunker gear/helmet storage left side compartment
- RIT storage right side compartment with fixed shelf mounted above RIT for additional general storage