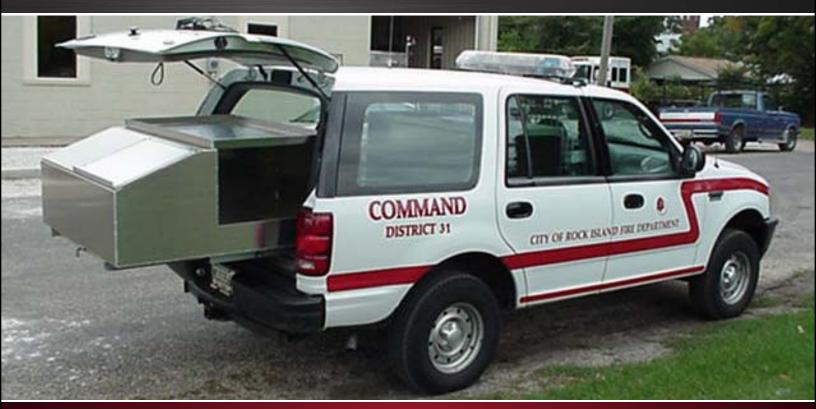

## COMMAND VEHICLE

## ROCK ISLAND FIRE DEPARTMENT / DISTRICT 31 ROCK ISLAND, ILLINOIS

## **TECHNICAL SPECS**

- Ford Expedition Vehicle 4x4
- Slidemaster 3 rail slide bracket in rear cargo area (1,000 pound rating)
- · Aluminum bin with dividers mounted on tray
- RIT kit storage area
- Portable radio storage compartment
- Front left and right storage compartments accessible through side rear doors
- Bunker gear/helmet storage left side compartment
- RIT storage right side compartment with fixed shelf mounted above RIT for additional general storage