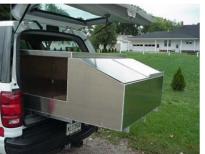

## **TECHNICAL SPECS**

- Ford Expedition Vehicle 4x4
- Slidemaster 3 rail slide bracket in rear cargo area (1,000 pound rating)
- · Aluminum bin with dividers mounted on tray
- RIT kit storage area
- Portable radio storage compartment
- Front left and right storage compartments accessible through side rear doors
- Bunker gear/helmet storage left side compartment
- RIT storage right side compartment with fixed shelf mounted above RIT for additional general storage