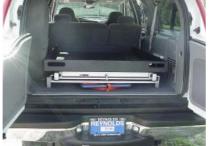

## **TECHNICAL SPECS**

- Ford Excursion
- Kussmaul Super Auto eject right rear
- 120V power strip, shoreline powered, located behind spare tire
- Code-3 360HL wig wag flasher
- · Code-3 3692L4 siren
- Federal MS100watt siren speaker
- Code-3 #747A1 Light bar
- Whelen 700 series strobes
- Three (3) rail Slidmaster tray mounted in rear cargo area