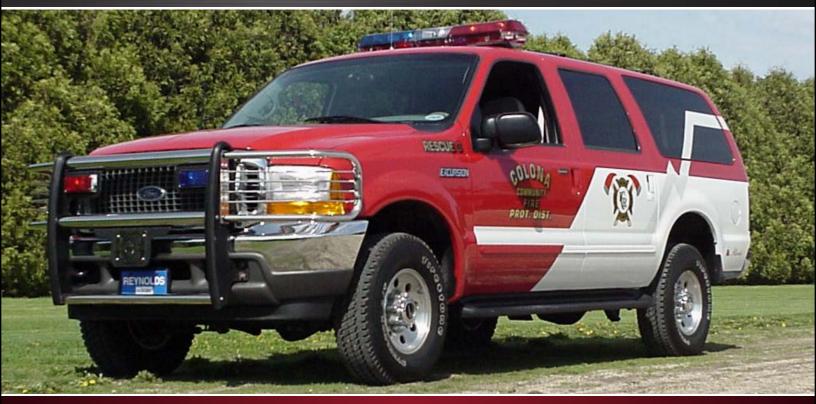

## COMMAND VEHICLE

## COLONA COMMUNITY FIRE PROTECTION DISTRICT

## **TECHNICAL SPECS**

- Ford Excursion
- Kussmaul Super Auto eject right rear
- 120V power strip, shoreline powered, located behind spare tire
- Code-3 360HL wig wag flasher
- · Code-3 3692L4 siren
- Federal MS100watt siren speaker
- Code-3 #747A1 Light bar
- Whelen 700 series strobes
- Three (3) rail Slidmaster tray mounted in rear cargo area