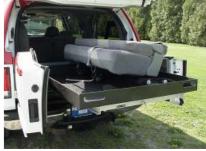

## **TECHNICAL SPECS**

- Ford Excursion
- Kussmaul Super Auto eject right rear
- 120V power strip, shoreline powered, located behind spare tire
- Code-3 360HL wig wag flasher
- · Code-3 3692L4 siren
- Federal MS100watt siren speaker
- Code-3 #747A1 Light bar
- Whelen 700 series strobes
- Three (3) rail Slidmaster tray mounted in rear cargo area