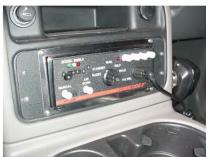

## **TECHNICAL SPECS**

- GMC Yukon 4x4
- Code-3 Super Visor LED warning light in front windshield
- Whelen Super-LED SlimLighter LED warning light in rear window at top of glass
- Two (2) Whelen Super-LED SlimLighter warning lights, one (1) each side rear windows
- Two (2) Whelen Mirror Beam Series Linear 8 LED warning lights in front of side mirrors
- Four (4) Clear Hide-Away strobe lights in front and rear corner markers of vehicle.
- Code-3 100W Slim Line siren speaker behind grill
- Code-3 3692L4 siren
- Wig Wags
- Tomar Emmitter for traffic light control