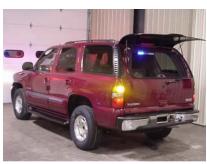

## **TECHNICAL SPECS**

- GMC Yukon 4x4
- Code-3 Super Visor LED warning light in front windshield
- Whelen Super-LED SlimLighter LED warning light in rear window at top of glass
- Two (2) Whelen Super-LED SlimLighter warning lights, one (1) each side rear windows
- Two (2) Whelen Mirror Beam Series Linear 8 LED warning lights in front of side mirrors
- Four (4) Clear Hide-Away strobe lights in front and rear corner markers of vehicle.
- Code-3 100W Slim Line siren speaker behind grill
- Code-3 3692L4 siren
- Wig Wags
- Tomar Emmitter for traffic light control