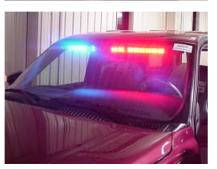

## **TECHNICAL SPECS**

- GMC Yukon 4x4
- Code-3 Super Visor LED warning light in front windshield
- Whelen Super-LED SlimLighter LED warning light in rear window at top of glass
- Two (2) Whelen Super-LED SlimLighter warning lights, one (1) each side rear windows
- Two (2) Whelen Mirror Beam Series Linear 8 LED warning lights in front of side mirrors
- Four (4) Clear Hide-Away strobe lights in front and rear corner markers of vehicle.
- Code-3 100W Slim Line siren speaker behind grill
- Code-3 3692L4 siren
- Wig Wags
- Tomar Emmitter for traffic light control