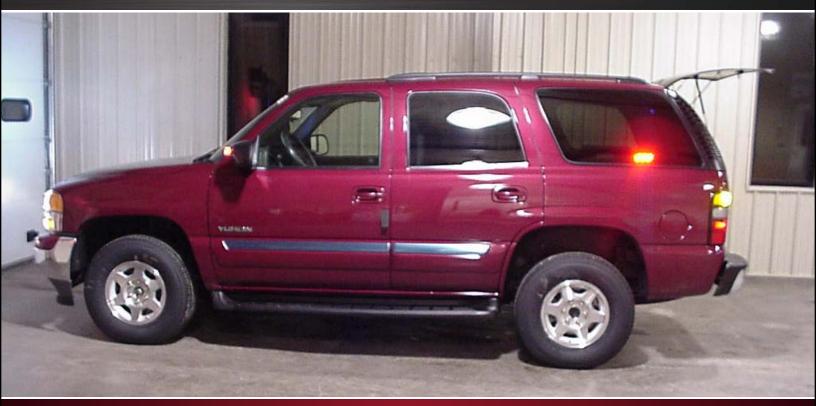

## COMMAND VEHICLE

## ANTIOCH FIRE DEPARTMENT ANTIOCH, ILLINOIS

## **TECHNICAL SPECS**

- GMC Yukon 4x4
- Code-3 Super Visor LED warning light in front windshield
- Whelen Super-LED SlimLighter LED warning light in rear window at top of glass
- Two (2) Whelen Super-LED SlimLighter warning lights, one (1) each side rear windows
- Two (2) Whelen Mirror Beam Series Linear 8 LED warning lights in front of side mirrors
- Four (4) Clear Hide-Away strobe lights in front and rear corner markers of vehicle.
- Code-3 100W Slim Line siren speaker behind grill
- Code-3 3692L4 siren
- Wig Wags
- Tomar Emmitter for traffic light control