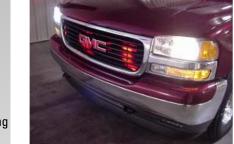

## **TECHNICAL SPECS**

- GMC Yukon 4x4
- Code-3 Super Visor LED warning light in front windshield
- Whelen Super-LED SlimLighter LED warning light in rear window at top of glass
- Two (2) Whelen Super-LED SlimLighter warning lights, one (1) each side rear windows
- Two (2) Whelen Mirror Beam Series Linear 8 LED warning lights in front of side mirrors
- Four (4) Clear Hide-Away strobe lights in front and rear corner markers of vehicle.
- Code-3 100W Slim Line siren speaker behind grill
- Code-3 3692L4 siren
- Wig Wags
- Tomar Emmitter for traffic light control