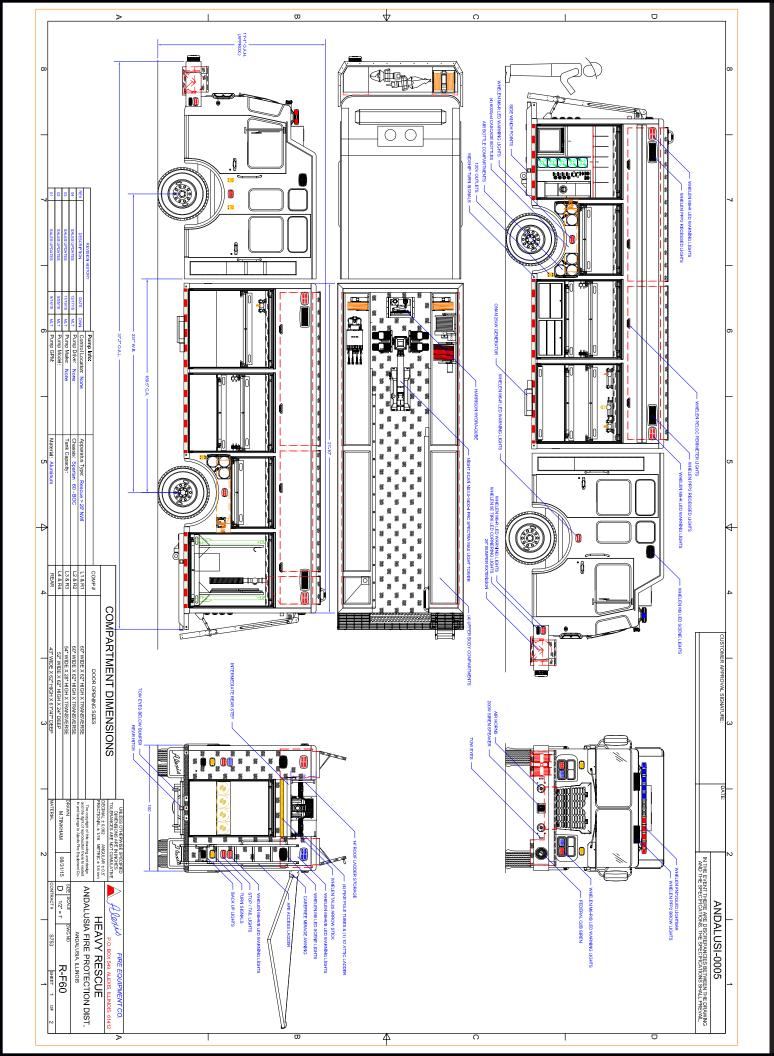

## **TECHNICAL SPECS**

- · Spartan Metro Star LFD 20" raised roof Chassis
- Cummins ISL9, 450-HP Diesel Engine
- Allison 3000 EVS Automatic Transmission
- Six (6) Man Seating with Five (5) SCBA seats
- Heavy Duty 3/16" Aluminum Body with ROM painted Roll Up Doors
- Custom EMS Compartment and Map box, cab
- 28" Front Bumper Extension with Preconnected Extrication tools
- One (1) Reese type rear hitch/winch receiver with
- electrical connections
- Two (2) Winch points with electrical connections, one (1) each side
- One (1) Warn 10-S Multi-Mount Winch
- Three (3) Triple bottle Air bottle compartments, one (1) left and two (2) right side
- Custom Tool box, Two (2) Vertical Pull out tool boards and Tarp storage area
- Four (4) Upper storage compartments, two (2) each side body roof
- One (1) stainless steel Top Access Ladder, rear mounted
- One (1) Oil Dry Hopper, left side
- One (1) Carefree Mirage Electric Awning, right side
- Four (4) Pike pole tubes, transverse compartment and two (2) brackets, walkway
- David Clark Intercom System
- Four (4) bottle 6000-PSI Cascade System with control panel and fill enclosure
- One (1) Hannay Air hose reel with 200-ft of 3/8" hose, upper right side
- One (1) Norcold built-in Refrigerator, right side
- Federal Q2B mechanical Siren, front bumper
- Audiovox Back-Up Camera system with  $7^{''}\ {\rm color}\ {\rm monitor}\ {\rm and}\ {\rm side}\ {\rm camera}$
- Kussmaul on-board Battery charger with Auto Eject shoreline connection
- · Whelen Electronic Siren with 200-watt Federal Signal speaker
- One (1) Onan 25,000-watt Generator with 120-volt system and change-over relay
- One (1) Akron Electric Cord reel with 150-ft of 10/3 cord and junction box
- One (1) Night Scan Powerlite Light tower with Four (4) FRC Spectra LED lights
- Whelen LED Scene light Package
- Whelen LED Warning Light Package
- Chevron pattern SceneDots, rear
  11' 1" Overall height
- 37' 7" Overall length
  - 237" Wheelbase 27,000
- 169.5" Cab to Axle
  - Cab to Axle 48,500 0