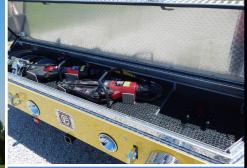

## **TECHNICAL SPECS**

- · Spartan Metro Star LFD 20" raised roof Chassis
- Cummins ISL9, 450-HP Diesel Engine
- Allison 3000 EVS Automatic Transmission
- Six (6) Man Seating with Five (5) SCBA seats
- Heavy Duty 3/16" Aluminum Body with ROM painted Roll Up Doors
- Custom EMS Compartment and Map box, cab
- 28" Front Bumper Extension with Preconnected Extrication tools
- One (1) Reese type rear hitch/winch receiver with
- electrical connections
- Two (2) Winch points with electrical connections, one (1) each side
- One (1) Warn 10-S Multi-Mount Winch
- Three (3) Triple bottle Air bottle compartments, one (1) left and two (2) right side
- Custom Tool box, Two (2) Vertical Pull out tool boards and Tarp storage area
- Four (4) Upper storage compartments, two (2) each side body roof
- One (1) stainless steel Top Access Ladder, rear mounted
- One (1) Oil Dry Hopper, left side
- One (1) Carefree Mirage Electric Awning, right side
- Four (4) Pike pole tubes, transverse compartment and two (2) brackets, walkway
- David Clark Intercom System
- Four (4) bottle 6000-PSI Cascade System with control panel and fill enclosure
- One (1) Hannay Air hose reel with 200-ft of 3/8" hose, upper right side
- One (1) Norcold built-in Refrigerator, right side
- Federal Q2B mechanical Siren, front bumper
- Audiovox Back-Up Camera system with  $7^{''}\ {\rm color}\ {\rm monitor}\ {\rm and}\ {\rm side}\ {\rm camera}$
- Kussmaul on-board Battery charger with Auto Eject shoreline connection
- · Whelen Electronic Siren with 200-watt Federal Signal speaker
- One (1) Onan 25,000-watt Generator with 120-volt system and change-over relay
- One (1) Akron Electric Cord reel with 150-ft of 10/3 cord and junction box
- One (1) Night Scan Powerlite Light tower with Four (4) FRC Spectra LED lights
- Whelen LED Scene light Package
- Whelen LED Warning Light Package
- Chevron pattern SceneDots, rear
  11' 1" Overall height
- 37' 7" Overall length
  - 237" Wheelbase 27,000
- 169.5" Cab to Axle
  - Cab to Axle 48,500 0