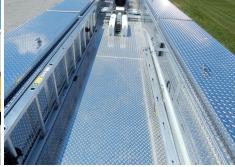

## **TECHNICAL SPECS**

- · Spartan Metro Star LFD 20" raised roof Chassis
- Cummins ISL9, 450-HP Diesel Engine
- Allison 3000 EVS Automatic Transmission
- Six (6) Man Seating with Five (5) SCBA seats
- Heavy Duty 3/16" Aluminum Body with ROM painted Roll Up Doors
- Custom EMS Compartment and Map box, cab
- 28" Front Bumper Extension with Preconnected Extrication tools
- One (1) Reese type rear hitch/winch receiver with
- electrical connections
- Two (2) Winch points with electrical connections, one (1) each side
- One (1) Warn 10-S Multi-Mount Winch
- Three (3) Triple bottle Air bottle compartments, one (1) left and two (2) right side
- Custom Tool box, Two (2) Vertical Pull out tool boards and Tarp storage area
- Four (4) Upper storage compartments, two (2) each side body roof
- One (1) stainless steel Top Access Ladder, rear mounted
- One (1) Oil Dry Hopper, left side
- One (1) Carefree Mirage Electric Awning, right side
- Four (4) Pike pole tubes, transverse compartment and two (2) brackets, walkway
- David Clark Intercom System
- Four (4) bottle 6000-PSI Cascade System with control panel and fill enclosure
- One (1) Hannay Air hose reel with 200-ft of 3/8" hose, upper right side
- One (1) Norcold built-in Refrigerator, right side
- Federal Q2B mechanical Siren, front bumper
- Audiovox Back-Up Camera system with  $7^{''}\ {\rm color}\ {\rm monitor}\ {\rm and}\ {\rm side}\ {\rm camera}$
- Kussmaul on-board Battery charger with Auto Eject shoreline connection
- · Whelen Electronic Siren with 200-watt Federal Signal speaker
- One (1) Onan 25,000-watt Generator with 120-volt system and change-over relay
- One (1) Akron Electric Cord reel with 150-ft of 10/3 cord and junction box
- One (1) Night Scan Powerlite Light tower with Four (4) FRC Spectra LED lights
- Whelen LED Scene light Package
- Whelen LED Warning Light Package
- Chevron pattern SceneDots, rear
  11' 1" Overall height
- 37' 7" Overall length
  - 237" Wheelbase 27,000
- 169.5" Cab to Axle
  - Cab to Axle 48,500 0