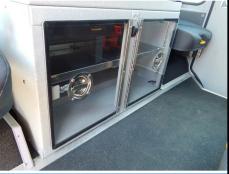

## **TECHNICAL SPECS**

- · Spartan Metro Star LFD 20" raised roof Chassis
- Cummins ISL9, 450-HP Diesel Engine
- Allison 3000 EVS Automatic Transmission
- Six (6) Man Seating with Five (5) SCBA seats
- Heavy Duty 3/16" Aluminum Body with ROM painted Roll Up Doors
- Custom EMS Compartment and Map box, cab
- 28" Front Bumper Extension with Preconnected Extrication tools
- One (1) Reese type rear hitch/winch receiver with
- electrical connections
- Two (2) Winch points with electrical connections, one (1) each side
- One (1) Warn 10-S Multi-Mount Winch
- Three (3) Triple bottle Air bottle compartments, one (1) left and two (2) right side
- Custom Tool box, Two (2) Vertical Pull out tool boards and Tarp storage area
- Four (4) Upper storage compartments, two (2) each side body roof
- One (1) stainless steel Top Access Ladder, rear mounted
- One (1) Oil Dry Hopper, left side
- One (1) Carefree Mirage Electric Awning, right side
- Four (4) Pike pole tubes, transverse compartment and two (2) brackets, walkway
- David Clark Intercom System
- Four (4) bottle 6000-PSI Cascade System with control panel and fill enclosure
- One (1) Hannay Air hose reel with 200-ft of 3/8" hose, upper right side
- One (1) Norcold built-in Refrigerator, right side
- Federal Q2B mechanical Siren, front bumper
- Audiovox Back-Up Camera system with  $7^{''}\ {\rm color}\ {\rm monitor}\ {\rm and}\ {\rm side}\ {\rm camera}$
- Kussmaul on-board Battery charger with Auto Eject shoreline connection
- · Whelen Electronic Siren with 200-watt Federal Signal speaker
- One (1) Onan 25,000-watt Generator with 120-volt system and change-over relay
- One (1) Akron Electric Cord reel with 150-ft of 10/3 cord and junction box
- One (1) Night Scan Powerlite Light tower with Four (4) FRC Spectra LED lights
- Whelen LED Scene light Package
- Whelen LED Warning Light Package
- Chevron pattern SceneDots, rear
  11' 1" Overall height
- 37' 7" Overall length
  - 237" Wheelbase 27,000
- 169.5" Cab to Axle
  - Cab to Axle 48,500 0