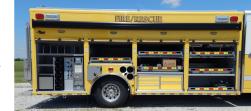

## **TECHNICAL SPECS**

- · Spartan Metro Star LFD 20" raised roof Chassis
- Cummins ISL9, 450-HP Diesel Engine
- Allison 3000 EVS Automatic Transmission
- Six (6) Man Seating with Five (5) SCBA seats
- Heavy Duty 3/16" Aluminum Body with ROM painted Roll Up Doors
- Custom EMS Compartment and Map box, cab
- 28" Front Bumper Extension with Preconnected Extrication tools
- One (1) Reese type rear hitch/winch receiver with
- electrical connections
- Two (2) Winch points with electrical connections, one (1) each side
- One (1) Warn 10-S Multi-Mount Winch
- Three (3) Triple bottle Air bottle compartments, one (1) left and two (2) right side
- Custom Tool box, Two (2) Vertical Pull out tool boards and Tarp storage area
- Four (4) Upper storage compartments, two (2) each side body roof
- One (1) stainless steel Top Access Ladder, rear mounted
- One (1) Oil Dry Hopper, left side
- One (1) Carefree Mirage Electric Awning, right side
- Four (4) Pike pole tubes, transverse compartment and two (2) brackets, walkway
- David Clark Intercom System
- Four (4) bottle 6000-PSI Cascade System with control panel and fill enclosure
- One (1) Hannay Air hose reel with 200-ft of 3/8" hose, upper right side
- One (1) Norcold built-in Refrigerator, right side
- Federal Q2B mechanical Siren, front bumper
- Audiovox Back-Up Camera system with  $7^{''}\ {\rm color}\ {\rm monitor}\ {\rm and}\ {\rm side}\ {\rm camera}$
- Kussmaul on-board Battery charger with Auto Eject shoreline connection
- · Whelen Electronic Siren with 200-watt Federal Signal speaker
- One (1) Onan 25,000-watt Generator with 120-volt system and change-over relay
- One (1) Akron Electric Cord reel with 150-ft of 10/3 cord and junction box
- One (1) Night Scan Powerlite Light tower with Four (4) FRC Spectra LED lights
- Whelen LED Scene light Package
- Whelen LED Warning Light Package
- Chevron pattern SceneDots, rear
  11' 1" Overall height
- 37' 7" Overall length
  - 237" Wheelbase 27,000
- 169.5" Cab to Axle
  - Cab to Axle 48,500 0