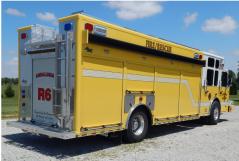

## 22-FOOT HEAVY RESCUE / ANDALUSIA FIRE PROTECTION DISTRICT

## **TECHNICAL SPECS**

- · Spartan Metro Star LFD 20" raised roof Chassis
- Cummins ISL9, 450-HP Diesel Engine
- Allison 3000 EVS Automatic Transmission
- Six (6) Man Seating with Five (5) SCBA seats
- Heavy Duty 3/16" Aluminum Body with ROM painted Roll Up Doors
- Custom EMS Compartment and Map box, cab
- 28" Front Bumper Extension with Preconnected Extrication tools
- One (1) Reese type rear hitch/winch receiver with
- electrical connections
- Two (2) Winch points with electrical connections, one (1) each side
- One (1) Warn 10-S Multi-Mount Winch
- Three (3) Triple bottle Air bottle compartments, one (1) left and two (2) right side
- Custom Tool box, Two (2) Vertical Pull out tool boards and Tarp storage area
- Four (4) Upper storage compartments, two (2) each side body roof
- One (1) stainless steel Top Access Ladder, rear mounted
- One (1) Oil Dry Hopper, left side
- One (1) Carefree Mirage Electric Awning, right side
- Four (4) Pike pole tubes, transverse compartment and two (2) brackets, walkway
- David Clark Intercom System
- Four (4) bottle 6000-PSI Cascade System with control panel and fill enclosure
- One (1) Hannay Air hose reel with 200-ft of 3/8" hose, upper right side
- One (1) Norcold built-in Refrigerator, right side
- Federal Q2B mechanical Siren, front bumper
- Audiovox Back-Up Camera system with  $7^{''}\ {\rm color}\ {\rm monitor}\ {\rm and}\ {\rm side}\ {\rm camera}$
- Kussmaul on-board Battery charger with Auto Eject shoreline connection
- · Whelen Electronic Siren with 200-watt Federal Signal speaker
- One (1) Onan 25,000-watt Generator with 120-volt system and change-over relay
- One (1) Akron Electric Cord reel with 150-ft of 10/3 cord and junction box
- One (1) Night Scan Powerlite Light tower with Four (4) FRC Spectra LED lights
- Whelen LED Scene light Package
- Whelen LED Warning Light Package
- Chevron pattern SceneDots, rear
  11' 1" Overall height
- 37' 7" Overall length
  - 237" Wheelbase 27,000
- 169.5" Cab to Axle
  - Cab to Axle 48,500 0