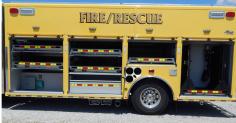

## **TECHNICAL SPECS**

- · Spartan Metro Star LFD 20" raised roof Chassis
- Cummins ISL9, 450-HP Diesel Engine
- Allison 3000 EVS Automatic Transmission
- Six (6) Man Seating with Five (5) SCBA seats
- Heavy Duty 3/16" Aluminum Body with ROM painted Roll Up Doors
- Custom EMS Compartment and Map box, cab
- 28" Front Bumper Extension with Preconnected Extrication tools
- One (1) Reese type rear hitch/winch receiver with
- electrical connections
- Two (2) Winch points with electrical connections, one (1) each side
- One (1) Warn 10-S Multi-Mount Winch
- Three (3) Triple bottle Air bottle compartments, one (1) left and two (2) right side
- Custom Tool box, Two (2) Vertical Pull out tool boards and Tarp storage area
- Four (4) Upper storage compartments, two (2) each side body roof
- One (1) stainless steel Top Access Ladder, rear mounted
- One (1) Oil Dry Hopper, left side
- One (1) Carefree Mirage Electric Awning, right side
- Four (4) Pike pole tubes, transverse compartment and two (2) brackets, walkway
- David Clark Intercom System
- Four (4) bottle 6000-PSI Cascade System with control panel and fill enclosure
- One (1) Hannay Air hose reel with 200-ft of 3/8" hose, upper right side
- One (1) Norcold built-in Refrigerator, right side
- Federal Q2B mechanical Siren, front bumper
- Audiovox Back-Up Camera system with  $7^{''}\ {\rm color}\ {\rm monitor}\ {\rm and}\ {\rm side}\ {\rm camera}$
- Kussmaul on-board Battery charger with Auto Eject shoreline connection
- · Whelen Electronic Siren with 200-watt Federal Signal speaker
- One (1) Onan 25,000-watt Generator with 120-volt system and change-over relay
- One (1) Akron Electric Cord reel with 150-ft of 10/3 cord and junction box
- One (1) Night Scan Powerlite Light tower with Four (4) FRC Spectra LED lights
- Whelen LED Scene light Package
- Whelen LED Warning Light Package
- Chevron pattern SceneDots, rear
  11' 1" Overall height
- 37' 7" Overall length
  - 237" Wheelbase 27,000
- 169.5" Cab to Axle
  - Cab to Axle 48,500 0