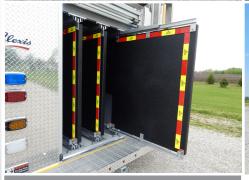

## **TECHNICAL SPECS**

- · Spartan Metro Star LFD 20" raised roof Chassis
- Cummins ISL9, 450-HP Diesel Engine
- Allison 3000 EVS Automatic Transmission
- Six (6) Man Seating with Five (5) SCBA seats
- Heavy Duty 3/16" Aluminum Body with ROM painted Roll Up Doors
- Custom EMS Compartment and Map box, cab
- 28" Front Bumper Extension with Preconnected Extrication tools
- One (1) Reese type rear hitch/winch receiver with
- electrical connections
- Two (2) Winch points with electrical connections, one (1) each side
- One (1) Warn 10-S Multi-Mount Winch
- Three (3) Triple bottle Air bottle compartments, one (1) left and two (2) right side
- Custom Tool box, Two (2) Vertical Pull out tool boards and Tarp storage area
- Four (4) Upper storage compartments, two (2) each side body roof
- One (1) stainless steel Top Access Ladder, rear mounted
- One (1) Oil Dry Hopper, left side
- One (1) Carefree Mirage Electric Awning, right side
- Four (4) Pike pole tubes, transverse compartment and two (2) brackets, walkway
- David Clark Intercom System
- Four (4) bottle 6000-PSI Cascade System with control panel and fill enclosure
- One (1) Hannay Air hose reel with 200-ft of 3/8" hose, upper right side
- One (1) Norcold built-in Refrigerator, right side
- Federal Q2B mechanical Siren, front bumper
- Audiovox Back-Up Camera system with  $7^{''}\ {\rm color}\ {\rm monitor}\ {\rm and}\ {\rm side}\ {\rm camera}$
- Kussmaul on-board Battery charger with Auto Eject shoreline connection
- · Whelen Electronic Siren with 200-watt Federal Signal speaker
- One (1) Onan 25,000-watt Generator with 120-volt system and change-over relay
- One (1) Akron Electric Cord reel with 150-ft of 10/3 cord and junction box
- One (1) Night Scan Powerlite Light tower with Four (4) FRC Spectra LED lights
- Whelen LED Scene light Package
- Whelen LED Warning Light Package
- Chevron pattern SceneDots, rear
  11' 1" Overall height
- 37' 7" Overall length
  - 237" Wheelbase 27,000
- 169.5" Cab to Axle
  - Cab to Axle 48,500 0