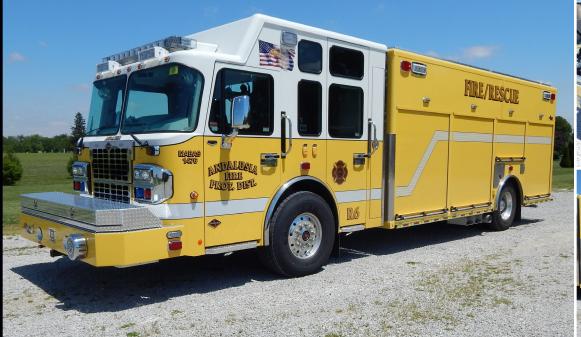

## 22-FOOT HEAVY RESCUE / ANDALUSIA FIRE PROTECTION DISTRICT

## **TECHNICAL SPECS**

- · Spartan Metro Star LFD 20" raised roof Chassis
- Cummins ISL9, 450-HP Diesel Engine
- Allison 3000 EVS Automatic Transmission
- Six (6) Man Seating with Five (5) SCBA seats
- Heavy Duty 3/16" Aluminum Body with ROM painted Roll Up Doors
- Custom EMS Compartment and Map box, cab
- 28" Front Bumper Extension with Preconnected Extrication tools
- One (1) Reese type rear hitch/winch receiver with
- electrical connections
- Two (2) Winch points with electrical connections, one (1) each side
- One (1) Warn 10-S Multi-Mount Winch
- Three (3) Triple bottle Air bottle compartments, one (1) left and two (2) right side
- Custom Tool box, Two (2) Vertical Pull out tool boards and Tarp storage area
- Four (4) Upper storage compartments, two (2) each side body roof
- One (1) stainless steel Top Access Ladder, rear mounted
- One (1) Oil Dry Hopper, left side
- One (1) Carefree Mirage Electric Awning, right side
- Four (4) Pike pole tubes, transverse compartment and two (2) brackets, walkway
- David Clark Intercom System
- Four (4) bottle 6000-PSI Cascade System with control panel and fill enclosure
- One (1) Hannay Air hose reel with 200-ft of 3/8" hose, upper right side
- One (1) Norcold built-in Refrigerator, right side
- Federal Q2B mechanical Siren, front bumper
- Audiovox Back-Up Camera system with  $7^{''}\ {\rm color}\ {\rm monitor}\ {\rm and}\ {\rm side}\ {\rm camera}$
- Kussmaul on-board Battery charger with Auto Eject shoreline connection
- · Whelen Electronic Siren with 200-watt Federal Signal speaker
- One (1) Onan 25,000-watt Generator with 120-volt system and change-over relay
- One (1) Akron Electric Cord reel with 150-ft of 10/3 cord and junction box
- One (1) Night Scan Powerlite Light tower with Four (4) FRC Spectra LED lights
- Whelen LED Scene light Package
- Whelen LED Warning Light Package
- Chevron pattern SceneDots, rear
  11' 1" Overall height
- 37' 7" Overall length
  - 237" Wheelbase 27,000
- 169.5" Cab to Axle
  - Cab to Axle 48,500 0