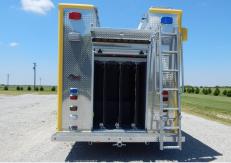

## **TECHNICAL SPECS**

- · Spartan Metro Star LFD 20" raised roof Chassis
- Cummins ISL9, 450-HP Diesel Engine
- Allison 3000 EVS Automatic Transmission
- Six (6) Man Seating with Five (5) SCBA seats
- Heavy Duty 3/16" Aluminum Body with ROM painted Roll Up Doors
- Custom EMS Compartment and Map box, cab
- 28" Front Bumper Extension with Preconnected Extrication tools
- One (1) Reese type rear hitch/winch receiver with
- electrical connections
- Two (2) Winch points with electrical connections, one (1) each side
- One (1) Warn 10-S Multi-Mount Winch
- Three (3) Triple bottle Air bottle compartments, one (1) left and two (2) right side
- Custom Tool box, Two (2) Vertical Pull out tool boards and Tarp storage area
- Four (4) Upper storage compartments, two (2) each side body roof
- One (1) stainless steel Top Access Ladder, rear mounted
- One (1) Oil Dry Hopper, left side
- One (1) Carefree Mirage Electric Awning, right side
- Four (4) Pike pole tubes, transverse compartment and two (2) brackets, walkway
- David Clark Intercom System
- Four (4) bottle 6000-PSI Cascade System with control panel and fill enclosure
- One (1) Hannay Air hose reel with 200-ft of 3/8" hose, upper right side
- One (1) Norcold built-in Refrigerator, right side
- Federal Q2B mechanical Siren, front bumper
- Audiovox Back-Up Camera system with  $7^{''}\ {\rm color}\ {\rm monitor}\ {\rm and}\ {\rm side}\ {\rm camera}$
- Kussmaul on-board Battery charger with Auto Eject shoreline connection
- · Whelen Electronic Siren with 200-watt Federal Signal speaker
- One (1) Onan 25,000-watt Generator with 120-volt system and change-over relay
- One (1) Akron Electric Cord reel with 150-ft of 10/3 cord and junction box
- One (1) Night Scan Powerlite Light tower with Four (4) FRC Spectra LED lights
- Whelen LED Scene light Package
- Whelen LED Warning Light Package
- Chevron pattern SceneDots, rear
  11' 1" Overall height
- 37' 7" Overall length
  - 237" Wheelbase 27,000
- 169.5" Cab to Axle
  - Cab to Axle 48,500 0