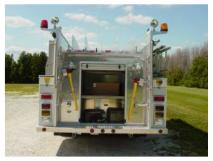

## **TECHNICAL SPECS**

- International 7400 2-door Chassis
- MaxxForce 9, 330-HP Diesel Engine
- Allison 3000 EVS-P Automatic Transmission
- Heavy Duty 3/16" Aluminum Body
- ROM Roll Up Doors
- 1000-Gallon Poly Tank
- One (1) 2 1/2" Firemen's Friend tank fill, rear
- Hale HFM100, 1000-GPM Pump
- Front Operator's Panel in driver's side bumper compartment
- Four (4) 2 1/2" Discharges pump head
- Three (3) 2 1/2" Discharges, one (1) each side front compartment and one (1) rear
- Two (2) Mattydale 1 1/2" Preconnects with capacity for 200-ft of 1 ¾" hose each
- One (1) 2 1/2" Gated Suction, front
- One (1) 3" Discharge on deck ahead of hosebed for deck gun
- One (1) Task Force Tips Crossfire portable Deck Gun package with extend-a-gun
- Four (4) Dual Air bottle compartments, two (2) each side wheel wells
- One (1) Ziamatic electric folding tank bracket with capacity for 2100-gallon tank
- One (1) Ziamatic electric ladder rack, right side
- Two (2) Suction hose storage, one (1) each side
- Floor mounted console for emergency switches, cab
- Code-3 Electronic siren with 100-watt Federal speaker
- Two (2) Air Horns, front bumper
- Two (2) Unity Deck lights, rear
- Honda 5000-watt Generator with 120-volt electrical system
- Two (2) 120-volt 20-amp twist lock exterior outlets, one (1) each side wheel well
- Two (2) Extenda-Lite 120-volt 750-watt telescopic lights, one (1) each side
- Two (2) Extenda-Lite 120-volt 750-watt telescopic tripod lights, one (1) each side
- Code-3 Warning Light Package
- 9' 7" Overall height
- 29' 1" Overall length
- 189" Wheelbase
- 121.9" Cab to Axle
- 14,000 FAWR
- 26,000 RAWR
- 40.000 GVWR