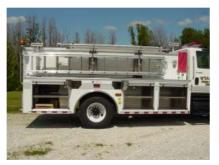

## **TECHNICAL SPECS**

- International 7400 2-door Chassis
- MaxxForce 9, 330-HP Diesel Engine
- Allison 3000 EVS-P Automatic Transmission
- Heavy Duty 3/16" Aluminum Body
- ROM Roll Up Doors
- 1000-Gallon Poly Tank
- One (1) 2 1/2" Firemen's Friend tank fill, rear
- Hale HFM100, 1000-GPM Pump
- Front Operator's Panel in driver's side bumper compartment
- Four (4) 2 1/2" Discharges pump head
- Three (3) 2 1/2" Discharges, one (1) each side front compartment and one (1) rear
- Two (2) Mattydale 1 1/2" Preconnects with capacity for 200-ft of 1 ¾" hose each
- One (1) 2 1/2" Gated Suction, front
- One (1) 3" Discharge on deck ahead of hosebed for deck gun
- One (1) Task Force Tips Crossfire portable Deck Gun package with extend-a-gun
- Four (4) Dual Air bottle compartments, two (2) each side wheel wells
- One (1) Ziamatic electric folding tank bracket with capacity for 2100-gallon tank
- One (1) Ziamatic electric ladder rack, right side
- Two (2) Suction hose storage, one (1) each side
- Floor mounted console for emergency switches, cab
- Code-3 Electronic siren with 100-watt Federal speaker
- Two (2) Air Horns, front bumper
- Two (2) Unity Deck lights, rear
- Honda 5000-watt Generator with 120-volt electrical system
- Two (2) 120-volt 20-amp twist lock exterior outlets, one (1) each side wheel well
- Two (2) Extenda-Lite 120-volt 750-watt telescopic lights, one (1) each side
- Two (2) Extenda-Lite 120-volt 750-watt telescopic tripod lights, one (1) each side
- Code-3 Warning Light Package
- 9' 7" Overall height
- 29' 1" Overall length
- 189" Wheelbase
- 121.9" Cab to Axle
- 14,000 FAWR
- 26,000 RAWR
- 40.000 GVWR