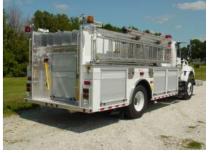

## **TECHNICAL SPECS**

- International 7400 2-door Chassis
- MaxxForce 9, 330-HP Diesel Engine
- Allison 3000 EVS-P Automatic Transmission
- Heavy Duty 3/16" Aluminum Body
- ROM Roll Up Doors
- 1000-Gallon Poly Tank
- One (1) 2 1/2" Firemen's Friend tank fill, rear
- Hale HFM100, 1000-GPM Pump
- Front Operator's Panel in driver's side bumper compartment
- Four (4) 2 1/2" Discharges pump head
- Three (3) 2 1/2" Discharges, one (1) each side front compartment and one (1) rear
- Two (2) Mattydale 1 1/2" Preconnects with capacity for 200-ft of 1 ¾" hose each
- One (1) 2 1/2" Gated Suction, front
- One (1) 3" Discharge on deck ahead of hosebed for deck gun
- One (1) Task Force Tips Crossfire portable Deck Gun package with extend-a-gun
- Four (4) Dual Air bottle compartments, two (2) each side wheel wells
- One (1) Ziamatic electric folding tank bracket with capacity for 2100-gallon tank
- One (1) Ziamatic electric ladder rack, right side
- Two (2) Suction hose storage, one (1) each side
- Floor mounted console for emergency switches, cab
- Code-3 Electronic siren with 100-watt Federal speaker
- Two (2) Air Horns, front bumper
- Two (2) Unity Deck lights, rear
- Honda 5000-watt Generator with 120-volt electrical system
- Two (2) 120-volt 20-amp twist lock exterior outlets, one (1) each side wheel well
- Two (2) Extenda-Lite 120-volt 750-watt telescopic lights, one (1) each side
- Two (2) Extenda-Lite 120-volt 750-watt telescopic tripod lights, one (1) each side
- Code-3 Warning Light Package
- 9' 7" Overall height
- 29' 1" Overall length
- 189" Wheelbase
- 121.9" Cab to Axle
- 14,000 FAWR
- 26,000 RAWR
- 40.000 GVWR