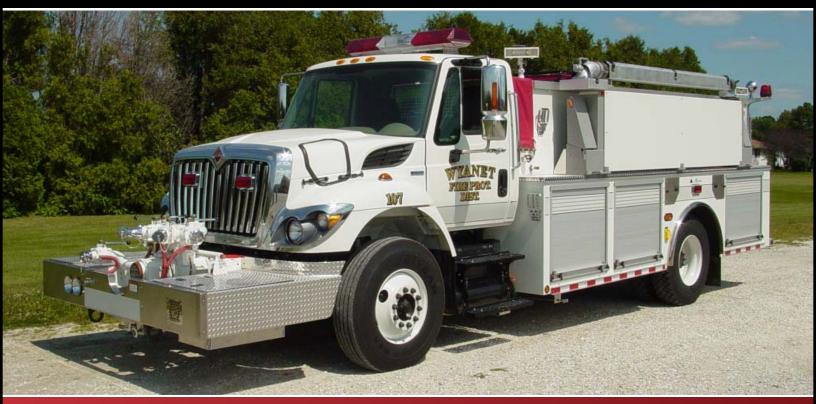

## FRONT MOUNT PUMPER

## **WYANET FIRE PROTECTION DISTRICT** WYANET, ILLINOIS

## **TECHNICAL SPECS**

- International 7400 2-door Chassis
- MaxxForce 9, 330-HP Diesel Engine
- Allison 3000 EVS-P Automatic Transmission
- Heavy Duty 3/16" Aluminum Body
- ROM Roll Up Doors
- 1000-Gallon Poly Tank
- One (1) 2 1/2" Firemen's Friend tank fill, rear
- Hale HFM100, 1000-GPM Pump
- Front Operator's Panel in driver's side bumper compartment
- Four (4) 2 1/2" Discharges pump head
- Three (3) 2 1/2" Discharges, one (1) each side front compartment and one (1) rear
- Two (2) Mattydale 1 1/2" Preconnects with capacity for 200-ft of 1 ¾" hose each
- One (1) 2 1/2" Gated Suction, front
- One (1) 3" Discharge on deck ahead of hosebed for deck gun
- One (1) Task Force Tips Crossfire portable Deck Gun package with extend-a-gun
- Four (4) Dual Air bottle compartments, two (2) each side wheel wells
- One (1) Ziamatic electric folding tank bracket with capacity for 2100-gallon tank
- One (1) Ziamatic electric ladder rack, right side
- Two (2) Suction hose storage, one (1) each side
- Floor mounted console for emergency switches, cab
- Code-3 Electronic siren with 100-watt Federal speaker
- Two (2) Air Horns, front bumper
- Two (2) Unity Deck lights, rear
- Honda 5000-watt Generator with 120-volt electrical system
- Two (2) 120-volt 20-amp twist lock exterior outlets, one (1) each side wheel well
- Two (2) Extenda-Lite 120-volt 750-watt telescopic lights, one (1) each side
- Two (2) Extenda-Lite 120-volt 750-watt telescopic tripod lights, one (1) each side
- Code-3 Warning Light Package
- 9' 7" Overall height
- 29' 1" Overall length
- 189" Wheelbase
- 121.9" Cab to Axle
- 14,000 FAWR
- 26,000 RAWR
- 40.000 GVWR