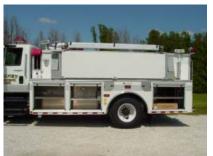

## **TECHNICAL SPECS**

- International 7400 2-door Chassis
- MaxxForce 9, 330-HP Diesel Engine
- Allison 3000 EVS-P Automatic Transmission
- Heavy Duty 3/16" Aluminum Body
- ROM Roll Up Doors
- 1000-Gallon Poly Tank
- One (1) 2 1/2" Firemen's Friend tank fill, rear
- Hale HFM100, 1000-GPM Pump
- Front Operator's Panel in driver's side bumper compartment
- Four (4) 2 1/2" Discharges pump head
- Three (3) 2 1/2" Discharges, one (1) each side front compartment and one (1) rear
- Two (2) Mattydale 1 1/2" Preconnects with capacity for 200-ft of 1 ¾" hose each
- One (1) 2 1/2" Gated Suction, front
- One (1) 3" Discharge on deck ahead of hosebed for deck gun
- One (1) Task Force Tips Crossfire portable Deck Gun package with extend-a-gun
- Four (4) Dual Air bottle compartments, two (2) each side wheel wells
- One (1) Ziamatic electric folding tank bracket with capacity for 2100-gallon tank
- One (1) Ziamatic electric ladder rack, right side
- Two (2) Suction hose storage, one (1) each side
- Floor mounted console for emergency switches, cab
- Code-3 Electronic siren with 100-watt Federal speaker
- Two (2) Air Horns, front bumper
- Two (2) Unity Deck lights, rear
- Honda 5000-watt Generator with 120-volt electrical system
- Two (2) 120-volt 20-amp twist lock exterior outlets, one (1) each side wheel well
- Two (2) Extenda-Lite 120-volt 750-watt telescopic lights, one (1) each side
- Two (2) Extenda-Lite 120-volt 750-watt telescopic tripod lights, one (1) each side
- Code-3 Warning Light Package
- 9' 7" Overall height
- 29' 1" Overall length
- 189" Wheelbase
- 121.9" Cab to Axle
- 14,000 FAWR
- 26,000 RAWR
- 40.000 GVWR