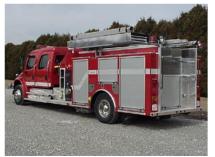

## **TECHNICAL SPECS**

- · Freightliner M2 Crew Cab
- Caterpillar C7 330 HP Diesel Engine
- Allison 3000EVS Automatic Transmission
- Heavy Duty 3/16" Aluminum Body
- 1000 Gallon UPF Poly Tank
- Two (2) 20 gallon Foam Tanks
- Hale Q-Max 150 1500 GPM Midship Pump
- Top Mount Control Panel
- Deck Gun
- Onan 6000 Watt Generator
- · Hydraulic Ladder Rack on each side
- Suction Hose Storage on hydraulic ladder rack - one (1) each side
- Power Arc lighting package
- 6" Front Suction with Low-level strainer preconnect
- Hannay electric cord reel in rear compartment
- 10'-1" Overall Height
- 35' Overall Length
- 263" Wheelbase
- 150.2" Cab to Axle
- 12,000 FAWR
- 26,000 RAWR
- 38,000 GVWR