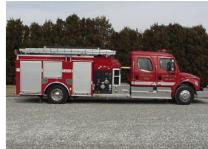

## **TECHNICAL SPECS**

- · Freightliner M2 Crew Cab
- Caterpillar C7 330 HP Diesel Engine
- Allison 3000EVS Automatic Transmission
- Heavy Duty 3/16" Aluminum Body
- 1000 Gallon UPF Poly Tank
- Two (2) 20 gallon Foam Tanks
- Hale Q-Max 150 1500 GPM Midship Pump
- Top Mount Control Panel
- Deck Gun
- Onan 6000 Watt Generator
- · Hydraulic Ladder Rack on each side
- Suction Hose Storage on hydraulic ladder rack - one (1) each side
- Power Arc lighting package
- 6" Front Suction with Low-level strainer preconnect
- Hannay electric cord reel in rear compartment
- 10'-1" Overall Height
- 35' Overall Length
- 263" Wheelbase
- 150.2" Cab to Axle
- 12,000 FAWR
- 26,000 RAWR
- 38,000 GVWR