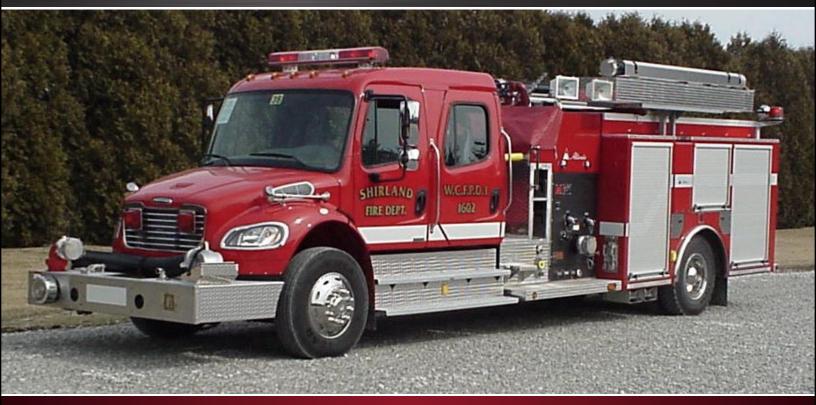

## WINNEBAGO COUNTY FIRE PROTECTION DISTRICT #1

## **TECHNICAL SPECS**

- · Freightliner M2 Crew Cab
- Caterpillar C7 330 HP Diesel Engine
- Allison 3000EVS Automatic Transmission
- Heavy Duty 3/16" Aluminum Body
- 1000 Gallon UPF Poly Tank
- Two (2) 20 gallon Foam Tanks
- Hale Q-Max 150 1500 GPM Midship Pump
- Top Mount Control Panel
- Deck Gun
- Onan 6000 Watt Generator
- · Hydraulic Ladder Rack on each side
- Suction Hose Storage on hydraulic ladder rack - one (1) each side
- Power Arc lighting package
- 6" Front Suction with Low-level strainer preconnect
- Hannay electric cord reel in rear compartment
- 10'-1" Overall Height
- 35' Overall Length
- 263" Wheelbase
- 150.2" Cab to Axle
- 12,000 FAWR
- 26,000 RAWR
- 38,000 GVWR