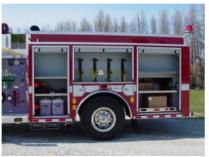

- Four (4) Air bottle compartments, two (2) each side wheel wells Four (4) Walk-away Air Pak Brackets, left side compartment One (1) Newton 10" square electric tank dump with manual 36" extension, rear
- Ziamatic Electric Folding tank bracket for 2100-Gallon tank, right side
- Ladder and Pike pole storage compartment in right side of hose bed
- Vanner 30-10 Automatic on-board battery charger/conditioner
- One (1) Kussmaul Super Auto Eject 120-volt shoreline, left side
- One (1) Kussmaul Air Eject
- One (1) Federal GHSCENE light, rear
- Two (2) Unity Deck lights, rear
- Honda 5000-watt Gasoline Generator, right side compartment on roll up tray
- Two (2) Extenda-Lite 120-volt 750-watt telescopic lights, one (1)
- One (1) Federal E-Q2B electronic Siren with 200-watt speaker
- Power Arc Warning Light Package
- 9' 4" Overall height 26' 8" Overall length
- 188" Wheelbase 120" Cab to Axle
- 10,000 FAWR 26,000 RAWR
- 36,000 GVWR