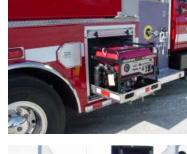

- Four (4) Air bottle compartments, two (2) each side wheel wells Four (4) Walk-away Air Pak Brackets, left side compartment One (1) Newton 10" square electric tank dump with manual 36" extension, rear
- Ziamatic Electric Folding tank bracket for 2100-Gallon tank, right side
- Ladder and Pike pole storage compartment in right side of hose bed
- Vanner 30-10 Automatic on-board battery charger/conditioner
- One (1) Kussmaul Super Auto Eject 120-volt shoreline, left side
- One (1) Kussmaul Air Eject
- One (1) Federal GHSCENE light, rear
- Two (2) Unity Deck lights, rear
- Honda 5000-watt Gasoline Generator, right side compartment on roll up tray
- Two (2) Extenda-Lite 120-volt 750-watt telescopic lights, one (1)
- One (1) Federal E-Q2B electronic Siren with 200-watt speaker
- Power Arc Warning Light Package
- 9' 4" Overall height 26' 8" Overall length
- 188" Wheelbase 120" Cab to Axle
- 10,000 FAWR 26,000 RAWR
- 36,000 GVWR