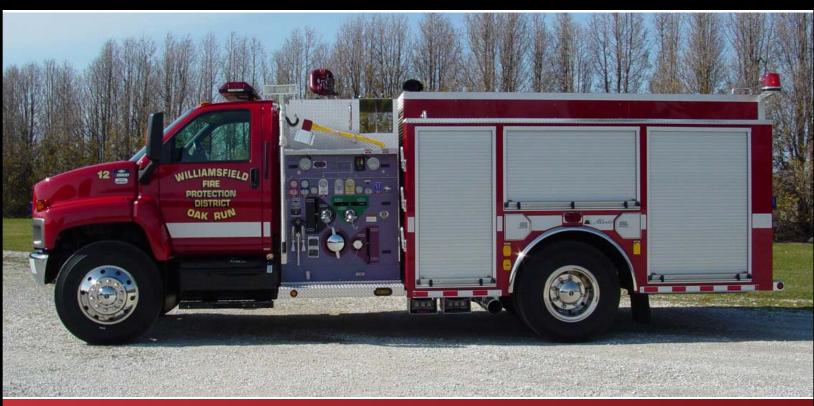

## **COMMERCIAL SIDE CONTROL PUMPER**

## WILLIAMSFIELD FIRE PROTECTION DISTRICT / OAK RUN UNIT WILLIAMSFIELD, ILLINOIS

## **TECHNICAL SPECS**

- Chevrolet CC8500 4x2 2-Door Chassis
- Isuzu 7.8L 300-HP Diesel Engine
- Allison 3000 EVS Automatic Transmission
- Heavy Duty 3/16" Aluminum Body ROM Roll UP Doors
- UPF 1000-Gallon Poly Tank
- Hale QPAK 1000-GPM PTO Pump Four (4) 2 ½" Discharges, two (2) left side, one (1) right side and one (1) rear
- One (1) 3" Discharge for Deck Gun
- One (1) 2 ½" Gated Suction, left
- Foam Pro 1600 Foam system with 20-Gallon foam Tank
- Two (2) 1 1/2" Mattydale Preconnects with capacity for 200-ft. of 1 ¾" hose each
- One (1) Hannay Electric Booster Reel with 150-ft. of 1" hose, rear compartment

- Four (4) Air bottle compartments, two (2) each side wheel wells Four (4) Walk-away Air Pak Brackets, left side compartment One (1) Newton 10" square electric tank dump with manual 36" extension, rear
- Ziamatic Electric Folding tank bracket for 2100-Gallon tank, right side
- Ladder and Pike pole storage compartment in right side of hose bed
- Vanner 30-10 Automatic on-board battery charger/conditioner
- One (1) Kussmaul Super Auto Eject 120-volt shoreline, left side
- One (1) Kussmaul Air Eject
- One (1) Federal GHSCENE light, rear
- Two (2) Unity Deck lights, rear
- Honda 5000-watt Gasoline Generator, right side compartment on roll up tray
- Two (2) Extenda-Lite 120-volt 750-watt telescopic lights, one (1)
- One (1) Federal E-Q2B electronic Siren with 200-watt speaker
- Power Arc Warning Light Package
- 9' 4" Overall height 26' 8" Overall length
- 188" Wheelbase 120" Cab to Axle
- 10,000 FAWR 26,000 RAWR
- 36,000 GVWR