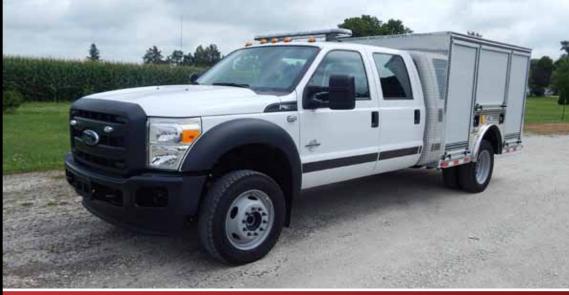

## 10-FOOT RESPONSE ONE

## **CITY OF WATERTOWN FIRE DEPARTMENT** WATERTOWN, NEW YORK

## **TECHNICAL SPECS**

- Ford F-550XL 4-Door 4x4 DRW Chassis
- Power Stroke 6.7L V8, 300-HP Diesel Engine
- · Ford TorqShift 6-speed Automatic Transmission
- Heavy Duty 3/16" Aluminum Body
- · ROM Roll Up Doors
- One (1) Reese type rear trailer hitch/winch receiver with electrical connections
- · Turtle Tile on floors of the compartments
- One (1) 1000-lb roll out tray, rear compartment
- · Progressive Dynamics on-board battery charger
- · Kussmaul Super Auto Eject 120-volt shoreline connection
- · Floor mounted console for emergency switches with map/binder storage
- · Whelen Electronic Siren with 100-watt Whelen speaker
- · Whelen LED Warning Light Package
- 7' 5" Overall height
- · 23' Overall length
- · 176" Wheelbase
- 60" Cab to Axle
- 7,000 FAWR
- 14,700 RAWR
- 19,500 GVWR