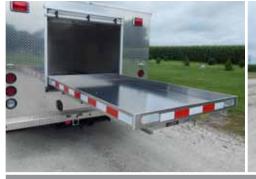

## **TECHNICAL SPECS**

- Ford F-550XL 4-Door 4x4 DRW Chassis
- Power Stroke 6.7L V8, 300-HP Diesel Engine
- · Ford TorqShift 6-speed Automatic Transmission
- Heavy Duty 3/16" Aluminum Body
- · ROM Roll Up Doors
- One (1) Reese type rear trailer hitch/winch receiver with electrical connections
- · Turtle Tile on floors of the compartments
- One (1) 1000-lb roll out tray, rear compartment
- · Progressive Dynamics on-board battery charger
- · Kussmaul Super Auto Eject 120-volt shoreline connection
- · Floor mounted console for emergency switches with map/binder storage
- · Whelen Electronic Siren with 100-watt Whelen speaker
- · Whelen LED Warning Light Package
- 7' 5" Overall height
- · 23' Overall length
- · 176" Wheelbase
- 60" Cab to Axle
- 7,000 FAWR
- 14,700 RAWR
- 19,500 GVWR