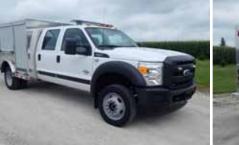

## **TECHNICAL SPECS**

- Ford F-550XL 4-Door 4x4 DRW Chassis
- Power Stroke 6.7L V8, 300-HP Diesel Engine
- · Ford TorqShift 6-speed Automatic Transmission
- Heavy Duty 3/16" Aluminum Body
- · ROM Roll Up Doors
- One (1) Reese type rear trailer hitch/winch receiver with electrical connections
- · Turtle Tile on floors of the compartments
- One (1) 1000-lb roll out tray, rear compartment
- · Progressive Dynamics on-board battery charger
- · Kussmaul Super Auto Eject 120-volt shoreline connection
- · Floor mounted console for emergency switches with map/binder storage
- · Whelen Electronic Siren with 100-watt Whelen speaker
- · Whelen LED Warning Light Package
- 7' 5" Overall height
- · 23' Overall length
- · 176" Wheelbase
- 60" Cab to Axle
- 7,000 FAWR
- 14,700 RAWR
- 19,500 GVWR