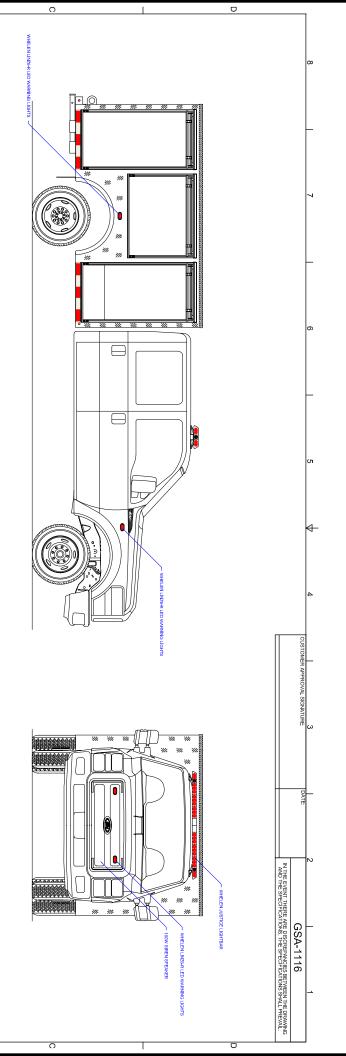

## **TECHNICAL SPECS**

- Ford F-550XL 4-Door 4x4 DRW Chassis
- Power Stroke 6.7L V8, 300-HP Diesel Engine
- · Ford TorqShift 6-speed Automatic Transmission
- Heavy Duty 3/16" Aluminum Body
- · ROM Roll Up Doors
- One (1) Reese type rear trailer hitch/winch receiver with electrical connections
- · Turtle Tile on floors of the compartments
- One (1) 1000-lb roll out tray, rear compartment
- · Progressive Dynamics on-board battery charger
- · Kussmaul Super Auto Eject 120-volt shoreline connection
- · Floor mounted console for emergency switches with map/binder storage
- · Whelen Electronic Siren with 100-watt Whelen speaker
- · Whelen LED Warning Light Package
- 7' 5" Overall height
- · 23' Overall length
- · 176" Wheelbase
- 60" Cab to Axle
- 7,000 FAWR
- 14,700 RAWR
- 19,500 GVWR

visit www.AlexisFire.com

WE WOULD LIKE TO THANK THE CITY OF WATERTOWN FIRE DEPARTMENT FOR THEIR BUSINESS.

| Þ                                                                                                                                    |                                                                                                                                                                                                                                                                       | 7-2° O AAH<br>(APERDOX)           |      |
|--------------------------------------------------------------------------------------------------------------------------------------|-----------------------------------------------------------------------------------------------------------------------------------------------------------------------------------------------------------------------------------------------------------------------|-----------------------------------|------|
| -                                                                                                                                    |                                                                                                                                                                                                                                                                       |                                   |      |
| REVISION HISTORY<br>DESCRIPTION DATE                                                                                                 |                                                                                                                                                                                                                                                                       |                                   |      |
| Pump Make:<br>Pump Make:<br>Pump GPM:                                                                                                | Pump Info:<br>Control Location:                                                                                                                                                                                                                                       | 1763 W A                          |      |
|                                                                                                                                      |                                                                                                                                                                                                                                                                       |                                   |      |
| Tank Capadity:<br>Material: Aluminum                                                                                                 | Apparatus Type: Response 110' (8T C A)                                                                                                                                                                                                                                |                                   | 9-8" |
| L1 & R1<br>L2 & R2<br>REAR                                                                                                           |                                                                                                                                                                                                                                                                       |                                   |      |
| 28" WIDE X 35" HIGH X 21" DEEP<br>28" WIDE X 35" HIGH X 21" DEEP<br>28" WIDE X 35" HIGH X 21" DEEP<br>46" WIDE X 39" HIGH X 80" DEEP |                                                                                                                                                                                                                                                                       |                                   |      |
| MATERIAL                                                                                                                             | UNLESS OTHERWISE SPECIFIED<br>DIMENSIONS ARE INTROFES<br>TOLERWISE ARE NOT COMULTIVE<br>PERACTIONAL # 116 METRIC ± 16 mm<br>The copyright of the floatwise and design<br>and the right of reproduction free is vested<br>in and the float of the floatwise and design |                                   |      |
| SIZE SCALE<br>D 1/2* = 1'<br>CONTRACT#                                                                                               | MATERTOWN, NEW YORK                                                                                                                                                                                                                                                   | WHELEN LINES ALLED WARNING LIGHTS |      |