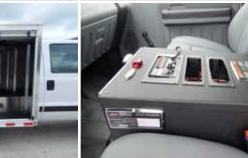

## **TECHNICAL SPECS**

- Ford F-550XL 4-Door 4x4 DRW Chassis
- Power Stroke 6.7L V8, 300-HP Diesel Engine
- · Ford TorqShift 6-speed Automatic Transmission
- Heavy Duty 3/16" Aluminum Body
- · ROM Roll Up Doors
- One (1) Reese type rear trailer hitch/winch receiver with electrical connections
- · Turtle Tile on floors of the compartments
- One (1) 1000-lb roll out tray, rear compartment
- · Progressive Dynamics on-board battery charger
- · Kussmaul Super Auto Eject 120-volt shoreline connection
- · Floor mounted console for emergency switches with map/binder storage
- · Whelen Electronic Siren with 100-watt Whelen speaker
- · Whelen LED Warning Light Package
- 7' 5" Overall height
- · 23' Overall length
- · 176" Wheelbase
- 60" Cab to Axle
- 7,000 FAWR
- 14,700 RAWR
- 19,500 GVWR