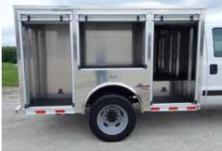

## **TECHNICAL SPECS**

- Ford F-550XL 4-Door 4x4 DRW Chassis
- Power Stroke 6.7L V8, 300-HP Diesel Engine
- · Ford TorqShift 6-speed Automatic Transmission
- Heavy Duty 3/16" Aluminum Body
- · ROM Roll Up Doors
- One (1) Reese type rear trailer hitch/winch receiver with electrical connections
- · Turtle Tile on floors of the compartments
- One (1) 1000-lb roll out tray, rear compartment
- · Progressive Dynamics on-board battery charger
- · Kussmaul Super Auto Eject 120-volt shoreline connection
- · Floor mounted console for emergency switches with map/binder storage
- · Whelen Electronic Siren with 100-watt Whelen speaker
- · Whelen LED Warning Light Package
- 7' 5" Overall height
- · 23' Overall length
- · 176" Wheelbase
- 60" Cab to Axle
- 7,000 FAWR
- 14,700 RAWR
- 19,500 GVWR

visit www.AlexisFire.com

WE WOULD LIKE TO THANK THE CITY OF WATERTOWN FIRE DEPARTMENT FOR THEIR BUSINESS.

| Þ                                                                                                                                    |                                                                                                                                                                                                                                                                       | 7-2° O AAH<br>(APERDOX)           |      |
|--------------------------------------------------------------------------------------------------------------------------------------|-----------------------------------------------------------------------------------------------------------------------------------------------------------------------------------------------------------------------------------------------------------------------|-----------------------------------|------|
| -                                                                                                                                    |                                                                                                                                                                                                                                                                       |                                   |      |
| REVISION HISTORY<br>DESCRIPTION DATE                                                                                                 |                                                                                                                                                                                                                                                                       |                                   |      |
| Pump Make:<br>Pump Make:<br>Pump GPM:                                                                                                | Pump Info:<br>Control Location:                                                                                                                                                                                                                                       | 1763 W A                          |      |
|                                                                                                                                      |                                                                                                                                                                                                                                                                       |                                   |      |
| Tank Capadity:<br>Material: Aluminum                                                                                                 | Apparatus Type: Response 110' (8T C A)                                                                                                                                                                                                                                |                                   | 9-8" |
| L1 & R1<br>L2 & R2<br>REAR                                                                                                           |                                                                                                                                                                                                                                                                       |                                   |      |
| 28" WIDE X 35" HIGH X 21" DEEP<br>28" WIDE X 35" HIGH X 21" DEEP<br>28" WIDE X 35" HIGH X 21" DEEP<br>46" WIDE X 39" HIGH X 80" DEEP |                                                                                                                                                                                                                                                                       |                                   |      |
| MATERIAL                                                                                                                             | UNLESS OTHERWISE SPECIFIED<br>DIMENSIONS ARE INTROFES<br>TOLERWISE ARE NOT COMULTIVE<br>PERACTIONAL # 116 METRIC ± 16 mm<br>The copyright of the floatwise and design<br>and the right of reproduction free is vested<br>in and the float of the floatwise and design |                                   |      |
| SIZE SCALE<br>D 1/2* = 1'<br>CONTRACT#                                                                                               | MATERTOWN, NEW YORK                                                                                                                                                                                                                                                   | WHELEN LINES ALLED WARNING LIGHTS |      |