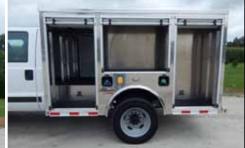

## **TECHNICAL SPECS**

- Ford F-550XL 4-Door 4x4 DRW Chassis
- Power Stroke 6.7L V8, 300-HP Diesel Engine
- · Ford TorqShift 6-speed Automatic Transmission
- Heavy Duty 3/16" Aluminum Body
- · ROM Roll Up Doors
- One (1) Reese type rear trailer hitch/winch receiver with electrical connections
- · Turtle Tile on floors of the compartments
- One (1) 1000-lb roll out tray, rear compartment
- · Progressive Dynamics on-board battery charger
- · Kussmaul Super Auto Eject 120-volt shoreline connection
- · Floor mounted console for emergency switches with map/binder storage
- · Whelen Electronic Siren with 100-watt Whelen speaker
- · Whelen LED Warning Light Package
- 7' 5" Overall height
- · 23' Overall length
- · 176" Wheelbase
- 60" Cab to Axle
- 7,000 FAWR
- 14,700 RAWR
- 19,500 GVWR

visit www.AlexisFire.com

WE WOULD LIKE TO THANK THE CITY OF WATERTOWN FIRE DEPARTMENT FOR THEIR BUSINESS.

| Þ                                                                                                                                    |                                                                                                                                                                                                                                                                       | 7-2° O AAH<br>(APERDOX)           |      |
|--------------------------------------------------------------------------------------------------------------------------------------|-----------------------------------------------------------------------------------------------------------------------------------------------------------------------------------------------------------------------------------------------------------------------|-----------------------------------|------|
| -                                                                                                                                    |                                                                                                                                                                                                                                                                       |                                   |      |
| REVISION HISTORY<br>DESCRIPTION DATE                                                                                                 |                                                                                                                                                                                                                                                                       |                                   |      |
| Pump Make:<br>Pump Make:<br>Pump GPM:                                                                                                | Pump Info:<br>Control Location:                                                                                                                                                                                                                                       | 1763 W A                          |      |
|                                                                                                                                      |                                                                                                                                                                                                                                                                       |                                   |      |
| Tank Capadity:<br>Material: Aluminum                                                                                                 | Apparatus Type: Response 110' (8T C A)                                                                                                                                                                                                                                |                                   | 9-8" |
| L1 & R1<br>L2 & R2<br>REAR                                                                                                           |                                                                                                                                                                                                                                                                       |                                   |      |
| 28" WIDE X 35" HIGH X 21" DEEP<br>28" WIDE X 35" HIGH X 21" DEEP<br>28" WIDE X 35" HIGH X 21" DEEP<br>46" WIDE X 39" HIGH X 80" DEEP |                                                                                                                                                                                                                                                                       |                                   |      |
| MATERIAL                                                                                                                             | UNLESS OTHERWISE SPECIFIED<br>DIMENSIONS ARE INTROFES<br>TOLERWISE ARE NOT COMULTIVE<br>PERACTIONAL # 116 METRIC ± 16 mm<br>The copyright of the floatwise and design<br>and the right of reproduction free is vested<br>in and the float of the floatwise and design |                                   |      |
| SIZE SCALE<br>D 1/2* = 1'<br>CONTRACT#                                                                                               | MATERTOWN, NEW YORK                                                                                                                                                                                                                                                   | WHELEN LINES ALLED WARNING LIGHTS |      |