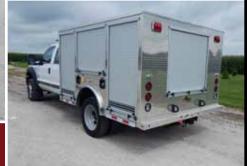

## **TECHNICAL SPECS**

- Ford F-550XL 4-Door 4x4 DRW Chassis
- Power Stroke 6.7L V8, 300-HP Diesel Engine
- · Ford TorqShift 6-speed Automatic Transmission
- Heavy Duty 3/16" Aluminum Body
- · ROM Roll Up Doors
- One (1) Reese type rear trailer hitch/winch receiver with electrical connections
- · Turtle Tile on floors of the compartments
- One (1) 1000-lb roll out tray, rear compartment
- · Progressive Dynamics on-board battery charger
- · Kussmaul Super Auto Eject 120-volt shoreline connection
- · Floor mounted console for emergency switches with map/binder storage
- · Whelen Electronic Siren with 100-watt Whelen speaker
- · Whelen LED Warning Light Package
- 7' 5" Overall height
- · 23' Overall length
- · 176" Wheelbase
- 60" Cab to Axle
- 7,000 FAWR
- 14,700 RAWR
- 19,500 GVWR

visit www.AlexisFire.com

WE WOULD LIKE TO THANK THE CITY OF WATERTOWN FIRE DEPARTMENT FOR THEIR BUSINESS.

| Þ                                                                                                                                    |                                                                                                                                                                                                                                                                       | 7-2° O AAH<br>(APERDOX)           |      |
|--------------------------------------------------------------------------------------------------------------------------------------|-----------------------------------------------------------------------------------------------------------------------------------------------------------------------------------------------------------------------------------------------------------------------|-----------------------------------|------|
| -                                                                                                                                    |                                                                                                                                                                                                                                                                       |                                   |      |
| REVISION HISTORY<br>DESCRIPTION DATE                                                                                                 |                                                                                                                                                                                                                                                                       |                                   |      |
| Pump Make:<br>Pump Make:<br>Pump GPM:                                                                                                | Pump Info:<br>Control Location:                                                                                                                                                                                                                                       | 1763 W A                          |      |
|                                                                                                                                      |                                                                                                                                                                                                                                                                       |                                   |      |
| Tank Capadity:<br>Material: Aluminum                                                                                                 | Apparatus Type: Response 110' (8T C A)                                                                                                                                                                                                                                |                                   | 9-8" |
| L1 & R1<br>L2 & R2<br>REAR                                                                                                           |                                                                                                                                                                                                                                                                       |                                   |      |
| 28" WIDE X 35" HIGH X 21" DEEP<br>28" WIDE X 35" HIGH X 21" DEEP<br>28" WIDE X 35" HIGH X 21" DEEP<br>46" WIDE X 39" HIGH X 80" DEEP |                                                                                                                                                                                                                                                                       |                                   |      |
| MATERIAL                                                                                                                             | UNLESS OTHERWISE SPECIFIED<br>DIMENSIONS ARE INTROFES<br>TOLERWISE ARE NOT COMULTIVE<br>PERACTIONAL # 116 METRIC ± 16 mm<br>The copyright of the floatwise and design<br>and the right of reproduction free is vested<br>in and the float of the floatwise and design |                                   |      |
| SIZE SCALE<br>D 1/2* = 1'<br>CONTRACT#                                                                                               | MATERTOWN, NEW YORK                                                                                                                                                                                                                                                   | WHELEN LINES ALLED WARNING LIGHTS |      |