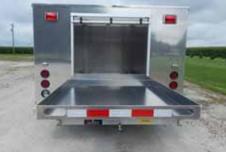

## **TECHNICAL SPECS**

- Ford F-550XL 4-Door 4x4 DRW Chassis
- Power Stroke 6.7L V8, 300-HP Diesel Engine
- · Ford TorqShift 6-speed Automatic Transmission
- Heavy Duty 3/16" Aluminum Body
- · ROM Roll Up Doors
- One (1) Reese type rear trailer hitch/winch receiver with electrical connections
- · Turtle Tile on floors of the compartments
- One (1) 1000-lb roll out tray, rear compartment
- · Progressive Dynamics on-board battery charger
- · Kussmaul Super Auto Eject 120-volt shoreline connection
- · Floor mounted console for emergency switches with map/binder storage
- · Whelen Electronic Siren with 100-watt Whelen speaker
- · Whelen LED Warning Light Package
- 7' 5" Overall height
- · 23' Overall length
- · 176" Wheelbase
- 60" Cab to Axle
- 7,000 FAWR
- 14,700 RAWR
- 19,500 GVWR