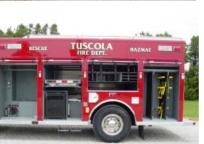

## **TECHNICAL SPECS**

- Spartan Big Easy MFD (medium four door) 10" raised roof
- Caterpillar C7, 330-HP Diesel Engine
- Allison 3000 EVS Automatic Transmission Heavy Duty 3/16" Aluminum Body
- ROM Roll Up Doors
- Six (6) Upper storage compartments on the roof with lift up doors, three (3) each side
- Zico fold down roof access ladder, rear
- Two (2) Bumper extension compartments with treadplate covers, one (1) each side front bumper
- Winch center front bumper storage area with cover
- Reese type trailer hitch/receivers, front and rear
- Ramsey QM 9000, 9000-lb. winch
- Kussmaul 1200 Battery Conditioner with Viair air compressor
- Kussmaul Super Auto Eject 20-amp electrical receptacle
- Firecom Intercom system with six (6) headsets, two (2) radio transmit capable
- One (1) Hannay Dual Hydraulic hose reel, top of rear compartment
- Six (6) FlameFighter walk-away Air Pak brackets, left side compartment
- Three (3) Air Bottle compartments, one (1) left side and two (2) right side
- Onan 15-kw hydraulically driven Generator
- One (1) Akron electric cord reel with 200-ft. of cord, right side compartment
- Four (4) Akron Brass Extenda Light 120-volt, 750-watt recess mounted floodlights
- One (1) Akron Brass Extenda Light 120-volt, 1000-watt telescopic tripod light
- One (1) Norcold 3.6-cu.ft. Refrigerator/Freezer, left side compartment
- Cascade System with four (4) 6000-psi bottles, right side control panel
- Dual Hadley Stuttertone 24" Air Horns, front bumper extension
- Code-3 Electronic siren with Federal 100-watt speaker
- Whelen Warning Light Package
- 9' 8" Overall height 31' 8" Overall length
- 200 /187"Wheelbase 146"/133" Cab to Axle
- 18,000 FAWR 27,000 RAWR
- 45,000 GVWR