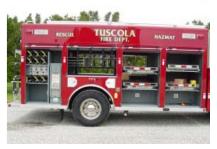

## **TECHNICAL SPECS**

- Spartan Big Easy MFD (medium four door) 10" raised roof
- Caterpillar C7, 330-HP Diesel Engine
- Allison 3000 EVS Automatic Transmission Heavy Duty 3/16" Aluminum Body
- ROM Roll Up Doors
- Six (6) Upper storage compartments on the roof with lift up doors, three (3) each side
- Zico fold down roof access ladder, rear
- Two (2) Bumper extension compartments with treadplate covers, one (1) each side front bumper
- Winch center front bumper storage area with cover
- Reese type trailer hitch/receivers, front and rear
- Ramsey QM 9000, 9000-lb. winch
- Kussmaul 1200 Battery Conditioner with Viair air compressor
- Kussmaul Super Auto Eject 20-amp electrical receptacle
- Firecom Intercom system with six (6) headsets, two (2) radio transmit capable
- One (1) Hannay Dual Hydraulic hose reel, top of rear compartment
- Six (6) FlameFighter walk-away Air Pak brackets, left side compartment
- Three (3) Air Bottle compartments, one (1) left side and two (2) right side
- Onan 15-kw hydraulically driven Generator
- One (1) Akron electric cord reel with 200-ft. of cord, right side compartment
- Four (4) Akron Brass Extenda Light 120-volt, 750-watt recess mounted floodlights
- One (1) Akron Brass Extenda Light 120-volt, 1000-watt telescopic tripod light
- One (1) Norcold 3.6-cu.ft. Refrigerator/Freezer, left side compartment
- Cascade System with four (4) 6000-psi bottles, right side control panel
- Dual Hadley Stuttertone 24" Air Horns, front bumper extension
- Code-3 Electronic siren with Federal 100-watt speaker
- Whelen Warning Light Package
- 9' 8" Overall height 31' 8" Overall length
- 200 /187"Wheelbase 146"/133" Cab to Axle
- 18,000 FAWR 27,000 RAWR
- 45,000 GVWR