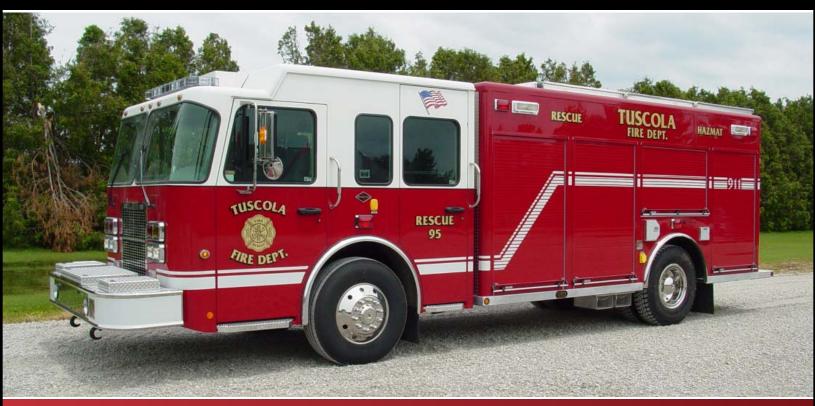

## **CUSTOM 18-FOOT RESCUE**

## CITY OF TUSCOLA / TUSCOLA FIRE DEPARTMENT TUSCOLA, ILLINOIS

## **TECHNICAL SPECS**

- Spartan Big Easy MFD (medium four door) 10" raised roof
- Caterpillar C7, 330-HP Diesel Engine
- Allison 3000 EVS Automatic Transmission Heavy Duty 3/16" Aluminum Body
- ROM Roll Up Doors
- Six (6) Upper storage compartments on the roof with lift up doors, three (3) each side
- Zico fold down roof access ladder, rear
- Two (2) Bumper extension compartments with treadplate covers, one (1) each side front bumper
- Winch center front bumper storage area with cover
- Reese type trailer hitch/receivers, front and rear
- Ramsey QM 9000, 9000-lb. winch
- Kussmaul 1200 Battery Conditioner with Viair air compressor
- Kussmaul Super Auto Eject 20-amp electrical receptacle
- Firecom Intercom system with six (6) headsets, two (2) radio transmit capable
- One (1) Hannay Dual Hydraulic hose reel, top of rear compartment
- Six (6) FlameFighter walk-away Air Pak brackets, left side compartment
- Three (3) Air Bottle compartments, one (1) left side and two (2) right side
- Onan 15-kw hydraulically driven Generator
- One (1) Akron electric cord reel with 200-ft. of cord, right side compartment
- Four (4) Akron Brass Extenda Light 120-volt, 750-watt recess mounted floodlights
- One (1) Akron Brass Extenda Light 120-volt, 1000-watt telescopic tripod light
- One (1) Norcold 3.6-cu.ft. Refrigerator/Freezer, left side compartment
- Cascade System with four (4) 6000-psi bottles, right side control panel
- Dual Hadley Stuttertone 24" Air Horns, front bumper extension
- Code-3 Electronic siren with Federal 100-watt speaker
- Whelen Warning Light Package
- 9' 8" Overall height 31' 8" Overall length
- 200 /187"Wheelbase 146"/133" Cab to Axle
- 18,000 FAWR 27,000 RAWR
- 45,000 GVWR