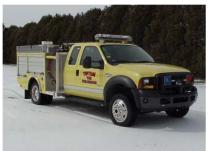

## **TECHNICAL SPECS**

- Ford F 550 2- Door XL Supercab Cab 4 x 4 Chassis
- Ford 6.0 L Powerstroke 250 HP Diesel Engine
- Ford TorgShift Automatic Transmission
- Powerall 5000 Watt Generator Under Hood
- 3/16" Heavy Duty Flatbed Body
- Two (2) Firefighter Stanchions, one (1) on each side.
- Two (2) treadplate compartments left side with ROM style doors.
- Two (2) treadplate compartments right side with ROM style doors.
- Walk-thru platform behind the cab with Mansaver Bars
- · 300 Gallon UPF Defender 1 Poly Tank
- 20 Gallon Foam Tank
- Hale HPX400-BD26 Diesel Pump
- PowerArc Warning light Package
- Code 3 MX700 Series Lightbar mounted on the headache rack
- Hannay Booster Reel 4038-17-18
- Electric Cord Reel in rear passenger compartment
- Ramsey QM 9000 Winch
- Front and Rear hitch mounts.
- · Electrically controlled spray booms in front bumper
- Preconnect Hose Tray in upper right side compartment
- Four (4) Walk-Away air pak brackets
- Turtle tile on floor
- 7'-4" Overall Height
- · 22' Overall Length
- 60" Cab-to-Axle
- 161.8" Wheelbase
- 7,000 FAWR
- 13,660 RAWR
- 19,500 GVWR