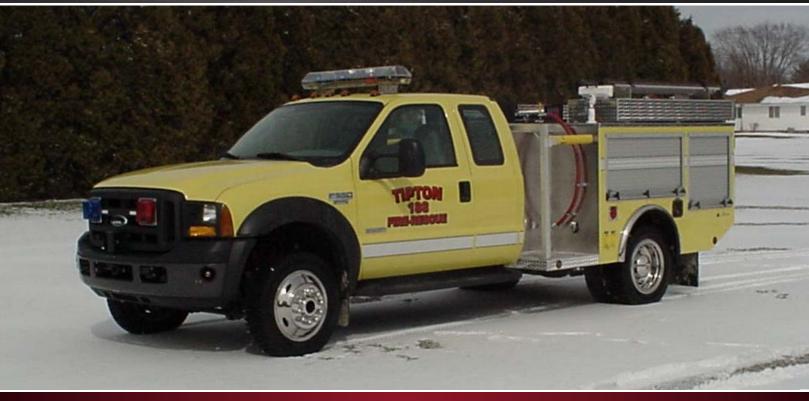

## **TECHNICAL SPECS**

- Ford F 550 2- Door XL Supercab Cab 4 x 4 Chassis
- Ford 6.0 L Powerstroke 250 HP Diesel Engine
- Ford TorgShift Automatic Transmission
- Powerall 5000 Watt Generator Under Hood
- 3/16" Heavy Duty Flatbed Body
- Two (2) Firefighter Stanchions, one (1) on each side.
- Two (2) treadplate compartments left side with ROM style doors.
- Two (2) treadplate compartments right side with ROM style doors.
- Walk-thru platform behind the cab with Mansaver Bars
- · 300 Gallon UPF Defender 1 Poly Tank
- 20 Gallon Foam Tank
- Hale HPX400-BD26 Diesel Pump
- PowerArc Warning light Package
- Code 3 MX700 Series Lightbar mounted on the headache rack
- Hannay Booster Reel 4038-17-18
- Electric Cord Reel in rear passenger compartment
- Ramsey QM 9000 Winch
- Front and Rear hitch mounts.
- · Electrically controlled spray booms in front bumper
- Preconnect Hose Tray in upper right side compartment
- Four (4) Walk-Away air pak brackets
- Turtle tile on floor
- 7'-4" Overall Height
- · 22' Overall Length
- 60" Cab-to-Axle
- 161.8" Wheelbase
- 7,000 FAWR
- 13,660 RAWR
- 19,500 GVWR