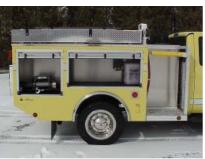

## **TECHNICAL SPECS**

- Ford F 550 2- Door XL Supercab Cab 4 x 4 Chassis
- Ford 6.0 L Powerstroke 250 HP Diesel Engine
- Ford TorgShift Automatic Transmission
- Powerall 5000 Watt Generator Under Hood
- 3/16" Heavy Duty Flatbed Body
- Two (2) Firefighter Stanchions, one (1) on each side.
- Two (2) treadplate compartments left side with ROM style doors.
- Two (2) treadplate compartments right side with ROM style doors.
- Walk-thru platform behind the cab with Mansaver Bars
- · 300 Gallon UPF Defender 1 Poly Tank
- 20 Gallon Foam Tank
- Hale HPX400-BD26 Diesel Pump
- PowerArc Warning light Package
- Code 3 MX700 Series Lightbar mounted on the headache rack
- Hannay Booster Reel 4038-17-18
- Electric Cord Reel in rear passenger compartment
- Ramsey QM 9000 Winch
- Front and Rear hitch mounts.
- · Electrically controlled spray booms in front bumper
- Preconnect Hose Tray in upper right side compartment
- Four (4) Walk-Away air pak brackets
- Turtle tile on floor
- 7'-4" Overall Height
- · 22' Overall Length
- 60" Cab-to-Axle
- 161.8" Wheelbase
- 7,000 FAWR
- 13,660 RAWR
- 19,500 GVWR