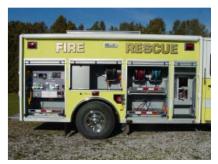

- Waterous CXVK-1250, 1250-GPM Pump
- Rear pump controls
- ROM Roll Up Doors
- Three (3) 2 1/2" Discharges and One (1) 4" Discharge Two (2) 1 1/2" Cartridge lay Preconnects One (1) 2 1/2" Preconnect in the front bumper extension right
- side, with hose well
- One (1) 2 1/2" Gated Suction, rear
- Two (2) Fire Extinguisher compartments, one each side in rear wheel well
- Top Access Ladder mounted on the rear
- Two (2) Upper Storage compartments with lift up doors, one (1) each side roof
- One (1) back board rack in front transverse compartment
- One (1) vertical pull-out board and one (1) swing out tool board, left side
- Kussmaul Pump Plus 1200 small air compressor/battery charger
- Kussmaul Super Auto Eject 120-volt shoreline
- Onan 15 k-W Hydraulically driven Generator
- One (1) Hannay 120-volt electric cord reel, right side
- One (1) Extenda Light Beta 4000 recess mounted flood light, front cab face
- Three (3) Extenda Light 120-volt recess mounted flood lights, one (1) each side and one (1) rear
- Two (2) Hannay 12-volt rewind Dual Hydraulic Hose Reels, right side
- 6000-watt Night Scan Powerlite Light Tower with dual tilt
- Ladder, Pike Pole and suction hose Storage compartment with rear access door
- Elkhart Vulcan Monitor system mounted in the right corner above the pump panel
- Two (2) Hadley Stuttertone 24" Air Horns behind front bumper
- One (1) Federal E-Q2B Electronic Siren with 200-watt speaker
- Whelen Warning Light Package 117" Cab to Axle
  - 9' 10" Overall height
- 30' Overall length
- 171" Wheelbase
- 18,000 FAWR
- 27,000 RAWR
- 45,000 GVWR