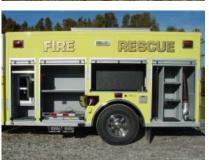

- Waterous CXVK-1250, 1250-GPM Pump
- Rear pump controls
- ROM Roll Up Doors
- Three (3) 2 1/2" Discharges and One (1) 4" Discharge Two (2) 1 1/2" Cartridge lay Preconnects One (1) 2 1/2" Preconnect in the front bumper extension right
- side, with hose well
- One (1) 2 1/2" Gated Suction, rear
- Two (2) Fire Extinguisher compartments, one each side in rear wheel well
- Top Access Ladder mounted on the rear
- Two (2) Upper Storage compartments with lift up doors, one (1) each side roof
- One (1) back board rack in front transverse compartment
- One (1) vertical pull-out board and one (1) swing out tool board, left side
- Kussmaul Pump Plus 1200 small air compressor/battery charger
- Kussmaul Super Auto Eject 120-volt shoreline
- Onan 15 k-W Hydraulically driven Generator
- One (1) Hannay 120-volt electric cord reel, right side
- One (1) Extenda Light Beta 4000 recess mounted flood light, front cab face
- Three (3) Extenda Light 120-volt recess mounted flood lights, one (1) each side and one (1) rear
- Two (2) Hannay 12-volt rewind Dual Hydraulic Hose Reels, right side
- 6000-watt Night Scan Powerlite Light Tower with dual tilt
- Ladder, Pike Pole and suction hose Storage compartment with rear access door
- Elkhart Vulcan Monitor system mounted in the right corner above the pump panel
- Two (2) Hadley Stuttertone 24" Air Horns behind front bumper
- One (1) Federal E-Q2B Electronic Siren with 200-watt speaker
- Whelen Warning Light Package 117" Cab to Axle
  - 9' 10" Overall height
- 30' Overall length
- 171" Wheelbase
- 18,000 FAWR
- 27,000 RAWR
- 45,000 GVWR