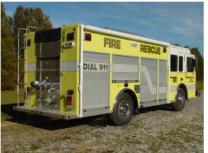

- Waterous CXVK-1250, 1250-GPM Pump
- Rear pump controls
- ROM Roll Up Doors
- Three (3) 2 1/2" Discharges and One (1) 4" Discharge Two (2) 1 1/2" Cartridge lay Preconnects One (1) 2 1/2" Preconnect in the front bumper extension right
- side, with hose well
- One (1) 2 1/2" Gated Suction, rear
- Two (2) Fire Extinguisher compartments, one each side in rear wheel well
- Top Access Ladder mounted on the rear
- Two (2) Upper Storage compartments with lift up doors, one (1) each side roof
- One (1) back board rack in front transverse compartment
- One (1) vertical pull-out board and one (1) swing out tool board, left side
- Kussmaul Pump Plus 1200 small air compressor/battery charger
- Kussmaul Super Auto Eject 120-volt shoreline
- Onan 15 k-W Hydraulically driven Generator
- One (1) Hannay 120-volt electric cord reel, right side
- One (1) Extenda Light Beta 4000 recess mounted flood light, front cab face
- Three (3) Extenda Light 120-volt recess mounted flood lights, one (1) each side and one (1) rear
- Two (2) Hannay 12-volt rewind Dual Hydraulic Hose Reels, right side
- 6000-watt Night Scan Powerlite Light Tower with dual tilt
- Ladder, Pike Pole and suction hose Storage compartment with rear access door
- Elkhart Vulcan Monitor system mounted in the right corner above the pump panel
- Two (2) Hadley Stuttertone 24" Air Horns behind front bumper
- One (1) Federal E-Q2B Electronic Siren with 200-watt speaker
- Whelen Warning Light Package 117" Cab to Axle
  - 9' 10" Overall height
- 30' Overall length
- 171" Wheelbase
- 18,000 FAWR
- 27,000 RAWR
- 45,000 GVWR