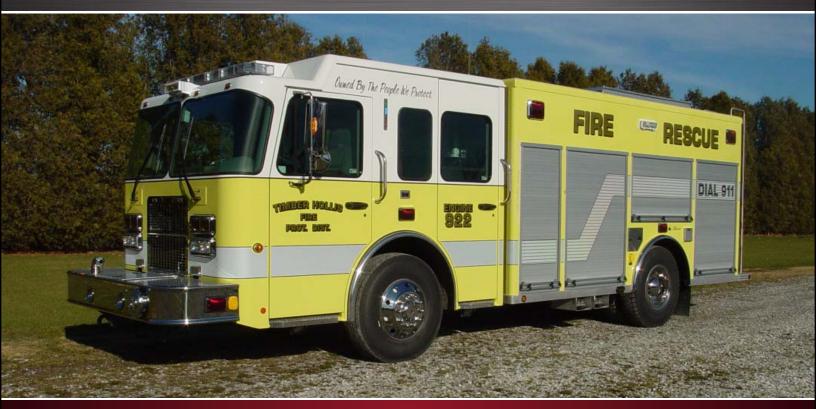

## **CUSTOM REAR MOUNT PUMPER**

## TIMBER HOLLIS FIRE PROTECTION DISTRICT GLASFORD, ILLINOIS

## **TECHNICAL SPECS**

- Spartan Advantage-Big Easy Chassis
- Caterpillar C7, 330-HP Diesel Engine
- Allison 3000EVP Automatic Transmission Heavy Duty 3/16" Aluminum Body UPF 750-Gallon Rectangular Poly Tank

- Waterous CXVK-1250, 1250-GPM Pump
- Rear pump controls
- ROM Roll Up Doors
- Three (3) 2 1/2" Discharges and One (1) 4" Discharge Two (2) 1 1/2" Cartridge lay Preconnects One (1) 2 1/2" Preconnect in the front bumper extension right
- side, with hose well
- One (1) 2 1/2" Gated Suction, rear
- Two (2) Fire Extinguisher compartments, one each side in rear wheel well
- Top Access Ladder mounted on the rear
- Two (2) Upper Storage compartments with lift up doors, one (1) each side roof
- One (1) back board rack in front transverse compartment
- One (1) vertical pull-out board and one (1) swing out tool board, left side
- Kussmaul Pump Plus 1200 small air compressor/battery charger
- Kussmaul Super Auto Eject 120-volt shoreline
- Onan 15 k-W Hydraulically driven Generator
- One (1) Hannay 120-volt electric cord reel, right side
- One (1) Extenda Light Beta 4000 recess mounted flood light, front cab face
- Three (3) Extenda Light 120-volt recess mounted flood lights, one (1) each side and one (1) rear
- Two (2) Hannay 12-volt rewind Dual Hydraulic Hose Reels, right side
- 6000-watt Night Scan Powerlite Light Tower with dual tilt
- Ladder, Pike Pole and suction hose Storage compartment with rear access door
- Elkhart Vulcan Monitor system mounted in the right corner above the pump panel
- Two (2) Hadley Stuttertone 24" Air Horns behind front bumper
- One (1) Federal E-Q2B Electronic Siren with 200-watt speaker
- Whelen Warning Light Package 117" Cab to Axle
  - 9' 10" Overall height
- 30' Overall length
- 171" Wheelbase
- 18,000 FAWR
- 27,000 RAWR
- 45,000 GVWR