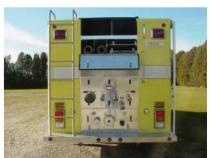

## **TECHNICAL SPECS**

- Spartan Advantage-Big Easy Chassis
- Caterpillar C7, 330-HP Diesel Engine
- Allison 3000EVP Automatic Transmission Heavy Duty 3/16" Aluminum Body UPF 750-Gallon Rectangular Poly Tank

- Waterous CXVK-1250, 1250-GPM Pump
- Rear pump controls
- ROM Roll Up Doors
- Three (3) 2 1/2" Discharges and One (1) 4" Discharge Two (2) 1 1/2" Cartridge lay Preconnects One (1) 2 1/2" Preconnect in the front bumper extension right
- side, with hose well
- One (1) 2 1/2" Gated Suction, rear
- Two (2) Fire Extinguisher compartments, one each side in rear wheel well
- Top Access Ladder mounted on the rear
- Two (2) Upper Storage compartments with lift up doors, one (1) each side roof
- One (1) back board rack in front transverse compartment
- One (1) vertical pull-out board and one (1) swing out tool board, left side
- Kussmaul Pump Plus 1200 small air compressor/battery charger
- Kussmaul Super Auto Eject 120-volt shoreline
- Onan 15 k-W Hydraulically driven Generator
- One (1) Hannay 120-volt electric cord reel, right side
- One (1) Extenda Light Beta 4000 recess mounted flood light, front cab face
- Three (3) Extenda Light 120-volt recess mounted flood lights, one (1) each side and one (1) rear
- Two (2) Hannay 12-volt rewind Dual Hydraulic Hose Reels, right side
- 6000-watt Night Scan Powerlite Light Tower with dual tilt
- Ladder, Pike Pole and suction hose Storage compartment with rear access door
- Elkhart Vulcan Monitor system mounted in the right corner above the pump panel
- Two (2) Hadley Stuttertone 24" Air Horns behind front bumper
- One (1) Federal E-Q2B Electronic Siren with 200-watt speaker
- Whelen Warning Light Package 117" Cab to Axle
  - 9' 10" Overall height
- 30' Overall length
- 171" Wheelbase
- 18,000 FAWR
- 27,000 RAWR
- 45,000 GVWR