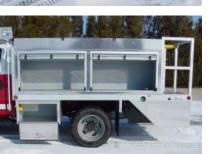

## **TECHNICAL SPECS**

- Ford F-550 2-Door 4x4 Chassis
- Powerstroke 6.4L V-8, 325-Hp Diesel Engine
- Ford 5-speed Automatic Transmission
- · Heavy Duty 3/16" Aluminum Body
- UPF 250-Gallon Poly Tank
- Waterous 150-GPM Pump with 18-HP engine
- · Reese type trailer hitches, front and rear
- · Four (4) Compartments with ROM roll up doors, two (2) each side
- Two (2) under body compartments with drop down doors
- One (1) Suction hose tray with capacity for two (2) 8-ft. sections, top of right side compartments
- One (1) Broom box with hinged lid, top of left side compartment
- Two (2) Extenda Light 12-volt Telescopic flood lights
- Code-3 Electronic Siren with 100-watt Federal speaker
- Code-3 Warning Light Package
- 7' 6" Overall height
- 23' 7" Overall length
- 140.8" Wheelbase
- 60" Cab to Axle
- 5,600 FAWR
- 13,660 RAWR
- 17,950 GVWR