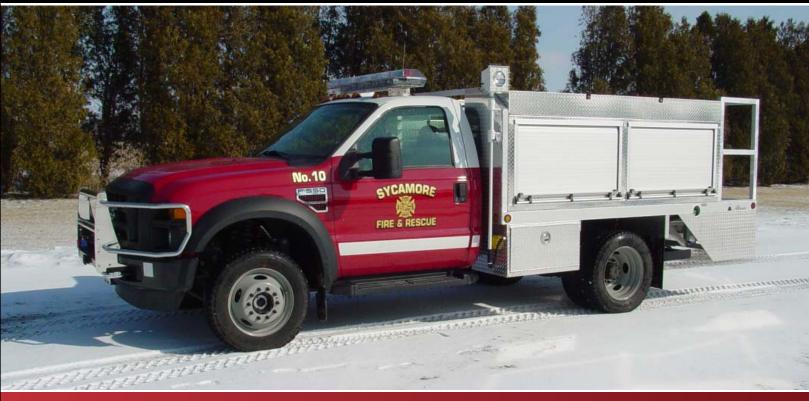

## 250-GALLON BRUSH TRUCK

## SYCAMORE VOLUNTEER FIRE DEPARTMENT SYCAMORE, OHIO

## **TECHNICAL SPECS**

- Ford F-550 2-Door 4x4 Chassis
- Powerstroke 6.4L V-8, 325-Hp Diesel Engine
- Ford 5-speed Automatic Transmission
- · Heavy Duty 3/16" Aluminum Body
- UPF 250-Gallon Poly Tank
- Waterous 150-GPM Pump with 18-HP engine
- · Reese type trailer hitches, front and rear
- · Four (4) Compartments with ROM roll up doors, two (2) each side
- Two (2) under body compartments with drop down doors
- One (1) Suction hose tray with capacity for two (2) 8-ft. sections, top of right side compartments
- One (1) Broom box with hinged lid, top of left side compartment
- Two (2) Extenda Light 12-volt Telescopic flood lights
- Code-3 Electronic Siren with 100-watt Federal speaker
- Code-3 Warning Light Package
- 7' 6" Overall height
- 23' 7" Overall length
- 140.8" Wheelbase
- 60" Cab to Axle
- 5,600 FAWR
- 13,660 RAWR
- 17,950 GVWR