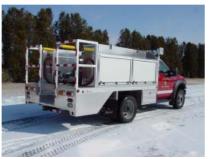

## **TECHNICAL SPECS**

- Ford F-550 2-Door 4x4 Chassis
- Powerstroke 6.4L V-8, 325-Hp Diesel Engine
- Ford 5-speed Automatic Transmission
- · Heavy Duty 3/16" Aluminum Body
- UPF 250-Gallon Poly Tank
- Waterous 150-GPM Pump with 18-HP engine
- · Reese type trailer hitches, front and rear
- · Four (4) Compartments with ROM roll up doors, two (2) each side
- Two (2) under body compartments with drop down doors
- One (1) Suction hose tray with capacity for two (2) 8-ft. sections, top of right side compartments
- One (1) Broom box with hinged lid, top of left side compartment
- Two (2) Extenda Light 12-volt Telescopic flood lights
- Code-3 Electronic Siren with 100-watt Federal speaker
- Code-3 Warning Light Package
- 7' 6" Overall height
- 23' 7" Overall length
- 140.8" Wheelbase
- 60" Cab to Axle
- 5,600 FAWR
- 13,660 RAWR
- 17,950 GVWR