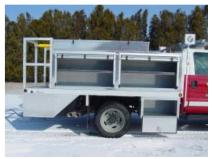

## **TECHNICAL SPECS**

- Ford F-550 2-Door 4x4 Chassis
- Powerstroke 6.4L V-8, 325-Hp Diesel Engine
- Ford 5-speed Automatic Transmission
- · Heavy Duty 3/16" Aluminum Body
- UPF 250-Gallon Poly Tank
- Waterous 150-GPM Pump with 18-HP engine
- · Reese type trailer hitches, front and rear
- · Four (4) Compartments with ROM roll up doors, two (2) each side
- Two (2) under body compartments with drop down doors
- One (1) Suction hose tray with capacity for two (2) 8-ft. sections, top of right side compartments
- One (1) Broom box with hinged lid, top of left side compartment
- Two (2) Extenda Light 12-volt Telescopic flood lights
- Code-3 Electronic Siren with 100-watt Federal speaker
- Code-3 Warning Light Package
- 7' 6" Overall height
- 23' 7" Overall length
- 140.8" Wheelbase
- 60" Cab to Axle
- 5,600 FAWR
- 13,660 RAWR
- 17,950 GVWR