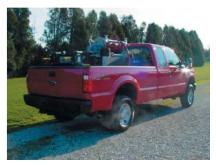

## SYCAMORE FIRE DEPARTMENT SYCAMORE, ILLINOIS

## **TECHNICAL SPECS**

- Ford F-350 Super Cab Chassis
- Ford 5.4L V-8 Gasoline, 260HP Engine
- Ford 5-Speed Automatic Transmission
- UPF Defender 2C, 250-Gallon Poly Tank
- Hale HPX300 18HP, 150-GPM Pump
- Two (2) Electrically controlled spray booms in the front bumper
- . Hannay Electric booster reel with a 150' of 1" hose
- 60" Cab to Axle
- 5200 FAWR
- 6262 RAWR
- 10,400 GVWR