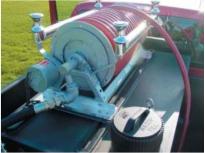

## **TECHNICAL SPECS**

- Ford F-350 Super Cab Chassis
- Ford 5.4L V-8 Gasoline, 260HP Engine
- Ford 5-Speed Automatic Transmission
- UPF Defender 2C, 250-Gallon Poly Tank
- Hale HPX300 18HP, 150-GPM Pump
- Two (2) Electrically controlled spray booms in the front bumper
- . Hannay Electric booster reel with a 150' of 1" hose
- 60" Cab to Axle
- 5200 FAWR
- 6262 RAWR
- 10,400 GVWR