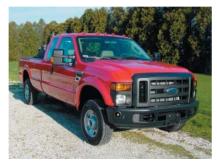

## SYCAMORE FIRE DEPARTMENT SYCAMORE, ILLINOIS

## **TECHNICAL SPECS**

- Ford F-350 Super Cab Chassis
- Ford 5.4L V-8 Gasoline, 260HP Engine
- Ford 5-Speed Automatic Transmission
- UPF Defender 2C, 250-Gallon Poly Tank
- Hale HPX300 18HP, 150-GPM Pump
- Two (2) Electrically controlled spray booms in the front bumper
- . Hannay Electric booster reel with a 150' of 1" hose
- 60" Cab to Axle
- 5200 FAWR
- 6262 RAWR
- 10,400 GVWR