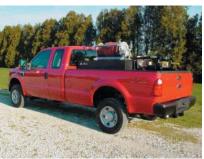

## SYCAMORE FIRE DEPARTMENT SYCAMORE, ILLINOIS

## **TECHNICAL SPECS**

- Ford F-350 Super Cab Chassis
- Ford 5.4L V-8 Gasoline, 260HP Engine
- Ford 5-Speed Automatic Transmission
- UPF Defender 2C, 250-Gallon Poly Tank
- Hale HPX300 18HP, 150-GPM Pump
- Two (2) Electrically controlled spray booms in the front bumper
- . Hannay Electric booster reel with a 150' of 1" hose
- 60" Cab to Axle
- 5200 FAWR
- 6262 RAWR
- 10,400 GVWR