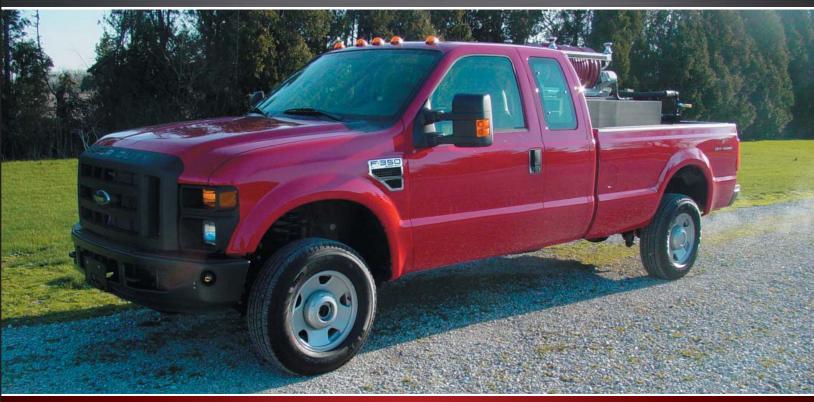

## SYCAMORE FIRE DEPARTMENT SYCAMORE, ILLINOIS

## **TECHNICAL SPECS**

- Ford F-350 Super Cab Chassis
- Ford 5.4L V-8 Gasoline, 260HP Engine
- Ford 5-Speed Automatic Transmission
- UPF Defender 2C, 250-Gallon Poly Tank
- Hale HPX300 18HP, 150-GPM Pump
- Two (2) Electrically controlled spray booms in the front bumper
- . Hannay Electric booster reel with a 150' of 1" hose
- 60" Cab to Axle
- 5200 FAWR
- 6262 RAWR
- 10,400 GVWR