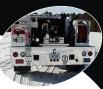

## WILTON FIRE DEPARTMENT 300 GALLON SKID UNIT

- Ford F-450 Dual Rear Wheel 2 Door Chassis
- 6.0 Powerstroke Engine
- 5 Speed Automatic Transmission
- Honda EM5000S Generator
- Waterous 175 GPM Pump
- UPF 300 Gallon Defender 2C skid tank
- Hanney Booster Reel 150' of 1" hose
- Ramsey 12,000 lb winch mounted in front bumper
- Code 3 Warning Lights
- 1 1/2" Preconnected Discharge located in Utility Compartment

- Full width Storage Compartment
- GFE Tripod 500 watt Extension Lights
- 6,000 FAWR
- 11,000 RAWR
- 15,000 GVWR
- OAH 7' 2"
- OAL 20' 1"
- Wheelbase 140.8"
- Cab to Axle 60"

109 East Broadway • Alexis, IL 61412 P 800.322.2284 • F 309.482.6127 www.alexisfire.com • sales@alexisfire.com