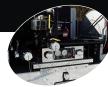

## WILTON FIRE DEPARTMENT 300 GALLON SKID UNIT

- Ford F-450 Dual Rear Wheel 2 Door Chassis
- 6.0 Powerstroke Engine
- 5 Speed Automatic Transmission
- Honda EM5000S Generator
- Waterous 175 GPM Pump
- UPF 300 Gallon Defender 2C skid tank
- Hanney Booster Reel 150' of 1" hose
- Ramsey 12,000 lb winch mounted in front bumper
- Code 3 Warning Lights
- 1 1/2" Preconnected Discharge located in Utility Compartment

- Full width Storage Compartment
- GFE Tripod 500 watt Extension Lights
- 6,000 FAWR
- 11,000 RAWR
- 15,000 GVWR
- OAH 7' 2"
- OAL 20' 1"
- Wheelbase 140.8"
- Cab to Axle 60"

109 East Broadway • Alexis, IL 61412 P 800.322.2284 • F 309.482.6127 www.alexisfire.com • sales@alexisfire.com