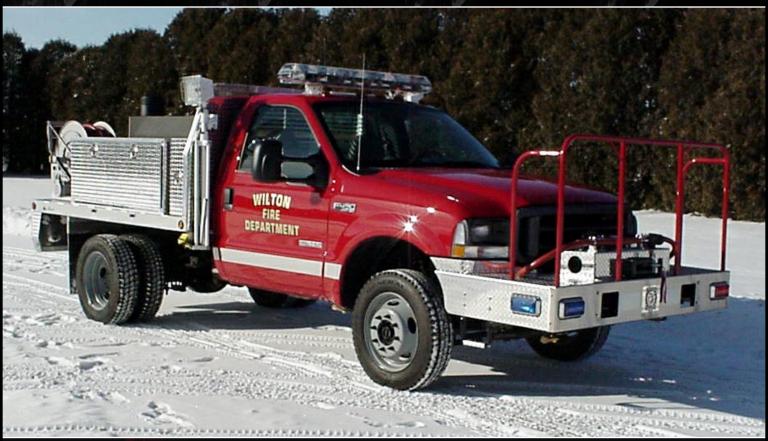

## SKID UNIT

## WILTON FIRE DEPARTMENT 300 GALLON SKID UNIT

- Ford F-450 Dual Rear Wheel 2 Door Chassis
- 6.0 Powerstroke Engine
- 5 Speed Automatic Transmission
- Honda EM5000S Generator
- Waterous 175 GPM Pump
- UPF 300 Gallon Defender 2C skid tank
- Hanney Booster Reel 150' of 1" hose
- Ramsey 12,000 lb winch mounted in front bumper
- Code 3 Warning Lights
- 1 1/2" Preconnected Discharge located in Utility Compartment

- Full width Storage Compartment
- GFE Tripod 500 watt Extension Lights
- 6,000 FAWR
- 11,000 RAWR
- 15,000 GVWR
- OAH 7' 2"
- OAL 20' 1"
- Wheelbase 140.8"
- Cab to Axle 60"

109 East Broadway • Alexis, IL 61412 P 800.322.2284 • F 309.482.6127 www.alexisfire.com • sales@alexisfire.com