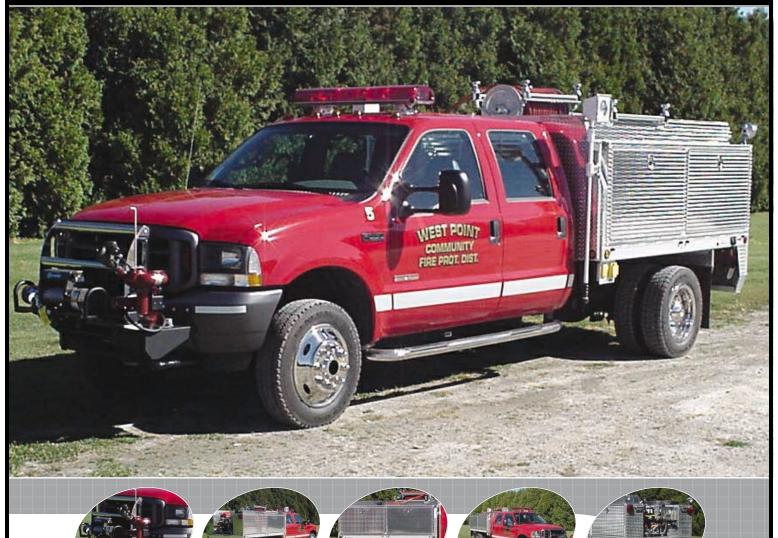

## BRUSH TRUCK

## WEST POINT COMMUNITY FIRE PROTECTION DISTRICT BRUSH TRUCK

- Ford F550 SuperCab
- Ford PowerStroke V8 Turbo 325hp
- Ford Torqueshift automatic transmission
- UPF 300 gallon tank
- Hale 150 gpm pump
- Rear pump control
- High side compartments on each side
- V series 2.5 gpm foam system
- Hannay reel top/ front of skid unit

- QM8000 Ramsey winch
- 7'-8" Overall Height
- 21' 8" Overall Length
- 176.2" Wheelbase
- 60" Cab to Axle
- 6,000 FAWR
- 13,500 RAWR
- 17,500 GVWR

Alexis Fire Equipment, 109 East Broadway, Alexis, IL 61412 p 800-322-2284 = f 309-482-6127 = sales@alexisfire.com Alexis