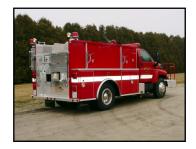

## VICTORIA COPLEY FIRE PROTECTION DISTRICT FRONT MOUNT PUMPER

- Chevrolet C7500 Chassis
- Chevrolet 8100 Vortec MD Gas Engine
- Eaton FS5205A Manual Transmission
- Heavy Duty 3/16" Aluminum Body
- UPF 1000 gal Polytank II E
- Hale HFM7514 Front Control 750 gpm Pump
- Front Mount Control Panel
- Low side compartments each side
- No generator
- No ladder rack

- Suction hose storage under the tank "T" on the right side for one (1) 10' section with low level strainer preconnected
- PowerArc Light package
- 9'-8" Overall Height
- 26'-10" Overall Length
- 170" Wheelbase
- 102" Cab to Axle
- 10,000 FAWR
- 23,000 RAWR
- 33,000 GVWR