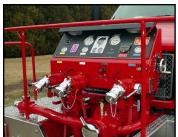

## VICTORIA COPLEY FIRE PROTECTION DISTRICT FRONT MOUNT PUMPER

- Chevrolet C7500 Chassis
- Chevrolet 8100 Vortec MD Gas Engine
- Eaton FS5205A Manual Transmission
- Heavy Duty 3/16" Aluminum Body
- UPF 1000 gal Polytank II E
- Hale HFM7514 Front Control 750 gpm Pump
- Front Mount Control Panel
- Low side compartments each side
- No generator
- No ladder rack