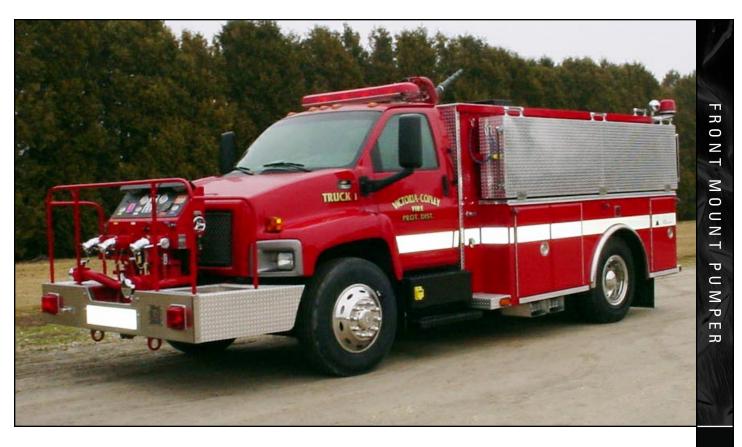

## VICTORIA COPLEY FIRE PROTECTION DISTRICT FRONT MOUNT PUMPER

- Chevrolet C7500 Chassis
- Chevrolet 8100 Vortec MD Gas Engine
- Eaton FS5205A Manual Transmission
- Heavy Duty 3/16" Aluminum Body
- UPF 1000 gal Polytank II E
- Hale HFM7514 Front Control 750 gpm Pump
- Front Mount Control Panel
- Low side compartments each side
- No generator
- No ladder rack

- Suction hose storage under the tank "T" on the right side for one (1) 10' section with low level strainer preconnected
- PowerArc Light package
- 9'-8" Overall Height
- 26'-10" Overall Length
- 170" Wheelbase
- 102" Cab to Axle
- 10,000 FAWR
- 23,000 RAWR
- 33,000 GVWR