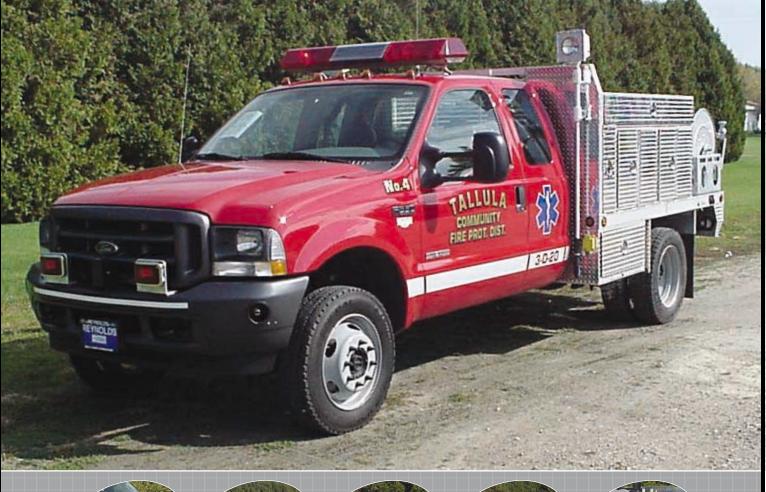

## **BRUSH TRUCK**

## TALLULA FIRE DEPARTMENT BRUSH TRUCK

- Ford F550 Supercab 4x4
- PowerStroke 8 Cyl. 325hp Diesel
- Ford Torqshift Automatic Transmission
- UPF 300 gal Rectangular Tank
- Waterous 60 gpm Gas Pump
- Rear pump
- High side compartments on each side.
- Hannay Electric Booster Reel
- Suction hose storage located on the left side of pump
- Electric Spray Booms in front bumper

- Tool storage compartment top left side
- Dual backboard storage compartment vertically mounted on floor in rear
- 7'-3" Overall Height
- 21' Overall Length
- 161.8" Wheelbase
- 60" Cab to Axle
- 6.000 FAWR
- 13,500 RAWR
- 19,500 GVWR