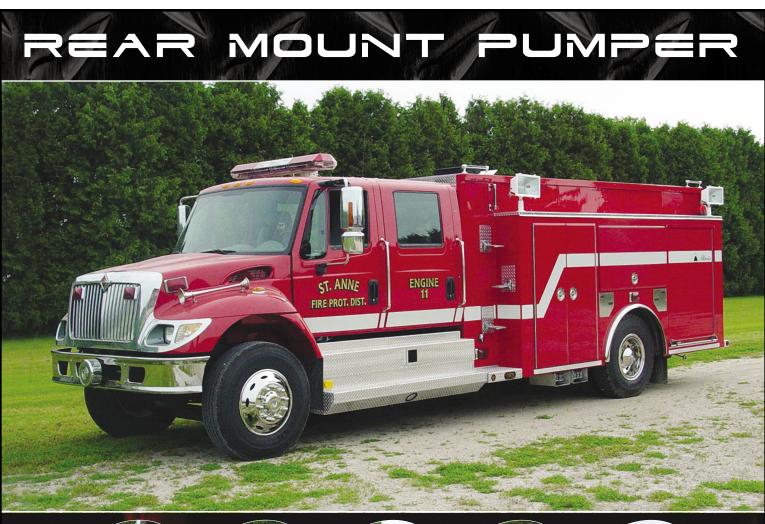

## ST. ANNE TOWNSHIP FIRE PROTECTION DISTRICT REAR MOUNT PUMPER

- International 4400 Two Door Chassis
- International DT 530 300 HP Engine
- Allison Automatic Transmission
- 1400 Gallon UPF Poly Tank
- Waterous 1500 GPM Rear Mounted pump
- Pump operator's panel in the left rear compartment behind roll up door.
- Discharge panel at the rear
- Two (2) Preconnects at the rear of the hosebed, panel controlled
- Onan 6kw hydraulic generator
- Two (2) 1000 Watt Telescopic lights, one (1) each side at the rear
- Two (2) outlets, one (1) each side

- High Side Compartment each side
- Wheelwell air bottle compartments
- Ladder storage compartment in apparatus hosebed at the center
- One (1) 10" Newton dump at the rear electric operated
- Suction hose storage in ladder storage compartment
- 9'-7" Overall Height
- 30'-5" Overall Length
- 14,000 FAWR
- 26,000 RAWR
- 40,000 GVWR