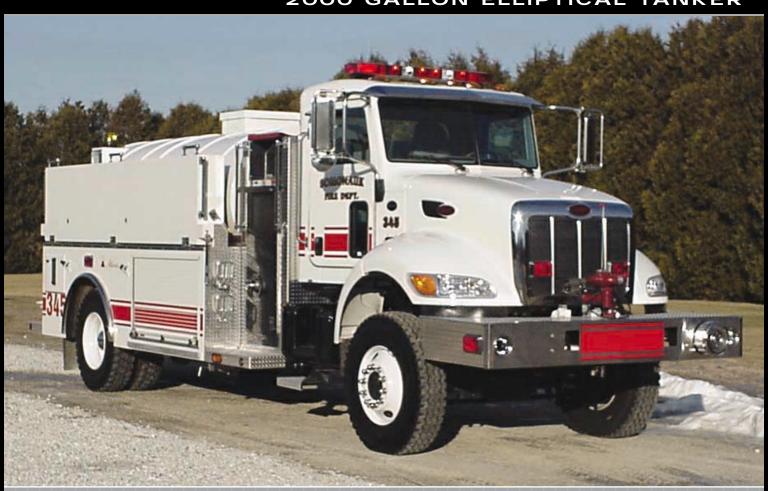

## 2000 GALLON ELLIPTICAL TANKER

## SOMONAUK COMMUNITY FIRE PROTECTION DISTRICT 2000 GALLON ELLIPTICAL TANKER

- Peterbilt 335 2-Door Chassis
- Caterpillar C7 300hp Diesel
- Allison 3000EV automatic transmission
- UPF 2000 gallon Poly elliptical tank
- Hale 500 gpm pump
- Left side pump control
- Low side compartments on each side.
- Fol-Da-Tank right side
- Hannay reel in right front compartment.

- 10' 3" Overall Height
- 28' 9" Overall Length
- 216" Wheelbase
- 147.25" Cab to Axle
- 14,600 FAWR
- 26,000 RAWR
- 40,600 GVWR

Alexis Fire Equipment, 109 East Broadway, Alexis, IL 61412 p 800-322-2284 • f 309-482-6127 • sales@alexisfire.com