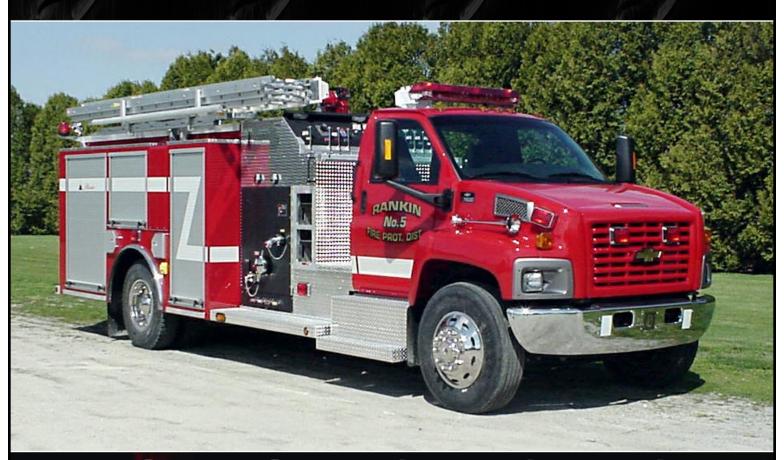

## TOP MOUNT PUMPER

- Chevrolet C7500 Chassis
- Caterpillar C7 Engine
- Allison 3500 EV Automatic Transmission
- Heavy Duty 3/16" Aluminum Body
- 1000 Gallon UPF Poly Tank IIE
- Waterous CS 1000 Top Mount Pump
- Two (2) Preconnects located ahead of pump one (1) 1 1/2" Preconnect and one (1) 2 1/2" Preconnect
- Class 1 Intelli-Tank Level Gauge
- High Side compartments with Robinson ROM rollup doors

- Code 3 Warning light package
- GFE Extenda Light 500 watt telescopic lights
- Onan 6 kW Hydraulic Generator
- Zico Hydraulic ladder rack
- 12,000 FAWR
- 23,000 RAWR
- 35,000 GVWR
- OAH 9' 7"
- OAL 28' 9"
- Wheelbase 212" / Cab to Axle 144"