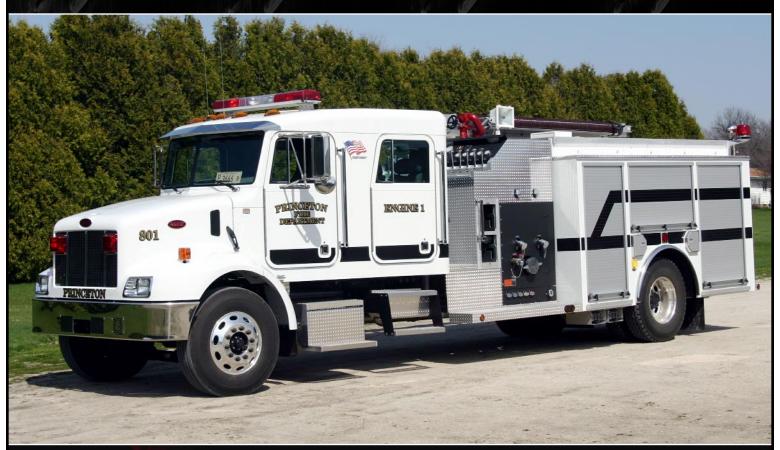

## PRINCETON FIRE DEPARTMENT 1000 GALLON TOP MOUNT PUMPER

- Peterbilt 330 4 Door Chassis
- Caterpillar C7 Engine
- Allison 3000 EVS Automatic Transmission
- Heavy Duty 3/16" Aluminum Body
- 1000 Gallon UPF Poly Tank IIE
- Hale QFLO 125 Top Control Pump
- Two (2) 1 1/2" Cartridge Lay Preconnects located in front of pump
- Class 1 Intelli-Tank Level Gauge
- High Side compartments with Robinson ROM rollup doors
- Powerarc Warning light package

- Hannay Electric Cord Reel
- GFE Extenda Light 1000 watt telescopic lights
- Yamaha 6600 watt generator
- Zico Hydraulic ladder rack
- 12,000 FAWR
- 26,000 RAWR
- 38,000 GVWR
- OAH 9'8"
- OAL 28' 8"
- Wheelbase 216"
- Cab to Axle 146.2"