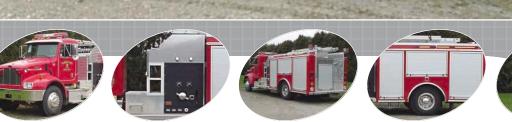

## TOP MOUNT PUMPER

## PLEASANT PLAINS FIRE PROTECTION DISTRICT TOP MOUNT PUMPER

- Peterbilt 330 2-Door Chassis
- Caterpillar C7 275 hp Diesel Engine
- Allison 3000 EVS Automatic Transmission
- Heavy Duty 3/16" Aluminum Body
- UPF 1000 gal Polytank II E
- Hale QPAK 1000 gpm PTO Pump
- Top Mount Control Panel
- Two (2) 1 1/2" cartridge lay preconnects located in pump module

IFI.

High side compartments on each side

- Suction hose storage located on the hydraulic ladder rack and in right side compartment under tank T
- Powerarc Light package
- 9'-9" Overall Height
- 28' 8" Overall Length
- 216" Wheelbase
- 146" Cab to Axle
- 12,000 FAWR
- 23,000 RAWR
- 35,000 GVWR