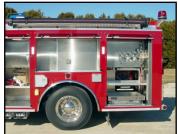

## CITY OF MONMOUTH TOP MOUNT PUMPERS

- Spartan Advantage Big Easy Chassis
- Cummins ISC 330 Diesel Engine
- Allison 3000EVS Automatic Transmission
- Heavy Duty 3/16" Aluminum Body
- UPF 1000 gal Polytank II E
- Hale QMAX 150 Top Control 1500 gpm Pump
- Top Mount Control Panel
- Two (2) 1-1/2" Cartridge Lay Preconnects ahead of the pump
- High side compartments each side
- Yamaha 6600 Generator

- Hydraulic Ladder Rack right side
- Suction hose storage under the tank "T" for one (1) 10' section with low level strainer preconnected
- PowerArc Light package
- 9'- 7" Overall Height
- 32'-5" Overall Length
- 200" Wheelbase
- 146" Cab to Axle
- 18,000 FAWR
- 24,000 RAWR
- 42,000 GVWR