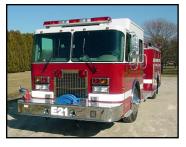

## CITY OF MONMOUTH TOP MOUNT PUMPERS

- Spartan Advantage Big Easy Chassis
- Cummins ISC 330 Diesel Engine
- Allison 3000EVS Automatic Transmission
- Heavy Duty 3/16" Aluminum Body
- UPF 1000 gal Polytank II E
- Hale QMAX 150 Top Control 1500 gpm Pump
- Top Mount Control Panel
- Two (2) 1-1/2" Cartridge Lay Preconnects ahead of the pump
- High side compartments each side
- Yamaha 6600 Generator

- Hydraulic Ladder Rack right side
- Suction hose storage under the tank "T" for one (1) 10' section with low level strainer preconnected
- PowerArc Light package
- 9'- 7" Overall Height
- 32'-5" Overall Length
- 200" Wheelbase
- 146" Cab to Axle
- 18,000 FAWR
- 24,000 RAWR
- 42,000 GVWR