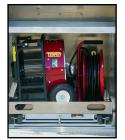

## CITY OF MONMOUTH TOP MOUNT PUMPERS

- Spartan Advantage Big Easy Chassis
- Cummins ISC 330 Diesel Engine
- Allison 3000EVS Automatic Transmission
- Heavy Duty 3/16" Aluminum Body
- UPF 1000 gal Polytank II E
- Hale QMAX 150 Top Control 1500 gpm Pump
- Top Mount Control Panel
- Two (2) 1-1/2" Cartridge Lay Preconnects ahead of the pump
- High side compartments each side
- Yamaha 6600 Generator

- Hydraulic Ladder Rack right side
- Suction hose storage under the tank "T" for one (1) 10' section with low level strainer preconnected
- PowerArc Light package
- 9'- 7" Overall Height
- 32'-5" Overall Length
- 200" Wheelbase
- 146" Cab to Axle
- 18,000 FAWR
- 24,000 RAWR
- 42,000 GVWR