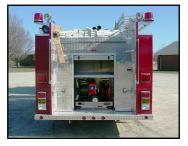

## CITY OF MONMOUTH TOP MOUNT PUMPERS

- Spartan Advantage Big Easy Chassis
- Cummins ISC 330 Diesel Engine
- Allison 3000EVS Automatic Transmission
- Heavy Duty 3/16" Aluminum Body
- UPF 1000 gal Polytank II E
- Hale QMAX 150 Top Control 1500 gpm Pump
- Top Mount Control Panel
- Two (2) 1-1/2" Cartridge Lay Preconnects ahead of the pump
- High side compartments each side
- Yamaha 6600 Generator

- Hydraulic Ladder Rack right side
- Suction hose storage under the tank "T" for one (1) 10' section with low level strainer preconnected
- PowerArc Light package
- 9'- 7" Overall Height
- 32'-5" Overall Length
- 200" Wheelbase
- 146" Cab to Axle
- 18,000 FAWR
- 24,000 RAWR
- 42,000 GVWR