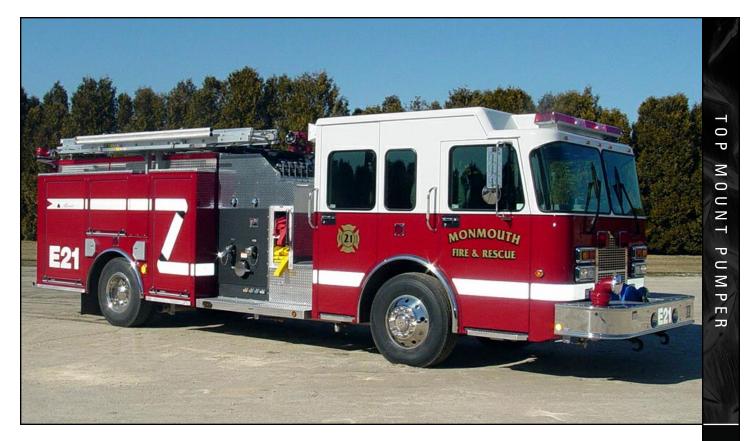

## CITY OF MONMOUTH TOP MOUNT PUMPERS

- Spartan Advantage Big Easy Chassis
- Cummins ISC 330 Diesel Engine
- Allison 3000EVS Automatic Transmission
- Heavy Duty 3/16" Aluminum Body
- UPF 1000 gal Polytank II E
- Hale QMAX 150 Top Control 1500 gpm Pump
- Top Mount Control Panel
- Two (2) 1-1/2" Cartridge Lay Preconnects ahead of the pump
- High side compartments each side
- Yamaha 6600 Generator

- Hydraulic Ladder Rack right side
- Suction hose storage under the tank "T" for one (1) 10' section with low level strainer preconnected
- PowerArc Light package
- 9'- 7" Overall Height
- 32'-5" Overall Length
- 200" Wheelbase
- 146" Cab to Axle
- 18,000 FAWR
- 24,000 RAWR
- 42,000 GVWR