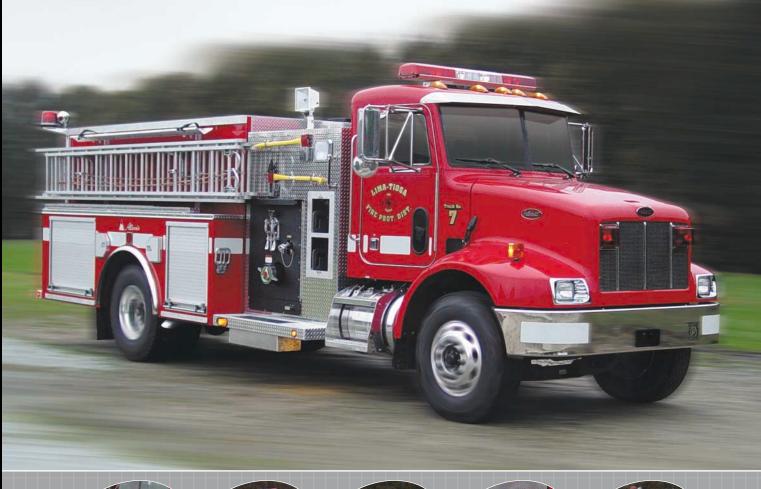

## SIDE MOUNT PUMPER

## LIMA-TIOGA-SUTTER FIRE PROTECTION DISTRICT SIDE MOUNT PUMPER

- Peterbilt 330 2-Door Chassis
- Caterpillar C7 330 hp Diesel Engine
- Allison 3000 EVS Automatic Transmission
- Heavy Duty 3/16" Aluminum Body
- UPF 1000 gal Polytank II E
- Hale QFL01250 gpm Pump
- Side Mount Control Panel
- Two (2) 1 1/2" cartridge lay preconnects located in pump module
- High side compartments on left side. Low side compartments on right side
- Suction hose storage located on the ladder brackets and on the left side compartment top

- Yamaha 4000 watt generator mounted on roll out tray in the L3 compartment
- 500 watt telescopic extension lights
- Powerarc Light package
- Havis Shield Magnafire 12 volt lift lights
- 10'-1" Overall Height
- 33' 2" Overall Length
- 268" Wheelbase
- 146" Cab to Axle
- 12,000 FAWR
- 26,000 RAWR
- 38,000 GVWR