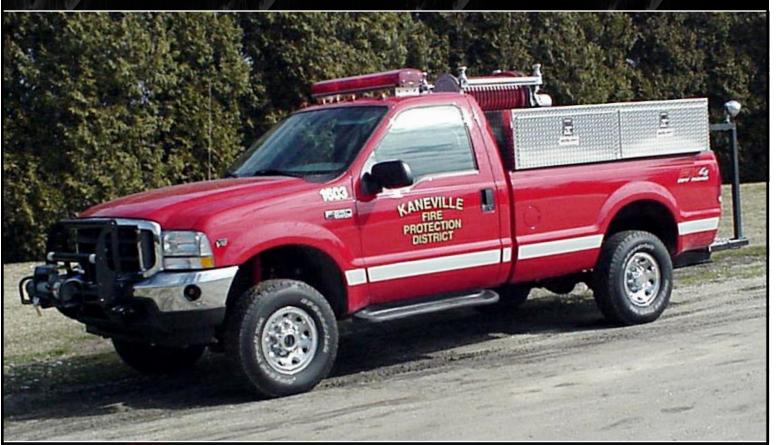

## BRUSH TRUCK

## KANEVILLE FIRE PROTECTION DISTRICT 300 GALLON BRUSH TRUCK

- Ford F-350 Dual Rear Wheel 2 Door Chassis
- 6.0 Powerstroke Engine
- 5 Speed Automatic Transmission
- Honda EM5000S Generator
- Waterous 18 hp Pump
- UPF 300 Gallon Defender1 skid tank
- Hanney Booster Reel
- Ramsey 8,000 lb winch
- Powerarc Warning Lights

- Weatherguard Storage Compartment
- Two Man Rear Brush Fire Platform
- 4,480 FAWR
- 10,200 RAWR
- 10,200 GVWR
- OAH 7' 3"
- OAL 21' 4"
- Wheelbase 137"
- Cab to Axle 56.5"

109 East Broadway • Alexis, IL 61412 P 800.322.2284 • F 309.482.6127 www.alexisfire.com • sales@alexisfire.com