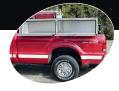

## BRUSH TRUCK

## KANEVILLE FIRE PROTECTION DISTRICT 300 GALLON BRUSH TRUCK

- Ford F-350 Dual Rear Wheel 2 Door Chassis
- 6.0 Powerstroke Engine
- 5 Speed Automatic Transmission
- Honda EM5000S Generator
- Waterous 18 hp Pump
- UPF 300 Gallon Defender1 skid tank
- Hanney Booster Reel
- Ramsey 8,000 lb winch
- Powerarc Warning Lights

- Weatherguard Storage Compartment
- Two Man Rear Brush Fire Platform
- 4,480 FAWR
- 10,200 RAWR
- 10,200 GVWR
- OAH 7' 3"
- OAL 21' 4"
- Wheelbase 137"
- Cab to Axle 56.5"

109 East Broadway • Alexis, IL 61412 P 800.322.2284 • F 309.482.6127 www.alexisfire.com • sales@alexisfire.com