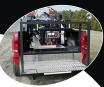

## BRUSH TRUCK

## KANEVILLE FIRE PROTECTION DISTRICT 300 GALLON BRUSH TRUCK

- Ford F-350 Dual Rear Wheel 2 Door Chassis
- 6.0 Powerstroke Engine
- 5 Speed Automatic Transmission
- Honda EM5000S Generator
- Waterous 18 hp Pump
- UPF 300 Gallon Defender1 skid tank
- Hanney Booster Reel
- Ramsey 8,000 lb winch
- Powerarc Warning Lights

- Weatherguard Storage Compartment
- Two Man Rear Brush Fire Platform
- 4,480 FAWR
- 10,200 RAWR
- 10,200 GVWR
- OAH 7' 3"
- OAL 21' 4"
- Wheelbase 137"
- Cab to Axle 56.5"

109 East Broadway • Alexis, IL 61412 P 800.322.2284 • F 309.482.6127 www.alexisfire.com • sales@alexisfire.com