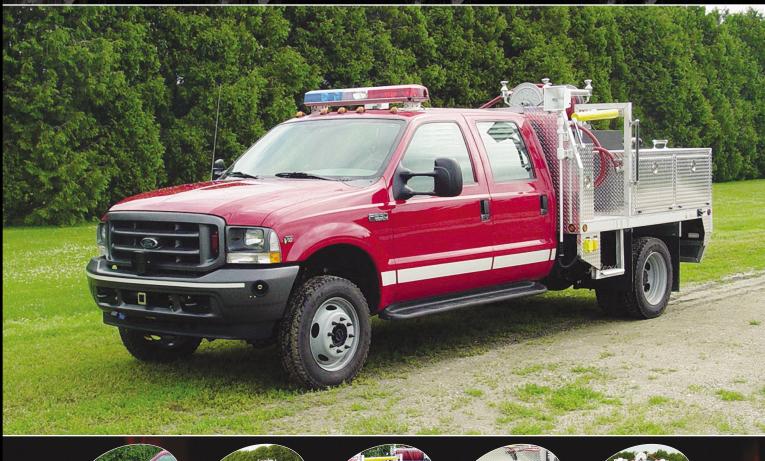

## HARMON FIRE PROTECTION DISTRICT BRUSH TRUCK

- Ford F 550 Crew Cab 4 x 4 Chassis with Dual rear wheels
- Ford V10 6.8L 310 Horsepower Gasoline Engine
- Ford Automatic Transmission
- 3/16" Heavy Duty 132" Flatbed Body
- Two (2) treadplate compartments each side with drop down latching doors
- One (1) platform each side behind the cab with mansaver bars
- 300 Gallon UPF Defender2C Poly Tank
- Waterous PB18-3030C Portable Pump
- Electric Rewind Booster Reel

- Two (2) electric spray booms in the front bumper, electrically controlled from the chassis cab
- 5 kW Underhood generator
- Powerarc light package
- Two (2) 500 watt Telescopic Lift Lights
- Ramsey 8000 lb Removable Winch
- 60" Cab to Axle
- 7'-5" Overall Height
- 22'-2" Overall Length
- 6,000 FAWR
- 13,500 RAWR
- 17,500 GVWR