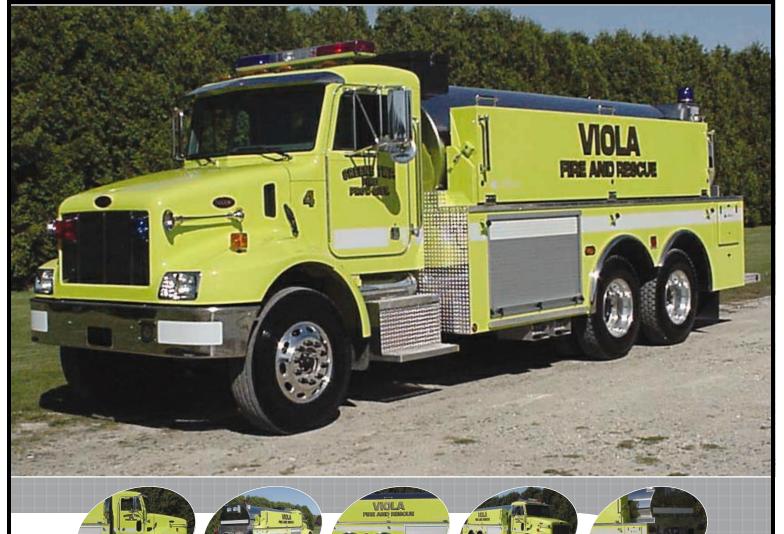

## **3000 GALLON ELLIPTICAL TANKER**

## GREENE TOWNSHIP FIRE PROTECTION DISTRICT-VIOLA 3000 GALLON ELLIPTICAL TANKER

- Peterbilt 330 2-Door Chassis
- Caterpillar C7 300hp Diesel
- Allison 3000EVS Automatic Transmission
- Heavy Duty 3/16" Aluminum Body
- 3000 Gallon UPF Elliptical Tank
- Waterous PB-18 3030C Portable Pump
- Sate-Lite Box inside cab
- Dump on each side
- Low side compartments each side
- Fol-Da-Tank brackets each side above compartmentation

- Portable pump on Slide out tray located in left front compartment
- 9'-11" Overall Height
- 28'-9" Overall Length
- 201" Wheelbase
- 131.2" Cab to Axle
- 14,000 FAWR
- 38,000 RAWR
- 52,000 GVWR

Alexis