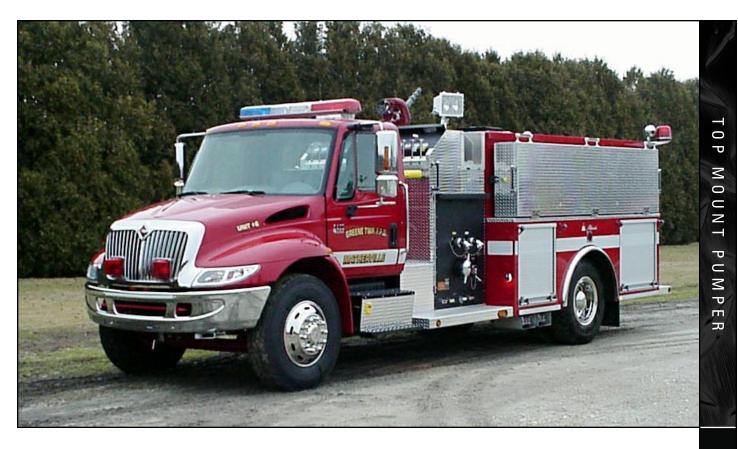

## GREENE TOWNSHIP FIRE PROTECTION DISTRICT TOP MOUNT PUMPER

- International 4400 4-Door
- International DT530 Diesel
- Allison 3000 EVS Automatic Transmission
- Heavy Duty 3/16" Aluminum Body
- UPF 1000 gal. Polytank II E
- Hale QFLO 100 Top Mount 1000 gpm Pump
- Top Mount Control Panel
- Two (2) 1-1/2" Cartridge Lay Preconnects ahead of the pump
- Low side compartments each side, with Fol-Da-Tank bracket on Left Side
- No generator

- Suction hose storage under the tank "T" on the right side for one (1) 10' section with low level strainer preconnected
- PowerArc Light package
- 9'-8" Overall Height
- 27'-10" Overall Length
- 250" Wheelbase
- 131'-9" Cab to Axle
- 12,000 FAWR
- 26,000 RAWR
- 38,000 GVWR