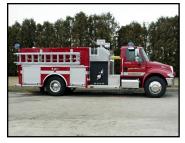

## GREENE TOWNSHIP FIRE PROTECTION DISTRICT TOP MOUNT PUMPER

- International 4400 4-Door
- International DT530 Diesel
- Allison 3000 EVS Automatic Transmission
- Heavy Duty 3/16" Aluminum Body
- UPF 1000 gal. Polytank II E
- Hale QFLO 100 Top Mount 1000 gpm Pump
- Top Mount Control Panel
- Two (2) 1-1/2" Cartridge Lay Preconnects ahead of the pump
- Low side compartments each side, with Fol-Da-Tank bracket on Left Side
- No generator

- Suction hose storage under the tank "T" on the right side for one (1) 10' section with low level strainer preconnected
- PowerArc Light package
- 9'-8" Overall Height
- 27'-10" Overall Length
- 250" Wheelbase
- 131'-9" Cab to Axle
- 12,000 FAWR
- 26,000 RAWR
- 38,000 GVWR