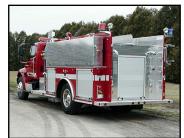

## GREENE TOWNSHIP FIRE PROTECTION DISTRICT TOP MOUNT PUMPER

- International 4400 4-Door
- International DT530 Diesel
- Allison 3000 EVS Automatic Transmission
- Heavy Duty 3/16" Aluminum Body
- UPF 1000 gal. Polytank II E
- Hale QFLO 100 Top Mount 1000 gpm Pump
- Top Mount Control Panel
- Two (2) 1-1/2" Cartridge Lay Preconnects ahead of the pump
- Low side compartments each side, with Fol-Da-Tank bracket on Left Side
- No generator

- Suction hose storage under the tank "T" on the right side for one (1) 10' section with low level strainer preconnected
- PowerArc Light package
- 9'-8" Overall Height
- 27'-10" Overall Length
- 250" Wheelbase
- 131'-9" Cab to Axle
- 12,000 FAWR
- 26,000 RAWR
- 38,000 GVWR