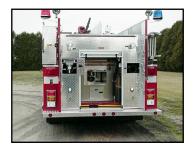

## GREENE TOWNSHIP FIRE PROTECTION DISTRICT TOP MOUNT PUMPER

- International 4400 4-Door
- International DT530 Diesel
- Allison 3000 EVS Automatic Transmission
- Heavy Duty 3/16" Aluminum Body
- UPF 1000 gal. Polytank II E
- Hale QFLO 100 Top Mount 1000 gpm Pump
- Top Mount Control Panel
- Two (2) 1-1/2" Cartridge Lay Preconnects ahead of the pump
- Low side compartments each side, with Fol-Da-Tank bracket on Left Side
- No generator

- Suction hose storage under the tank "T" on the right side for one (1) 10' section with low level strainer preconnected
- PowerArc Light package
- 9'-8" Overall Height
- 27'-10" Overall Length
- 250" Wheelbase
- 131'-9" Cab to Axle
- 12,000 FAWR
- 26,000 RAWR
- 38,000 GVWR