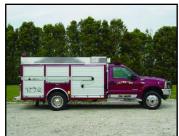

## DALTON TOWNSHIP FIRE DEPARTMENT REAR MOUNT MINI PUMPER

- Ford F550 2-door Chassis
- 6.0 Liter Power Stroke Diesel Engine
- Four Wheel Drive
- Automatic Transmission
- Heavy Duty 3/16" Aluminum Body
- Upper Storage Compartments
- Large Front Transverse Compartment
- 250 Gallon UPF Poly Tank
- Waterous CXVK 1000 GPM Rear Mount Pump
- V Series Foam system with integral 20 Gallon foam tank
- Whelen Warning Light Package
- PowerAll 5000 Watt Underhood Generator

- Two 110 Volt Lift Lights
- Pumper Operators Panel in the L3 Compartment
- One (1) Norcold Refrigerator mounted in L1 compartment
- 165" Wheelbase
- 84" Cab to Axle
- 7'-11" Overall Height
- 23'-2" Overall Length
- 6,000 FAWR
- 13,500 RAWR
- 17,500 GVWR