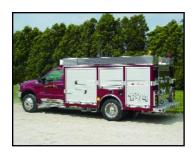

## DALTON TOWNSHIP FIRE DEPARTMENT REAR MOUNT MINI PUMPER

- Ford F550 2-door Chassis
- 6.0 Liter Power Stroke Diesel Engine
- Four Wheel Drive
- Automatic Transmission
- Heavy Duty 3/16" Aluminum Body
- Upper Storage Compartments
- Large Front Transverse Compartment
- 250 Gallon UPF Poly Tank
- Waterous CXVK 1000 GPM Rear Mount Pump
- V Series Foam system with integral 20 Gallon foam tank
- Whelen Warning Light Package
- PowerAll 5000 Watt Underhood Generator

- Two 110 Volt Lift Lights
- Pumper Operators Panel in the L3 Compartment
- One (1) Norcold Refrigerator mounted in L1 compartment
- 165" Wheelbase
- 84" Cab to Axle
- 7'-11" Overall Height
- 23'-2" Overall Length
- 6,000 FAWR
- 13,500 RAWR
- 17,500 GVWR