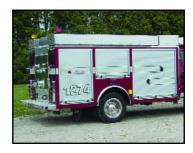

## DALTON TOWNSHIP FIRE DEPARTMENT REAR MOUNT MINI PUMPER

- Ford F550 2-door Chassis
- 6.0 Liter Power Stroke Diesel Engine
- Four Wheel Drive
- Automatic Transmission
- Heavy Duty 3/16" Aluminum Body
- Upper Storage Compartments
- Large Front Transverse Compartment
- 250 Gallon UPF Poly Tank
- Waterous CXVK 1000 GPM Rear Mount Pump
- V Series Foam system with integral 20 Gallon foam tank
- Whelen Warning Light Package
- PowerAll 5000 Watt Underhood Generator

- Two 110 Volt Lift Lights
- Pumper Operators Panel in the L3 Compartment
- One (1) Norcold Refrigerator mounted in L1 compartment
- 165" Wheelbase
- 84" Cab to Axle
- 7'-11" Overall Height
- 23'-2" Overall Length
- 6,000 FAWR
- 13,500 RAWR
- 17,500 GVWR