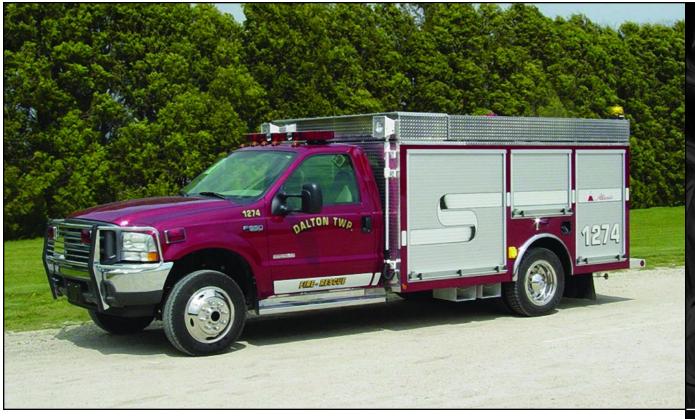

## DALTON TOWNSHIP FIRE DEPARTMENT REAR MOUNT MINI PUMPER

- Ford F550 2-door Chassis
- 6.0 Liter Power Stroke Diesel Engine
- Four Wheel Drive
- Automatic Transmission
- Heavy Duty 3/16" Aluminum Body
- Upper Storage Compartments
- Large Front Transverse Compartment
- 250 Gallon UPF Poly Tank
- Waterous CXVK 1000 GPM Rear Mount Pump
- V Series Foam system with integral 20 Gallon foam tank
- Whelen Warning Light Package
- PowerAll 5000 Watt Underhood Generator

- Two 110 Volt Lift Lights
- Pumper Operators Panel in the L3 Compartment
- One (1) Norcold Refrigerator mounted in L1 compartment
- 165" Wheelbase
- 84" Cab to Axle
- 7'-11" Overall Height
- 23'-2" Overall Length
- 6,000 FAWR
- 13,500 RAWR
- 17,500 GVWR