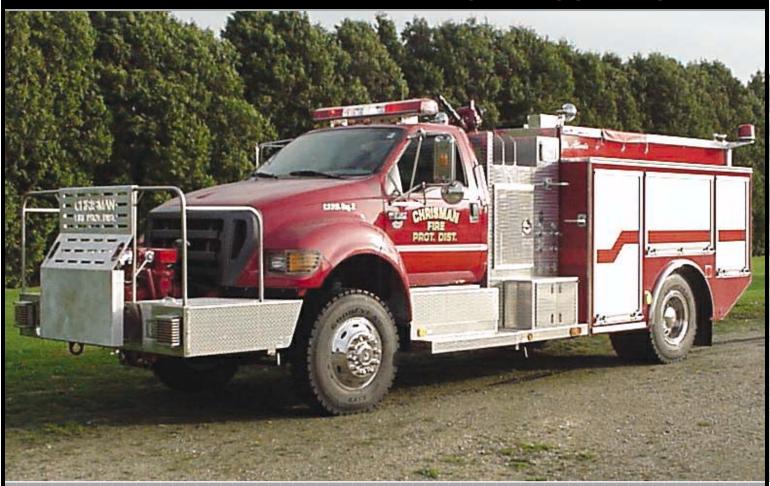

## FRONT MOUNT PUMPER

## CHRISMAN FIRE PROTECTION DISTRICT FRONT MOUNT PUMPER

- Ford F750 Reg. Cab 4x4
- Caterpillar C7 250hp Diesel
- Allison 3000EVS Automatic Transmission
- Heavy Duty 3/16" Aluminum Body
- UPF 750 Gallon Rectangular Poly Tank
- Hale 750gpm Front Mount Pump
- 5 KW Underhood Generator
- Dump on each side
- Low compartments right side; high compartments left side
- Ladder storage on ladder rack above right side compartmentation

- Four (4) SCBA brackets in middle upper left side compartment
- Four (4) bottle compartments above right side wheel well
- Suction hose storage in upper right rear compartment
- 9'-11" Overall Height
- 28'-4" Overall Length
- 194" Wheelbase
- 119.7" Cab to Axle
- 12,000 FAWR
- 21,000 RAWR
- **33,000 GVWR**