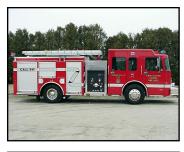

## CHILLICOTHE FIRE DEPARTMENT SIDE CONTROL PUMPER

- Spartan Advantage MFD 10" RR Chassis
- Caterpillar 3126E Diesel Engine
- Allison 3000 EVS Automatic Transmission
- Heavy Duty 3/16" Aluminum Body
- UPF 1000 gal Polytank II E
- Hale QFLO 125 Side Control 1250 gpm Pump
- Side Control Panel
- Two (2) 1-1/2" Cartridge Lay Preconnects ahead of the pump
- High side compartments each side
- No generator

- Hydraulic Ladder Rack right side
- Suction hose storage under the tank "T" on the right side for one (1) 10' section with low level strainer preconnected
- PowerArc Light package
- 9'-8" Overall Height
- 30'-4" Overall Length
- 172" Wheelbase
- 118" Cab to Axle
- 18,000 FAWR
- 27,000 RAWR
- 45,000 GVWR