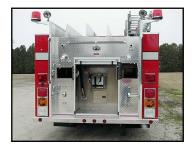

## CHILLICOTHE FIRE DEPARTMENT SIDE CONTROL PUMPER

- Spartan Advantage MFD 10" RR Chassis
- Caterpillar 3126E Diesel Engine
- Allison 3000 EVS Automatic Transmission
- Heavy Duty 3/16" Aluminum Body
- UPF 1000 gal Polytank II E
- Hale QFLO 125 Side Control 1250 gpm Pump
- Side Control Panel
- Two (2) 1-1/2" Cartridge Lay Preconnects ahead of the pump
- High side compartments each side
- No generator

- Hydraulic Ladder Rack right side
- Suction hose storage under the tank "T" on the right side for one (1) 10' section with low level strainer preconnected
- PowerArc Light package
- 9'-8" Overall Height
- 30'-4" Overall Length
- 172" Wheelbase
- 118" Cab to Axle
- 18,000 FAWR
- 27,000 RAWR
- 45,000 GVWR