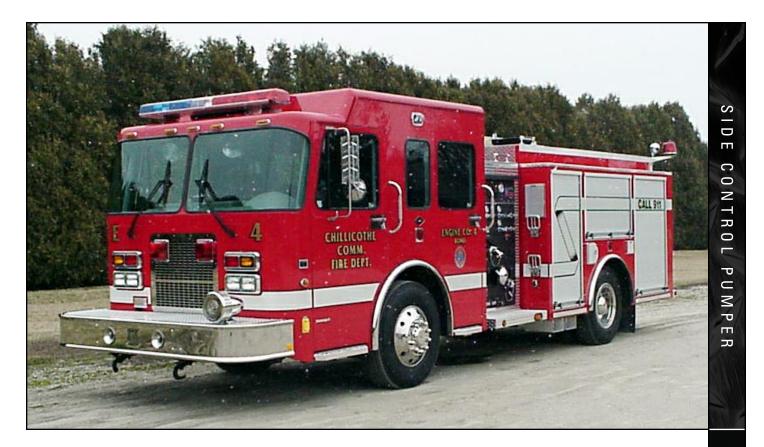

## CHILLICOTHE FIRE DEPARTMENT SIDE CONTROL PUMPER

- Spartan Advantage MFD 10" RR Chassis
- Caterpillar 3126E Diesel Engine
- Allison 3000 EVS Automatic Transmission
- Heavy Duty 3/16" Aluminum Body
- UPF 1000 gal Polytank II E
- Hale QFLO 125 Side Control 1250 gpm Pump
- Side Control Panel
- Two (2) 1-1/2" Cartridge Lay Preconnects ahead of the pump
- High side compartments each side
- No generator

- Hydraulic Ladder Rack right side
- Suction hose storage under the tank "T" on the right side for one (1) 10' section with low level strainer preconnected
- PowerArc Light package
- 9'-8" Overall Height
- 30'-4" Overall Length
- 172" Wheelbase
- 118" Cab to Axle
- 18,000 FAWR
- 27,000 RAWR
- 45,000 GVWR