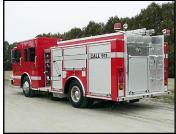

## CHILLICOTHE FIRE DEPARTMENT SIDE CONTROL PUMPER

- Spartan Advantage MFD 10" RR Chassis
- Caterpillar 3126E Diesel Engine
- Allison 3000 EVS Automatic Transmission
- Heavy Duty 3/16" Aluminum Body
- UPF 1000 gal Polytank II E
- Hale QFLO 125 Side Control 1250 gpm Pump
- Side Control Panel
- Two (2) 1-1/2" Cartridge Lay Preconnects ahead of the pump
- High side compartments each side
- No generator

- Hydraulic Ladder Rack right side
- Suction hose storage under the tank "T" on the right side for one (1) 10' section with low level strainer preconnected
- PowerArc Light package
- 9'-8" Overall Height
- 30'-4" Overall Length
- 172" Wheelbase
- 118" Cab to Axle
- 18,000 FAWR
- 27,000 RAWR
- 45,000 GVWR