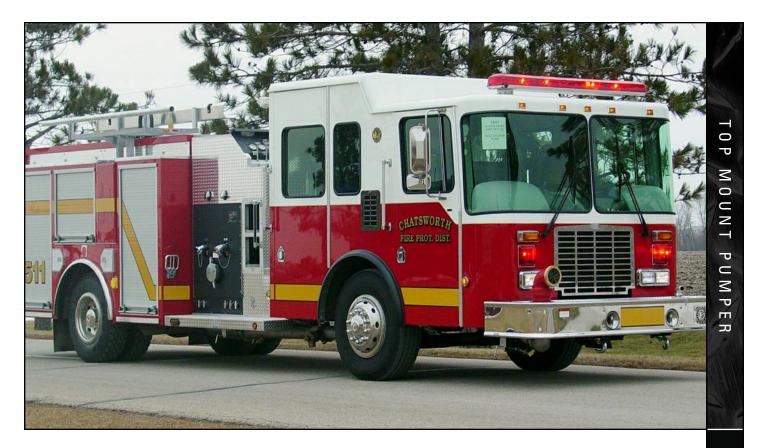

## CHATSWORTH FIRE PROTECTION DISTRICT TOP MOUNT PUMPER

- HME 1871-P2 MFD Chassis
- Cummins ISC 315 Diesel Engine
- Allison MD 3060 Automatic Transmission
- Heavy Duty 3/16' Aluminum Body
- Rectangular UPF 1000 gal Polytank
- Hale QFL0125 Top Control 1250 gpm
- Top Mount Control Panel
- Two (2) 1-1/2" Cartridge Lay Preconnects ahead of the pump
- High side compartments each side
- Stokes Basket compartment through rear transverse compartment
- Honda EM5000S

- Hydraulic Ladder Rack right side
- Suction hose storage under the tank "T" on the right side for one (1) 10' section with low level strainer preconnected
- PowerArc Light package
- 9'- 8" Overall Height
- 32'-10" Overall Length
- 206" Wheelbase
- 146" Cab to Axle
- 18,000 FAWR
- 24,000 RAWR
- 42,000 GVWR