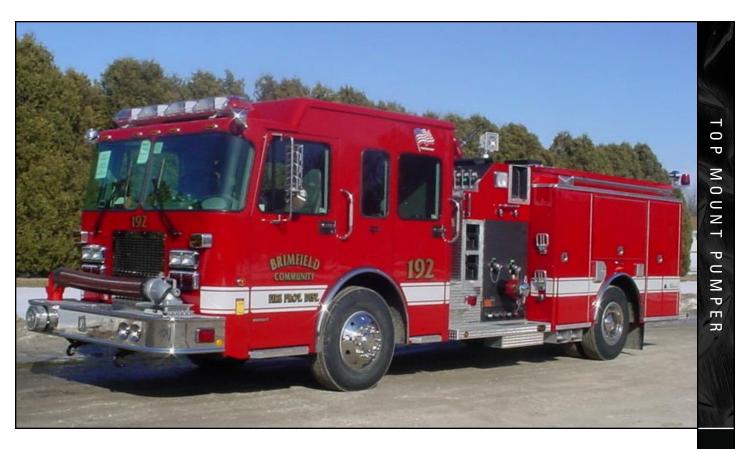

## BRIMFIELD COMMUNITY FIRE DISTRICT TOP MOUNT PUMPER

- Spartan Advantage MFD 10" RR Chassis
- Caterpillar 3126E Diesel Engine
- Allison 3000EVS Automatic Transmission
- Heavy Duty 3/16" Aluminum Body
- UPF 1000 gal Polytank II E
- Hale QFLO 125 Top Control 1250 gpm Pump
- Top Mount Control Panel
- Two (2) 1-1/2" Cartridge Lay Preconnects ahead of the pump
- High side compartments right side, Low side compartments left side
- No generator

- Hydraulic Ladder Rack right side
- Suction hose storage under the tank "T" on the right side for one (1) 10' section with low level strainer preconnected
- PowerArc Light package
- 9'-4" Overall Height
- 34'-6" Overall Length
- 198" Wheelbase
- 150" Cab to Axle
- 18,000 FAWR
- 24,000 RAWR
- 42,000 GVWR