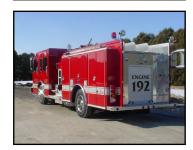

## BRIMFIELD COMMUNITY FIRE DISTRICT TOP MOUNT PUMPER

- Spartan Advantage MFD 10" RR Chassis
- Caterpillar 3126E Diesel Engine
- Allison 3000EVS Automatic Transmission
- Heavy Duty 3/16" Aluminum Body
- UPF 1000 gal Polytank II E
- Hale QFLO 125 Top Control 1250 gpm Pump
- Top Mount Control Panel
- Two (2) 1-1/2" Cartridge Lay Preconnects ahead of the pump
- High side compartments right side, Low side compartments left side
- No generator

- Hydraulic Ladder Rack right side
- Suction hose storage under the tank "T" on the right side for one (1) 10' section with low level strainer preconnected
- PowerArc Light package
- 9'-4" Overall Height
- 34'-6" Overall Length
- 198" Wheelbase
- 150" Cab to Axle
- 18,000 FAWR
- 24,000 RAWR
- 42,000 GVWR