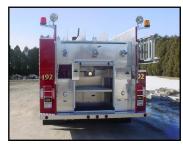

## BRIMFIELD COMMUNITY FIRE DISTRICT TOP MOUNT PUMPER

- Spartan Advantage MFD 10" RR Chassis
- Caterpillar 3126E Diesel Engine
- Allison 3000EVS Automatic Transmission
- Heavy Duty 3/16" Aluminum Body
- UPF 1000 gal Polytank II E
- Hale QFLO 125 Top Control 1250 gpm Pump
- Top Mount Control Panel
- Two (2) 1-1/2" Cartridge Lay Preconnects ahead of the pump
- High side compartments right side, Low side compartments left side
- No generator

- Hydraulic Ladder Rack right side
- Suction hose storage under the tank "T" on the right side for one (1) 10' section with low level strainer preconnected
- PowerArc Light package
- 9'-4" Overall Height
- 34'-6" Overall Length
- 198" Wheelbase
- 150" Cab to Axle
- 18,000 FAWR
- 24,000 RAWR
- 42,000 GVWR