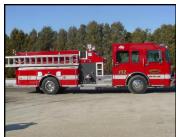

## BRIMFIELD COMMUNITY FIRE DISTRICT TOP MOUNT PUMPER

- Spartan Advantage MFD 10" RR Chassis
- Caterpillar 3126E Diesel Engine
- Allison 3000EVS Automatic Transmission
- Heavy Duty 3/16" Aluminum Body
- UPF 1000 gal Polytank II E
- Hale QFLO 125 Top Control 1250 gpm Pump
- Top Mount Control Panel
- Two (2) 1-1/2" Cartridge Lay Preconnects ahead of the pump
- High side compartments right side, Low side compartments left side
- No generator

- Hydraulic Ladder Rack right side
- Suction hose storage under the tank "T" on the right side for one (1) 10' section with low level strainer preconnected
- PowerArc Light package
- 9'-4" Overall Height
- 34'-6" Overall Length
- 198" Wheelbase
- 150" Cab to Axle
- 18,000 FAWR
- 24,000 RAWR
- 42,000 GVWR