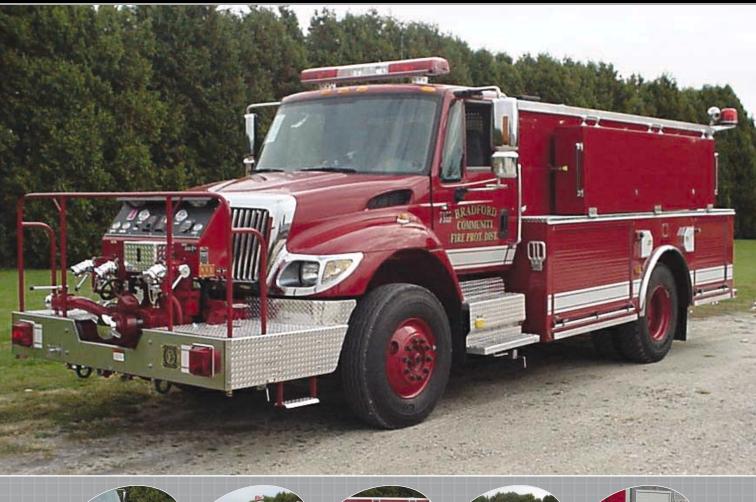

## BRADFORD COMMUNITY FIRE PROTECTION DISTRICT FRONT MOUNT PUMPER

- International 7400 2-Door chassis
- International DT466 250hp Diesel
- Allison 3000EVS Automatic Transmission
- Heavy Duty 3/16" Aluminum Body
- UPF 1250 Gallon Poly Tank
- Hale 750gpm Front Mount Pump
- Two (2) SCBA bottle storage compartments each side above rear wheel well.
- Low side compartments each side.
- Ladder storage on ladder rack above right side compartmentation

- Fol-Da-Tank bracket on left side
- Hannay hose reel in front left compartment
- Suction hose storage in rear under T's
- 9'-3" Overall Height
- 27'-6" Overall Length
- 169" Wheelbase
- 101.9" Cab to Axle
- 14,000 FAWR
- 26,000 RAWR
- 40,000 GVWR