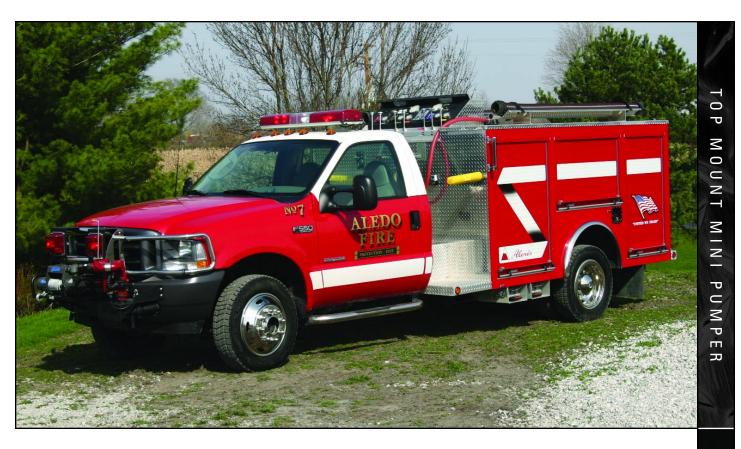

## ALEDO FIRE PROTECTION DISTRICT TOP MOUNT MINI PUMPER

- Ford F550 2-door Chassis
- 6.0 Liter PowerStroke Diesel Engine
- Four Wheel Drive
- Six Speed Manual Transmission
- Heavy Duty 3/16" Aluminum Body
- 300 Gallon UPF Poly Tank
- Waterous 500 GPM PTO Pump
- Feecon Around the Pump Foam Proportioning System
- Top Mount Control Panel
- Front and Rear Hitch Receivers
- 8.000 lb Portable Winch
- Akron FireFox Bumper Turret -Joystick controlled from the cab

- PowerArc Warning Light Package
- ROM Painted Roll-Up Doors
- Two (2) Havis Shield Magna Fire
  12 Volt Telescopic lights at the rear
- Booster reel in the rear compartment
- 165" Wheelbase
- 84" Cab to Axle
- 7'-8" Overall Height
- 22'-10" Overall Length
- 6,000 FAWR
- 13,500 RAWR
- 17,500 GVWR