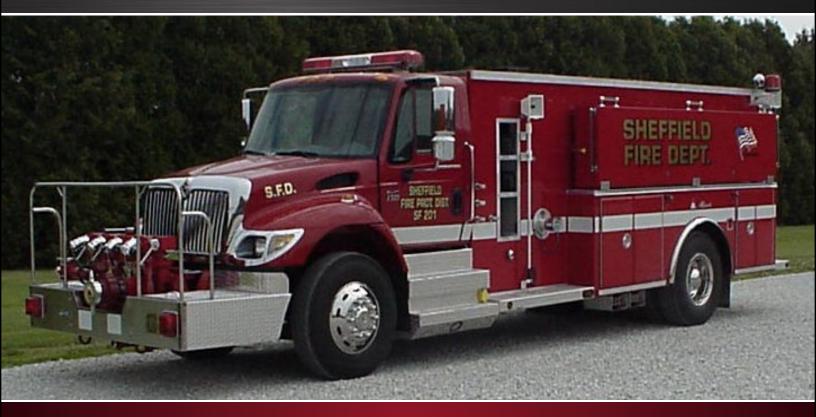

## FRONT MOUNT PUMPER/TANKER

## SHEFFIELD FIRE PROTECTION DISTRICT

## **TECHNICAL SPECS**

- International 7400 2-Door Chassis
- International DT570 330hp Diesel
- Allison 3000EVS Automatic Transmission
- Heavy Duty 3/16" Aluminum Body
- UPF 1800 Gallon Poly Tank
- Hale HFM125-21 1250gpm Front Mount Pump
- Yamaha 6600 on Roll-out tray in R1
  compartment
- Electric Rear 10" Newton Dump
- · Low compartments each side
- Ladder storage above right side compartmentation
- Two (2) 1-1/2" Cartridge Lay Preconnects & one (1) 2-1/2" Cartridge Lay Preconnect
- Left side 2500 Gallon Hinged style Fol-Da-Tank
- Suction hose storage under tank "T's"
- Power Arc light package
- Left side 4" tank fill/ rear 2-1/2" tank fill
- 31'-2" Overall Length
- 9'-7" Overall Hieght
- 213" Wheelbase
- 145.9" Cab to Axle
- 14,000 FAWR
- 26,000 RAWR
- 40,000 GVWR