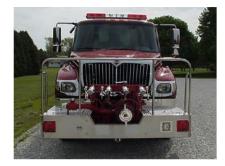

## **TECHNICAL SPECS**

- International 7400 2-Door Chassis
- International DT570 330hp Diesel
- Allison 3000EVS Automatic Transmission
- Heavy Duty 3/16" Aluminum Body
- UPF 1800 Gallon Poly Tank
- Hale HFM125-21 1250gpm Front Mount Pump
- Yamaha 6600 on Roll-out tray in R1
  compartment
- Electric Rear 10" Newton Dump
- · Low compartments each side
- Ladder storage above right side compartmentation
- Two (2) 1-1/2" Cartridge Lay Preconnects & one (1) 2-1/2" Cartridge Lay Preconnect
- Left side 2500 Gallon Hinged style Fol-Da-Tank
- Suction hose storage under tank "T's"
- Power Arc light package
- Left side 4" tank fill/ rear 2-1/2" tank fill
- 31'-2" Overall Length
- 9'-7" Overall Hieght
- 213" Wheelbase
- 145.9" Cab to Axle
- 14,000 FAWR
- 26,000 RAWR
- 40,000 GVWR