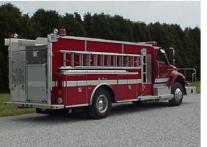

## **TECHNICAL SPECS**

- International 7400 2-Door Chassis
- International DT570 330hp Diesel
- Allison 3000EVS Automatic Transmission
- Heavy Duty 3/16" Aluminum Body
- UPF 1800 Gallon Poly Tank
- Hale HFM125-21 1250gpm Front Mount Pump
- Yamaha 6600 on Roll-out tray in R1
  compartment
- Electric Rear 10" Newton Dump
- · Low compartments each side
- Ladder storage above right side compartmentation
- Two (2) 1-1/2" Cartridge Lay Preconnects & one (1) 2-1/2" Cartridge Lay Preconnect
- Left side 2500 Gallon Hinged style Fol-Da-Tank
- Suction hose storage under tank "T's"
- Power Arc light package
- Left side 4" tank fill/ rear 2-1/2" tank fill
- 31'-2" Overall Length
- 9'-7" Overall Hieght
- 213" Wheelbase
- 145.9" Cab to Axle
- 14,000 FAWR
- 26,000 RAWR
- 40,000 GVWR