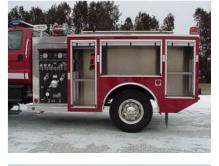

## **TECHNICAL SPECS**

- 2007 Ford F-650 Regular Cab 4X4 Chassis
- Caterpillar C7 300hp Diesel Engine
- Allison 3000EVP Automatic Transmission
- Heavy Duty 3/16" Aluminum Body
- UPF 500 Gallon Poly Tank
- Hale PSD75-21, 750GPM Pump
- Roll Up Doors Each Side
- Roll Up door Rear
- Side Mount Control Panel
- Two (2) Electrically Controlled spray booms in front bumper
- One (1) Hannay electric booster reel in front of hose bed
- 9' 5" Overall height
- 23' 10" Overall length
- 176" Wheelbase
- 101.7" Cab to Axle
- 10000 FAWR
- 18500 RAWR
- 28500 GVWR