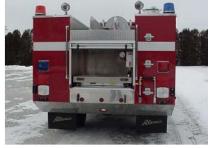

## 4X4 MIDSHIP FIELD PUMPER

## SECOR FIRE PROTECTION DISTRICT SECOR, ILLINOIS

## **TECHNICAL SPECS**

- 2007 Ford F-650 Regular Cab 4X4 Chassis
- Caterpillar C7 300hp Diesel Engine
- Allison 3000EVP Automatic Transmission
- Heavy Duty 3/16" Aluminum Body
- UPF 500 Gallon Poly Tank
- Hale PSD75-21, 750GPM Pump
- Roll Up Doors Each Side
- Roll Up door Rear
- Side Mount Control Panel
- Two (2) Electrically Controlled spray booms in front bumper
- One (1) Hannay electric booster reel in front of hose bed
- 9' 5" Overall height
- 23' 10" Overall length
- 176" Wheelbase
- 101.7" Cab to Axle
- 10000 FAWR
- 18500 RAWR
- 28500 GVWR