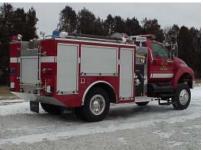

## **TECHNICAL SPECS**

- 2007 Ford F-650 Regular Cab 4X4 Chassis
- Caterpillar C7 300hp Diesel Engine
- Allison 3000EVP Automatic Transmission
- Heavy Duty 3/16" Aluminum Body
- UPF 500 Gallon Poly Tank
- Hale PSD75-21, 750GPM Pump
- Roll Up Doors Each Side
- Roll Up door Rear
- Side Mount Control Panel
- Two (2) Electrically Controlled spray booms in front bumper
- One (1) Hannay electric booster reel in front of hose bed
- 9' 5" Overall height
- 23' 10" Overall length
- 176" Wheelbase
- 101.7" Cab to Axle
- 10000 FAWR
- 18500 RAWR
- 28500 GVWR