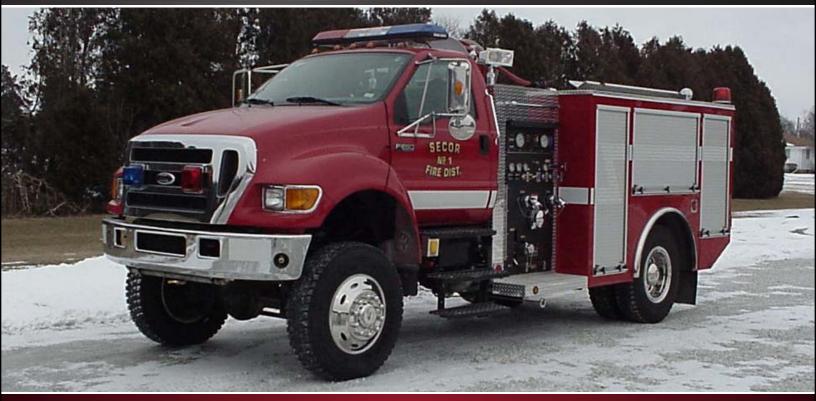

## 4X4 MIDSHIP FIELD PUMPER

## SECOR FIRE PROTECTION DISTRICT SECOR, ILLINOIS

## **TECHNICAL SPECS**

- 2007 Ford F-650 Regular Cab 4X4 Chassis
- Caterpillar C7 300hp Diesel Engine
- Allison 3000EVP Automatic Transmission
- Heavy Duty 3/16" Aluminum Body
- UPF 500 Gallon Poly Tank
- Hale PSD75-21, 750GPM Pump
- Roll Up Doors Each Side
- Roll Up door Rear
- Side Mount Control Panel
- Two (2) Electrically Controlled spray booms in front bumper
- One (1) Hannay electric booster reel in front of hose bed
- 9' 5" Overall height
- 23' 10" Overall length
- 176" Wheelbase
- 101.7" Cab to Axle
- 10000 FAWR
- 18500 RAWR
- 28500 GVWR