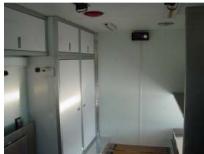

## **TECHNICAL SPECS**

- Freightliner MT55, Walk-In Van Chassis
- Cummins ISB230, 230-HP Diesel Engine
- Allison 2100 EV Automatic Transmission
- Two (2) 6" front window fans, one (1) each side of window area
- Blackout Fire resistant curtains on all windows, blocks light from unit to outside
- One (1) Reese type trailer hitch, rear tail step
- Two (2) Squad Benches, one (1) each side in the apparatus rear area
- One (1) Command Desk with Bostrom swivel command chair, two (2) drawer file and overhead two (2) door cabinet, right side cab
- Two (2) Telephone landline inputs and three (3) telephone extension locations
- Computer Network and Equipment
- Four (4) Interior cabinets, two (2) each side above the squad benches
- One (1) Gun Cabinet, right side interior ahead of the bench seat
- One (1) Tall (full height) Interior cabinet, next to Gun cabinet
- One (1) Oxygen storage area, right side ahead of the rear wheels
- One (1) Refreshment center in the front area of the apparatus
- Four (4) Flush mount interior ceiling IV hooks
- Oxygen Hose installed in five (5) locations at the squad bench area
- Two (2) Sliding Squad windows, one (1) each side above rear benches
- ROM Roll Up Doors on exterior access compartments
- One (1) Stretcher Storage area with capacity for four (4) stretchers,
- One (1) Backboard Rack in the left front exterior compartment
- Six (6) Whelen large scene lights, two (2) each side and two (2) rear
- Onan #CMQD8000, 8000-watt Diesel driven Generator
- One (1) Kussmaul Super Auto Eject 120-volt shoreline
- One (1) Akron 500-watt Brow light, front face of chassis cab
- Two (2) Extenda-Light 120-volt 750-watt recess mounted flood lights, one (1) each side
- Two (2) Extenda-Light 120-volt 500-watt Telescopic Tripod flood lights, rear
- Code 3 Electronic Siren with 100-watt Federal speaker
- Power Arc Warning Light Package
- 10' 7" Overall height 9,000 FAWR
- 31' 7" Overall length
- 17,500 RAWR
- 218" Wheelbase 26,000 GVWR