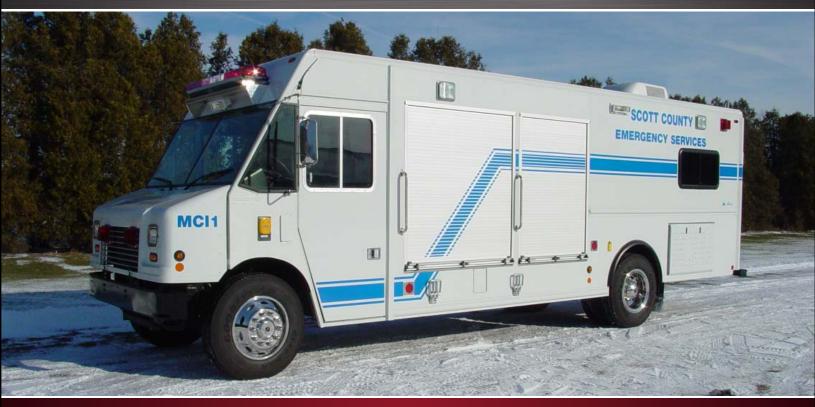

## EMERGENCY MEDICAL VEHICLE

## STATE OF IOWA / SCOTT COUNTY EMS DAVENPORT, IOWA

## **TECHNICAL SPECS**

- Freightliner MT55, Walk-In Van Chassis
- Cummins ISB230, 230-HP Diesel Engine
- Allison 2100 EV Automatic Transmission
- Two (2) 6" front window fans, one (1) each side of window area
- Blackout Fire resistant curtains on all windows, blocks light from unit to outside
- One (1) Reese type trailer hitch, rear tail step
- Two (2) Squad Benches, one (1) each side in the apparatus rear area
- One (1) Command Desk with Bostrom swivel command chair, two (2) drawer file and overhead two (2) door cabinet, right side cab
- Two (2) Telephone landline inputs and three (3) telephone extension locations
- Computer Network and Equipment
- Four (4) Interior cabinets, two (2) each side above the squad benches
- One (1) Gun Cabinet, right side interior ahead of the bench seat
- One (1) Tall (full height) Interior cabinet, next to Gun cabinet
- One (1) Oxygen storage area, right side ahead of the rear wheels
- One (1) Refreshment center in the front area of the apparatus
- Four (4) Flush mount interior ceiling IV hooks
- Oxygen Hose installed in five (5) locations at the squad bench area
- Two (2) Sliding Squad windows, one (1) each side above rear benches
- ROM Roll Up Doors on exterior access compartments
- One (1) Stretcher Storage area with capacity for four (4) stretchers,
- One (1) Backboard Rack in the left front exterior compartment
- Six (6) Whelen large scene lights, two (2) each side and two (2) rear
- Onan #CMQD8000, 8000-watt Diesel driven Generator
- One (1) Kussmaul Super Auto Eject 120-volt shoreline
- One (1) Akron 500-watt Brow light, front face of chassis cab
- Two (2) Extenda-Light 120-volt 750-watt recess mounted flood lights, one (1) each side
- Two (2) Extenda-Light 120-volt 500-watt Telescopic Tripod flood lights, rear
- Code 3 Electronic Siren with 100-watt Federal speaker
- Power Arc Warning Light Package
- 10' 7" Overall height 9,000 FAWR
- 31' 7" Overall length
- 17,500 RAWR
- 218" Wheelbase 26,000 GVWR