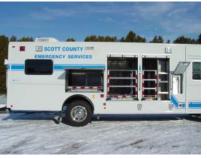

## **TECHNICAL SPECS**

- Freightliner MT55, Walk-In Van Chassis
- Cummins ISB230, 230-HP Diesel Engine
- Allison 2100 EV Automatic Transmission
- Two (2) 6" front window fans, one (1) each side of window area
- Blackout Fire resistant curtains on all windows, blocks light from unit to outside
- One (1) Reese type trailer hitch, rear tail step
- Two (2) Squad Benches, one (1) each side in the apparatus rear area
- One (1) Command Desk with Bostrom swivel command chair, two (2) drawer file and overhead two (2) door cabinet, right side cab
- Two (2) Telephone landline inputs and three (3) telephone extension locations
- Computer Network and Equipment
- Four (4) Interior cabinets, two (2) each side above the squad benches
- One (1) Gun Cabinet, right side interior ahead of the bench seat
- One (1) Tall (full height) Interior cabinet, next to Gun cabinet
- One (1) Oxygen storage area, right side ahead of the rear wheels
- One (1) Refreshment center in the front area of the apparatus
- Four (4) Flush mount interior ceiling IV hooks
- Oxygen Hose installed in five (5) locations at the squad bench area
- Two (2) Sliding Squad windows, one (1) each side above rear benches
- ROM Roll Up Doors on exterior access compartments
- One (1) Stretcher Storage area with capacity for four (4) stretchers,
- One (1) Backboard Rack in the left front exterior compartment
- Six (6) Whelen large scene lights, two (2) each side and two (2) rear
- Onan #CMQD8000, 8000-watt Diesel driven Generator
- One (1) Kussmaul Super Auto Eject 120-volt shoreline
- One (1) Akron 500-watt Brow light, front face of chassis cab
- Two (2) Extenda-Light 120-volt 750-watt recess mounted flood lights, one (1) each side
- Two (2) Extenda-Light 120-volt 500-watt Telescopic Tripod flood lights, rear
- Code 3 Electronic Siren with 100-watt Federal speaker
- Power Arc Warning Light Package
- 10' 7" Overall height 9,000 FAWR
- 31' 7" Overall length
- 17,500 RAWR
- 218" Wheelbase 26,000 GVWR