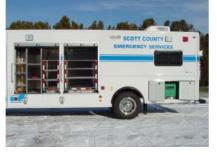

## **TECHNICAL SPECS**

- Freightliner MT55, Walk-In Van Chassis
- Cummins ISB230, 230-HP Diesel Engine
- Allison 2100 EV Automatic Transmission
- Two (2) 6" front window fans, one (1) each side of window area
- Blackout Fire resistant curtains on all windows, blocks light from unit to outside
- One (1) Reese type trailer hitch, rear tail step
- Two (2) Squad Benches, one (1) each side in the apparatus rear area
- One (1) Command Desk with Bostrom swivel command chair, two (2) drawer file and overhead two (2) door cabinet, right side cab
- Two (2) Telephone landline inputs and three (3) telephone extension locations
- Computer Network and Equipment
- Four (4) Interior cabinets, two (2) each side above the squad benches
- One (1) Gun Cabinet, right side interior ahead of the bench seat
- One (1) Tall (full height) Interior cabinet, next to Gun cabinet
- One (1) Oxygen storage area, right side ahead of the rear wheels
- One (1) Refreshment center in the front area of the apparatus
- Four (4) Flush mount interior ceiling IV hooks
- Oxygen Hose installed in five (5) locations at the squad bench area
- Two (2) Sliding Squad windows, one (1) each side above rear benches
- ROM Roll Up Doors on exterior access compartments
- One (1) Stretcher Storage area with capacity for four (4) stretchers,
- One (1) Backboard Rack in the left front exterior compartment
- Six (6) Whelen large scene lights, two (2) each side and two (2) rear
- Onan #CMQD8000, 8000-watt Diesel driven Generator
- One (1) Kussmaul Super Auto Eject 120-volt shoreline
- One (1) Akron 500-watt Brow light, front face of chassis cab
- Two (2) Extenda-Light 120-volt 750-watt recess mounted flood lights, one (1) each side
- Two (2) Extenda-Light 120-volt 500-watt Telescopic Tripod flood lights, rear
- Code 3 Electronic Siren with 100-watt Federal speaker
- Power Arc Warning Light Package
- 10' 7" Overall height 9,000 FAWR
- 31' 7" Overall length
- 17,500 RAWR
- 218" Wheelbase 26,000 GVWR