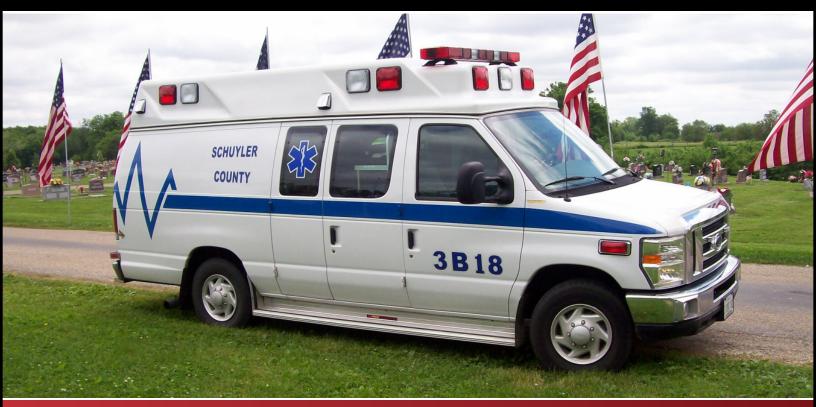

## TYPE II AMBULANCE

## SCHUYLER COUNTY AMBULANCE SERVICE RUSHVILLE, ILLINOIS

## TECHNICAL SPECS

- Ford E-350 Van Chassis 2-Door
- Power Stroke 6.0L V8 Diesel Engine
- 5-Speed Automatic with overdrive
- Front Cab bucket seats
- AEV Extruded Aluminum Body
- Attendant and Squad Bench rear Seating
- Polycarbonate and Lexan Gray Cabinets
- Compartment Size/66" Head Room
- Right side and rear entry
- Whelen Warning Light package
- 138" Wheelbase
- 4,600 FAWR
- 6,084 RAWR
- 9,400 GVWR