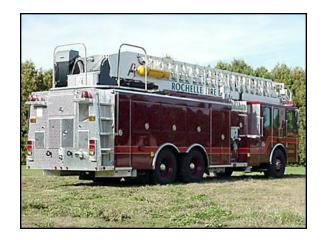

## ROCHELLE FIRE DEPARTMENT

Alexis Fire Equipment Company would like to thank members of the Rochelle Fire Department for their business.

## FEATURES:

- HME 1871 MFD chassis
- Cummins ISM-450 450 HP Diesel Engine
- Allison HD 4060PR Automatic Transmission
- 300 Gallon UPF Poly Tank IIE
- Hale QSMG-150 1500 GPM Midship Pump
- Side Control Panel
- AMPS Hydraulic Generator
- Ladder and pike pole storage in torque box, accessible from the rear
- Additional storage compartment at the rear above the ladder and pike pole storage

- 5" rear suction
- Two 1-1/2" and one 2-1/2" mattydale preconnects
- Single Hose Chute on the right side accessible from the rear
- Wheel Well air bottle compartments
- 11'-8" Overall Height
- 39'-11" Overall Length
- 21,500 FAWR
- 44,000 RAWR
- 66,500 GVWR