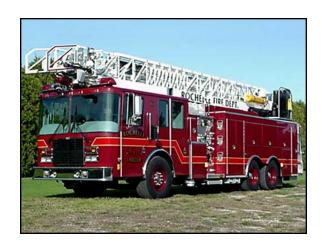

## ROCHELLE FIRE DEPARTMENT

Alexis Fire Equipment Company would like to thank members of the Rochelle Fire Department for their business.

## FEATURES:

- HME 1871 MFD chassis
- Cummins ISM-450 450 HP Diesel Engine
- Allison HD 4060PR Automatic Transmission
- 300 Gallon UPF Poly Tank IIE
- Hale QSMG-150 1500 GPM Midship Pump
- Side Control Panel
- AMPS Hydraulic Generator
- Ladder and pike pole storage in torque box, accessible from the rear
- Additional storage compartment at the rear above the ladder and pike pole storage

- 5" rear suction
- Two 1-1/2" and one 2-1/2" mattydale preconnects
- Single Hose Chute on the right side accessible from the rear
- Wheel Well air bottle compartments
- 11'-8" Overall Height
- 39'-11" Overall Length
- 21,500 FAWR
- 44,000 RAWR
- 66,500 GVWR