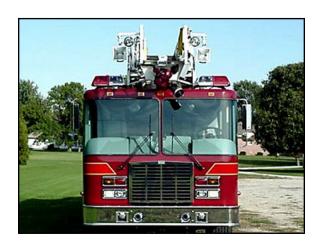

## ROCHELLE FIRE DEPARTMENT

Alexis Fire Equipment Company would like to thank members of the Rochelle Fire Department for their business.

## FEATURES:

- HME 1871 MFD chassis
- Cummins ISM-450 450 HP Diesel Engine
- Allison HD 4060PR Automatic Transmission
- 300 Gallon UPF Poly Tank IIE
- Hale QSMG-150 1500 GPM Midship Pump
- Side Control Panel
- AMPS Hydraulic Generator
- Ladder and pike pole storage in torque box, accessible from the rear
- Additional storage compartment at the rear above the ladder and pike pole storage

- 5" rear suction
- Two 1-1/2" and one 2-1/2" mattydale preconnects
- Single Hose Chute on the right side accessible from the rear
- Wheel Well air bottle compartments
- 11'-8" Overall Height
- 39'-11" Overall Length
- 21,500 FAWR
- 44,000 RAWR
- 66,500 GVWR