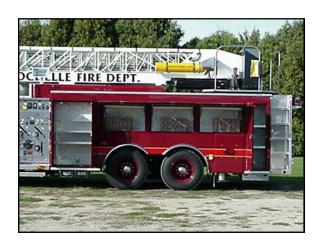

## ROCHELLE FIRE DEPARTMENT

Alexis Fire Equipment Company would like to thank members of the Rochelle Fire Department for their business.

## FEATURES:

- HME 1871 MFD chassis
- Cummins ISM-450 450 HP Diesel Engine
- Allison HD 4060PR Automatic Transmission
- 300 Gallon UPF Poly Tank IIE
- Hale QSMG-150 1500 GPM Midship Pump
- Side Control Panel
- AMPS Hydraulic Generator
- Ladder and pike pole storage in torque box, accessible from the rear
- Additional storage compartment at the rear above the ladder and pike pole storage

- 5" rear suction
- Two 1-1/2" and one 2-1/2" mattydale preconnects
- Single Hose Chute on the right side accessible from the rear
- Wheel Well air bottle compartments
- 11'-8" Overall Height
- 39'-11" Overall Length
- 21,500 FAWR
- 44,000 RAWR
- 66,500 GVWR