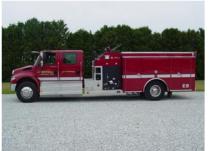

## RIVOLI FIRE PROTECTION DISTRICT, NEW WINDSOR, IL

## **TECHNICAL SPECS**

- International 4400 4-Door Chassis
- International DT570 330 HP Diesel Engine
- Allison 3000EVS Automatic Transmission
- Heavy Duty 3/16" Aluminum Body
- 1000 Gallon APR Poly Tank IIE
- Hale QFLO 1000 GPM Midship Pump
- Vanner 30-10 Automatic Battery Charger/ Conditioner
- Top Mount Control Panel
- · Akron Apollo Deck Gun Monitor
- Code-3 LED-X 2100 Low Profile 53" NFPA lightbar
- · Ladder Storage on right side of the truck above compartments
- · High side compartments on left side
- Suction Hose Storage Compartments under the tank "T"'s - one (1) each side
- 8'-10" Overall Height
- 32'-7" Overall Length
- · 257" Wheelbase
- 146" Cab to Axle
- 14,000 FAWR
- 26,000 RAWR
- 40,000 GVWR