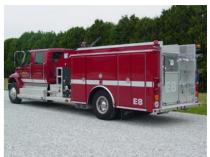

## RIVOLI FIRE PROTECTION DISTRICT, NEW WINDSOR, IL

## **TECHNICAL SPECS**

- International 4400 4-Door Chassis
- International DT570 330 HP Diesel Engine
- Allison 3000EVS Automatic Transmission
- Heavy Duty 3/16" Aluminum Body
- 1000 Gallon APR Poly Tank IIE
- Hale QFLO 1000 GPM Midship Pump
- Vanner 30-10 Automatic Battery Charger/ Conditioner
- Top Mount Control Panel
- · Akron Apollo Deck Gun Monitor
- Code-3 LED-X 2100 Low Profile 53" NFPA lightbar
- · Ladder Storage on right side of the truck above compartments
- · High side compartments on left side
- Suction Hose Storage Compartments under the tank "T"'s - one (1) each side
- 8'-10" Overall Height
- 32'-7" Overall Length
- · 257" Wheelbase
- 146" Cab to Axle
- 14,000 FAWR
- 26,000 RAWR
- 40,000 GVWR