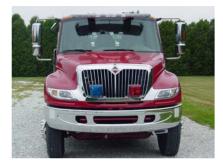

## RIVOLI FIRE PROTECTION DISTRICT, NEW WINDSOR, IL

## **TECHNICAL SPECS**

- International 4400 4-Door Chassis
- International DT570 330 HP Diesel Engine
- Allison 3000EVS Automatic Transmission
- Heavy Duty 3/16" Aluminum Body
- 1000 Gallon APR Poly Tank IIE
- Hale QFLO 1000 GPM Midship Pump
- Vanner 30-10 Automatic Battery Charger/ Conditioner
- Top Mount Control Panel
- · Akron Apollo Deck Gun Monitor
- Code-3 LED-X 2100 Low Profile 53" NFPA lightbar
- · Ladder Storage on right side of the truck above compartments
- · High side compartments on left side
- Suction Hose Storage Compartments under the tank "T"'s - one (1) each side
- 8'-10" Overall Height
- 32'-7" Overall Length
- · 257" Wheelbase
- 146" Cab to Axle
- 14,000 FAWR
- 26,000 RAWR
- 40,000 GVWR