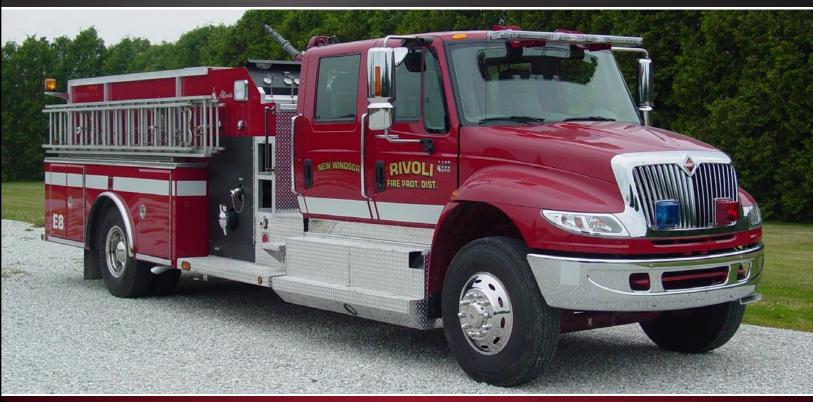

## RIVOLI FIRE PROTECTION DISTRICT, NEW WINDSOR, IL

## **TECHNICAL SPECS**

- International 4400 4-Door Chassis
- International DT570 330 HP Diesel Engine
- Allison 3000EVS Automatic Transmission
- Heavy Duty 3/16" Aluminum Body
- 1000 Gallon APR Poly Tank IIE
- Hale QFLO 1000 GPM Midship Pump
- Vanner 30-10 Automatic Battery Charger/ Conditioner
- Top Mount Control Panel
- · Akron Apollo Deck Gun Monitor
- Code-3 LED-X 2100 Low Profile 53" NFPA lightbar
- · Ladder Storage on right side of the truck above compartments
- · High side compartments on left side
- Suction Hose Storage Compartments under the tank "T"'s - one (1) each side
- 8'-10" Overall Height
- 32'-7" Overall Length
- · 257" Wheelbase
- 146" Cab to Axle
- 14,000 FAWR
- 26,000 RAWR
- 40,000 GVWR