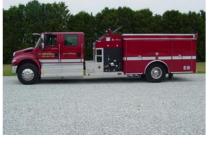

## RIVOLI FIRE PROTECTION DISTRICT, NEW WINDSOR, IL

## **TECHNICAL SPECS**

- International 4400 4-Door Chassis
- International DT570 330 HP Diesel Engine
- Allison 3000EVS Automatic Transmission
- Heavy Duty 3/16" Aluminum Body
- 1000 Gallon APR Poly Tank IIE
- Hale QFLO 1000 GPM Midship Pump
- Vanner 30-10 Automatic Battery Charger/ Conditioner
- Top Mount Control Panel
- · Akron Apollo Deck Gun Monitor
- Code-3 LED-X 2100 Low Profile 53" NFPA lightbar
- · Ladder Storage on right side of the truck above compartments
- · High side compartments on left side
- Suction Hose Storage Compartments under the tank "T"'s - one (1) each side
- 8'-10" Overall Height
- 32'-7" Overall Length
- · 257" Wheelbase
- 146" Cab to Axle
- 14,000 FAWR
- 26,000 RAWR
- 40,000 GVWR