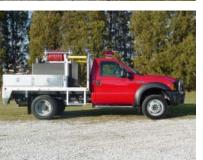

## FLATBED BRUSH TRUCK

## **TECHNICAL SPECS**

- Ford F-450 Regular Cab 4x4 chassis
- Ford 6.8L V-10 310 HP Gas Engine
- Ford Automatic Transmission
- 3/16" Heavy Duty Flatbed Body
- Two (2) treadplate compartments with drop down doors on left side
- One (1) treadplate compartment with "shoe box" lift up lid on right side
- One (1) platform each side behind the cab with mansaver bars
- 300 Gallon UPF Defender Poly Tank
- Waterous PB18-2515 B Portable Pump
- One (1) Hannay Model #EF4038-17-18
  Booster Reel
- Code-3 5300 Lightbar
- Four (4) 12 Volt Spotlights
- 7'-9" Overall Height
- 19'-4" Overall Length
- 5,200 FAWR
- 12,000 RAWR
- 16,000 GVWR