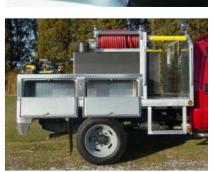

## FLATBED BRUSH TRUCK

## **TECHNICAL SPECS**

- Ford F-450 Regular Cab 4x4 chassis
- Ford 6.8L V-10 310 HP Gas Engine
- Ford Automatic Transmission
- 3/16" Heavy Duty Flatbed Body
- Two (2) treadplate compartments with drop down doors on left side
- One (1) treadplate compartment with "shoe box" lift up lid on right side
- One (1) platform each side behind the cab with mansaver bars
- 300 Gallon UPF Defender Poly Tank
- Waterous PB18-2515 B Portable Pump
- One (1) Hannay Model #EF4038-17-18
  Booster Reel
- Code-3 5300 Lightbar
- Four (4) 12 Volt Spotlights
- 7'-9" Overall Height
- 19'-4" Overall Length
- 5,200 FAWR
- 12,000 RAWR
- 16,000 GVWR