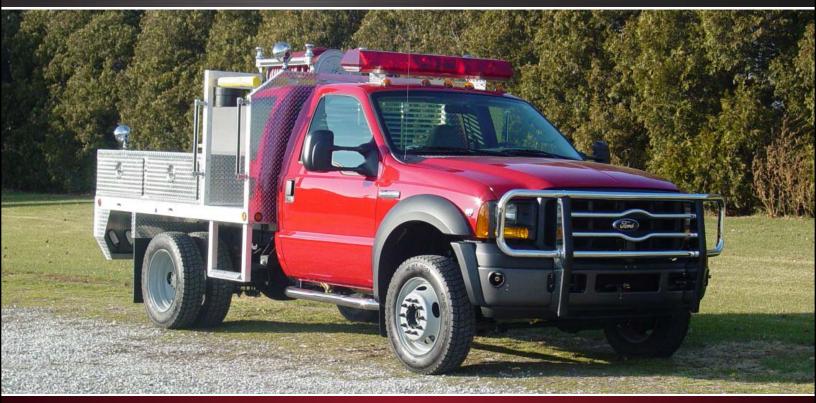

## FLATBED BRUSH TRUCK

## PROPHETSTOWN FIRE PROTECTION DISTRICT PROPHETSTOWN, ILLINOIS

## **TECHNICAL SPECS**

- Ford F-450 Regular Cab 4x4 chassis
- Ford 6.8L V-10 310 HP Gas Engine
- Ford Automatic Transmission
- 3/16" Heavy Duty Flatbed Body
- Two (2) treadplate compartments with drop down doors on left side
- One (1) treadplate compartment with "shoe box" lift up lid on right side
- One (1) platform each side behind the cab with mansaver bars
- 300 Gallon UPF Defender Poly Tank
- Waterous PB18-2515 B Portable Pump
- One (1) Hannay Model #EF4038-17-18
  Booster Reel
- Code-3 5300 Lightbar
- Four (4) 12 Volt Spotlights
- 7'-9" Overall Height
- 19'-4" Overall Length
- 5,200 FAWR
- 12,000 RAWR
- 16,000 GVWR