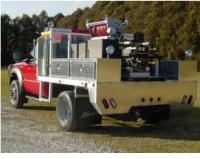

## FLATBED BRUSH TRUCK

## **TECHNICAL SPECS**

- Ford F-450 Regular Cab 4x4 chassis
- Ford 6.8L V-10 310 HP Gas Engine
- Ford Automatic Transmission
- 3/16" Heavy Duty Flatbed Body
- Two (2) treadplate compartments with drop down doors on left side
- One (1) treadplate compartment with "shoe box" lift up lid on right side
- One (1) platform each side behind the cab with mansaver bars
- 300 Gallon UPF Defender Poly Tank
- Waterous PB18-2515 B Portable Pump
- One (1) Hannay Model #EF4038-17-18
  Booster Reel
- Code-3 5300 Lightbar
- Four (4) 12 Volt Spotlights
- 7'-9" Overall Height
- 19'-4" Overall Length
- 5,200 FAWR
- 12,000 RAWR
- 16,000 GVWR