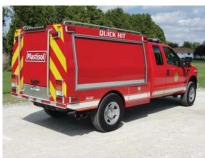

## **TECHNICAL SPECS**

- Ford F-350 XL 4x4 Super cab Chassis
- Power Stroke V8 Diesel Engine
- Ford Automatic Transmission
- Glass fiber reinforced and resin composite body
- Two (2) Electrically operated ROM Roll UP Doors with locks, one (1) each side
- Two (2) Lower side body compartments with swing down doors and locks, one (1) each side
- Rear body compartment with lift-up door and lock
- Rear slide in long equipment storage, upper rear behind door
- Roll out rear command desk with flip up lid, behind door
- Pac Trac vertically mounted triple track adjustable tracks
- Turtle tile on floors and shelves of compartments
- LED compartment lights
- Four (4) Handrails, two (2) rear and two (2) roof full length
- Code-3 LED Warning Light Package
- · Chevron pattern striping, rear
- 66" Overall Body height (82" from ground)
- 107" Overall Body length (112" including rear bumper)
- 60" Cab to Axle
- 6000 FAWR
- 7050 RAWR
- 11,400 GVWR