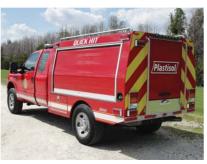

## **TECHNICAL SPECS**

- Ford F-350 XL 4x4 Super cab Chassis
- Power Stroke V8 Diesel Engine
- Ford Automatic Transmission
- Glass fiber reinforced and resin composite body
- Two (2) Electrically operated ROM Roll UP Doors with locks, one (1) each side
- Two (2) Lower side body compartments with swing down doors and locks, one (1) each side
- Rear body compartment with lift-up door and lock
- Rear slide in long equipment storage, upper rear behind door
- Roll out rear command desk with flip up lid, behind door
- Pac Trac vertically mounted triple track adjustable tracks
- Turtle tile on floors and shelves of compartments
- LED compartment lights
- Four (4) Handrails, two (2) rear and two (2) roof full length
- Code-3 LED Warning Light Package
- · Chevron pattern striping, rear
- 66" Overall Body height (82" from ground)
- 107" Overall Body length (112" including rear bumper)
- 60" Cab to Axle
- 6000 FAWR
- 7050 RAWR
- 11,400 GVWR