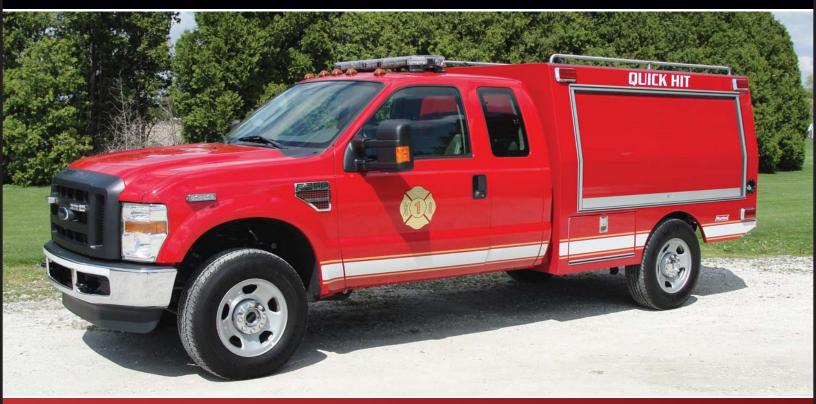

## FIRE COMMAND VEHICLE

## **TECHNICAL SPECS**

- Ford F-350 XL 4x4 Super cab Chassis
- Power Stroke V8 Diesel Engine
- Ford Automatic Transmission
- Glass fiber reinforced and resin composite body
- Two (2) Electrically operated ROM Roll UP Doors with locks, one (1) each side
- Two (2) Lower side body compartments with swing down doors and locks, one (1) each side
- Rear body compartment with lift-up door and lock
- Rear slide in long equipment storage, upper rear behind door
- Roll out rear command desk with flip up lid, behind door
- Pac Trac vertically mounted triple track adjustable tracks
- Turtle tile on floors and shelves of compartments
- LED compartment lights
- Four (4) Handrails, two (2) rear and two (2) roof full length
- Code-3 LED Warning Light Package
- · Chevron pattern striping, rear
- 66" Overall Body height (82" from ground)
- 107" Overall Body length (112" including rear bumper)
- 60" Cab to Axle
- 6000 FAWR
- 7050 RAWR
- 11,400 GVWR