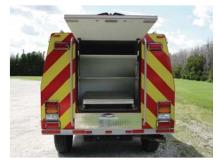

## **TECHNICAL SPECS**

- Ford F-350 XL 4x4 Super cab Chassis
- Power Stroke V8 Diesel Engine
- Ford Automatic Transmission
- Glass fiber reinforced and resin composite body
- Two (2) Electrically operated ROM Roll UP Doors with locks, one (1) each side
- Two (2) Lower side body compartments with swing down doors and locks, one (1) each side
- Rear body compartment with lift-up door and lock
- Rear slide in long equipment storage, upper rear behind door
- Roll out rear command desk with flip up lid, behind door
- Pac Trac vertically mounted triple track adjustable tracks
- Turtle tile on floors and shelves of compartments
- LED compartment lights
- Four (4) Handrails, two (2) rear and two (2) roof full length
- Code-3 LED Warning Light Package
- · Chevron pattern striping, rear
- 66" Overall Body height (82" from ground)
- 107" Overall Body length (112" including rear bumper)
- 60" Cab to Axle
- 6000 FAWR
- 7050 RAWR
- 11,400 GVWR