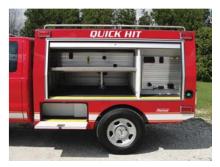

## **TECHNICAL SPECS**

- Ford F-350 XL 4x4 Super cab Chassis
- Power Stroke V8 Diesel Engine
- Ford Automatic Transmission
- Glass fiber reinforced and resin composite body
- Two (2) Electrically operated ROM Roll UP Doors with locks, one (1) each side
- Two (2) Lower side body compartments with swing down doors and locks, one (1) each side
- Rear body compartment with lift-up door and lock
- Rear slide in long equipment storage, upper rear behind door
- Roll out rear command desk with flip up lid, behind door
- Pac Trac vertically mounted triple track adjustable tracks
- Turtle tile on floors and shelves of compartments
- LED compartment lights
- Four (4) Handrails, two (2) rear and two (2) roof full length
- Code-3 LED Warning Light Package
- · Chevron pattern striping, rear
- 66" Overall Body height (82" from ground)
- 107" Overall Body length (112" including rear bumper)
- 60" Cab to Axle
- 6000 FAWR
- 7050 RAWR
- 11,400 GVWR