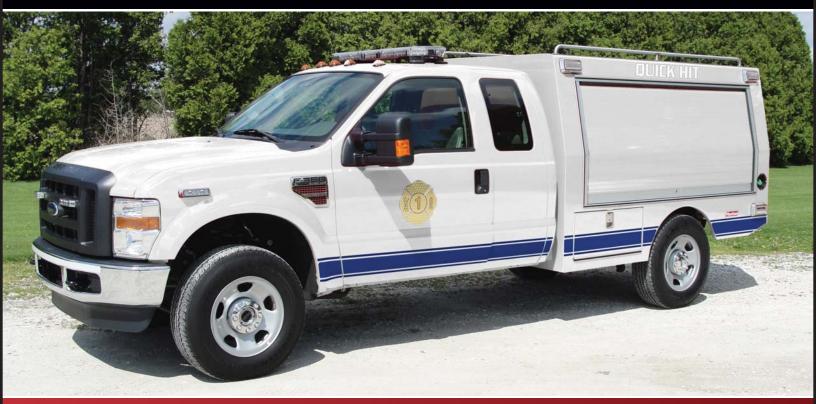

## **TECHNICAL SPECS**

- Ford F-350 XL 4x4 Super cab Chassis
- Power Stroke V8 Diesel Engine
- Ford Automatic Transmission
- · Glass fiber reinforced and resin composite body
- Two (2) Electrically operated ROM Roll UP Doors with locks, one (1) each side
- Two (2) Lower side body compartments with swing down doors and locks, one (1) each side
- Rear body compartment with lift-up door and lock
- Rear slide in long equipment storage, upper rear behind door
- Roll out rear command desk with flip up lid, behind door
- Pac Trac vertically mounted triple track adjustable tracks
- Turtle tile on floors and shelves of compartments
- LED compartment lights
- Four (4) Handrails, two (2) rear and two (2) roof full length
- Code-3 LED Warning Light Package
- · Chevron pattern striping, rear
- 66" Overall Body height (82" from ground)
- 107" Overall Body length (112" including rear bumper)
- 60" Cab to Axle
- 6000 FAWR
- 7050 RAWR
- 11,400 GVWR